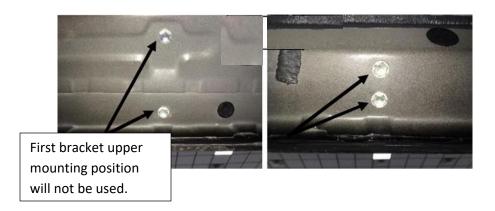

## Step 2 Remove any factory hardware and discard.

**Step 3:** Position step up to the body of the vehicle and align the brackets up with the factory mounting locations.

<u>Step 4:</u> Beginning with the center bracket, start one of the M8x30mm hex bolts into the factory bolt location and leave loose. Start the second M8x30mm hex bolt in the same bracket and loosely tighten.

**Step 5:** Start all remaining M8x30mm hex bolts in each bracket and leave loose.

**Step 6:** After final positioning, start at the rear of the vehicle and tighten the lower fastener to 15-20 ft/lbs of torque. Continue this until all of the lower fasteners have been tightened, then move to the top bolt and repeat the process.