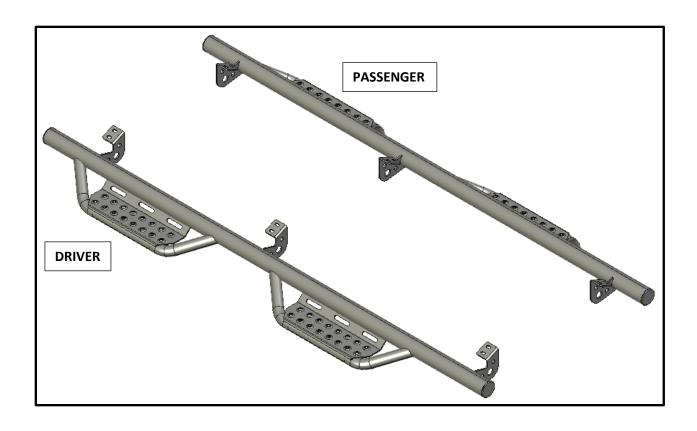

| PARTS INCLUDED |  |
|----------------|--|
| DRIVER SIDE    |  |
| PASSENGER SIDE |  |

**Step 1:** Identify Driver side step