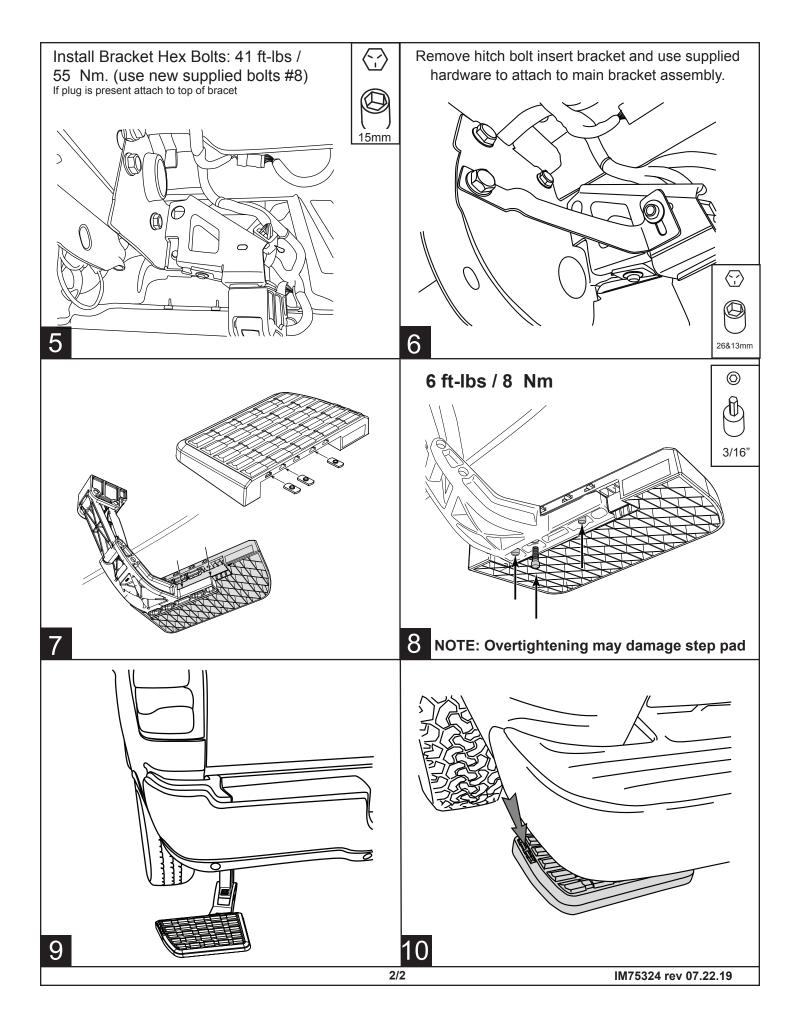

AMP BedStep

**APPLICATION** Ram 2500 / 3500



AMP RESEARCH TECH SUPPORT 1-888-983-2204 (Press 2) Monday - Friday, 7:00 AM - 5:00 PM PST

Designed and manufactured by AMP Research®. Patent Number 6,830,257; 6,641,158; 6,834,875; 6,938,909; 6,942,233; 7,007,961; 7,055,839; 7,163,221; 7,367,574; 7,380,807; 7,398,985; 7,413,204; 7,487,986. Other US and Worldwide patents pending. Made in USA © 2009 AMP Research Three-year limited warranty. Professional installation is recommended.

1/2

IM75324 rev 07.22.19



# Congratulations on the purchase of your AMP RESEARCH BedStep®



Here's what you should know...

#### OPERATION

- The AMP Research BedStep® is foot operated and deploys and retracts with a nudge of your foot.
- To deploy, press down using your left foot, on the forward outside corner of the step pad.
- To retract, gently kick the underside of the step pad.
- Max Load Capacity: 300lbs.
- Always use appropriate hand holds when stepping up to or down from your truck's cargo bed.

#### **MAINTENANCE TIPS**

The step pad surface and linkage arms can be washed with mild soap and water using a soft brush or sponge to dislodge any mud, dirt or accumulated road grime. Rinse with fresh water.

To prevent slipping, avoid applying waxes, lubricants or protectants like Armor All® to the step surfa