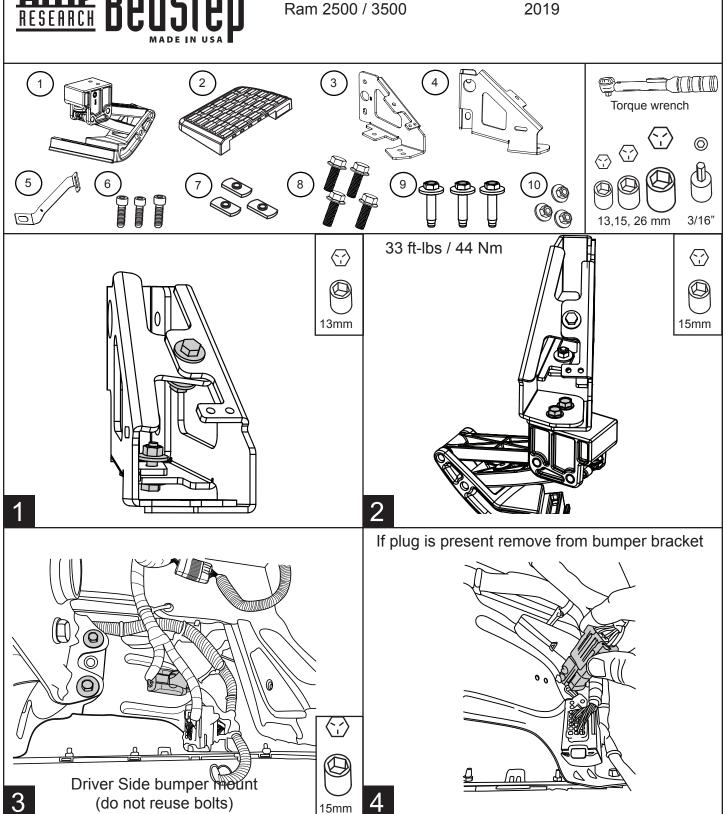

AMP BedStep

**APPLICATION** Ram 2500 / 3500

AMP RESEARCH TECH SUPPORT 1-888-983-2204 (Press 2) Monday - Friday, 7:00 AM - 5:00 PM PST

Designed and manufactured by AMP Research®. Patent Number 6,830,257; 6,641,158; 6,834,875; 6,938,909; 6,942,233; 7,007,961; 7,055,839; 7,163,221; 7,367,574; 7,380,807; 7,398,985; 7,413,204; 7,487,986. Other US and Worldwide patents pending. Made in USA © 2009 AMP Research Three-year limited warranty. Professional installation is recommended.

1/2

IM75324 rev 07.22.19