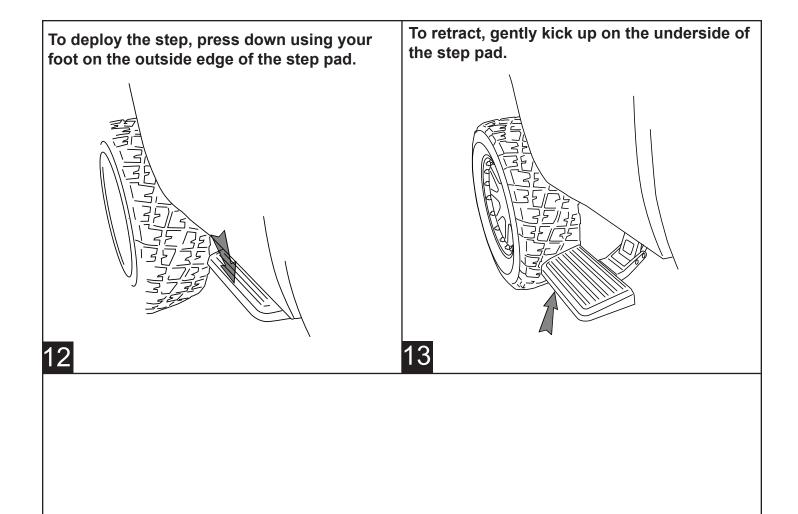

### **BEDSTEP2<sup>™</sup> OPERATION**

The AMP Research BedStep2<sup>™</sup> is foot operated and deploys and retracts with a nudge of your foot. To deploy, press down using your foot, on the outside edge of the step pad. Maximum load capacityof the deployed step pad is 300 lbs. Always use appropriate hand holds when stepping up to or down from your truck's cargo bed.

To retract, gently kick up on the underside of the step pad.

**MAINTENANCE TIPS** - The stepping surface and linkage should be periodically washed with mild soap and water using a soft brush or sponge to dislodge any mud, dirt or accumulated road grime. **In severe driving conditions, pressure washing the linkage is strongly recommended.** Do not apply silicone spray, waxes or protectants like Armor All<sup>®</sup> to the stepping surfaces.