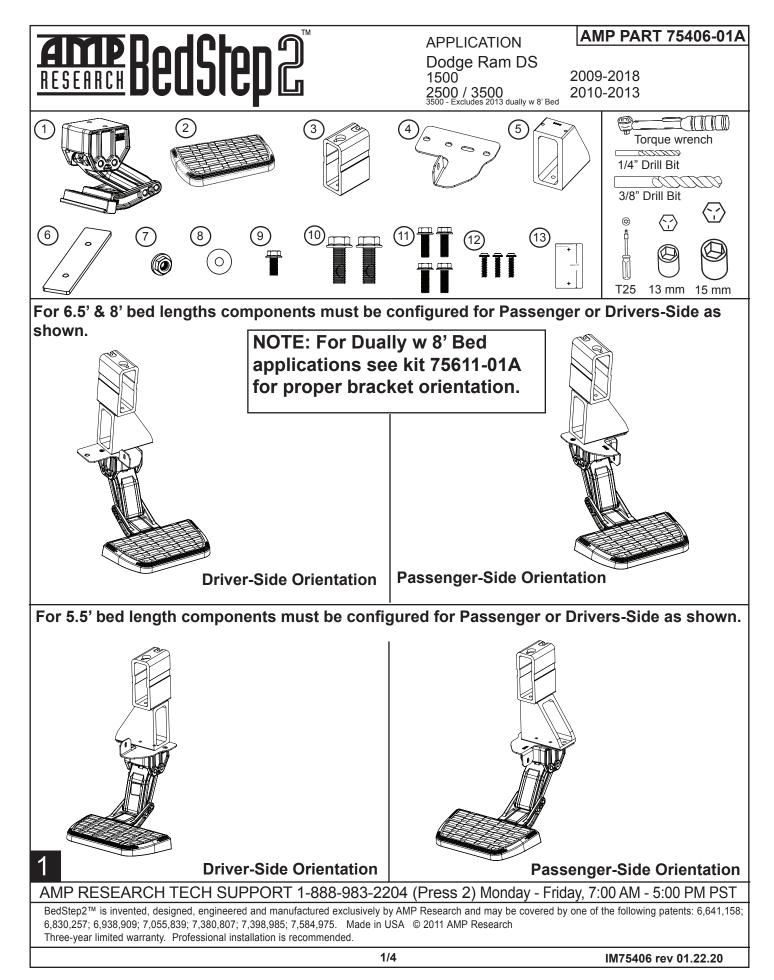

www.4x4ok.com







# AMP RESERRCH BedStep

Congratulations on your purchase of the genuine AMP Research BedStep2™. Here's what you should know...



### **BEDSTEP2<sup>™</sup> OPERATION**

The AMP Research BedStep2<sup>™</sup> is foot operated and deploys and retracts with a nudge of your foot. To deploy, press down using your foot, on the outside edge of the step pad. Maximum load capacityof the deployed step pad is 300 lbs. Always use appropriate hand holds when stepping up to or down from your truck's cargo bed.



To retract, gently kick up on the underside of the step pad.



**MAINTENANCE TIPS** - The stepping surface and linkage should be periodically washed with mild soap and water using a soft brush or sponge to dislodge any mud, dirt or accumulated road grime. **In severe dri