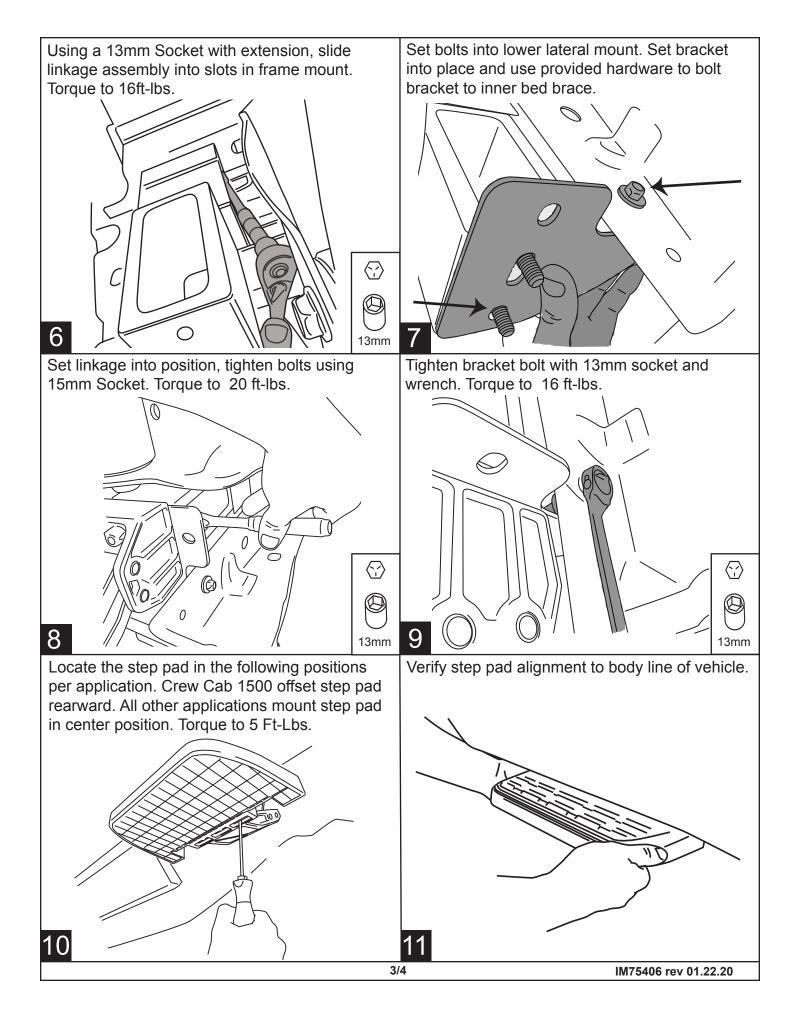

www.4x4ok.com







# AMP RESERRCH BedStep

Congratulations on your purchase of the genuine AMP Research BedStep2™. Here's what you should know...



### **BEDSTEP2<sup>™</sup> OPERATION**

The AMP Research BedStep2<sup>™</sup> is foot operated and deploys and retracts with a nudge of your foot. To deploy, press down using your foot, on the outside edge of the step pad. Maximum load capacityof the deployed step pad is 300 lbs. Always use appropriate hand holds when stepping up to or down from your truck's cargo bed.



To retract, gently kick up on the underside of the step pad.



**MAINTENANCE TIPS** - The stepping surface and linkage should be periodically washed with mild soap and water using a soft brush or sponge to dislodge any mud, dirt or accumulated road grime. **In severe driving conditions, pr