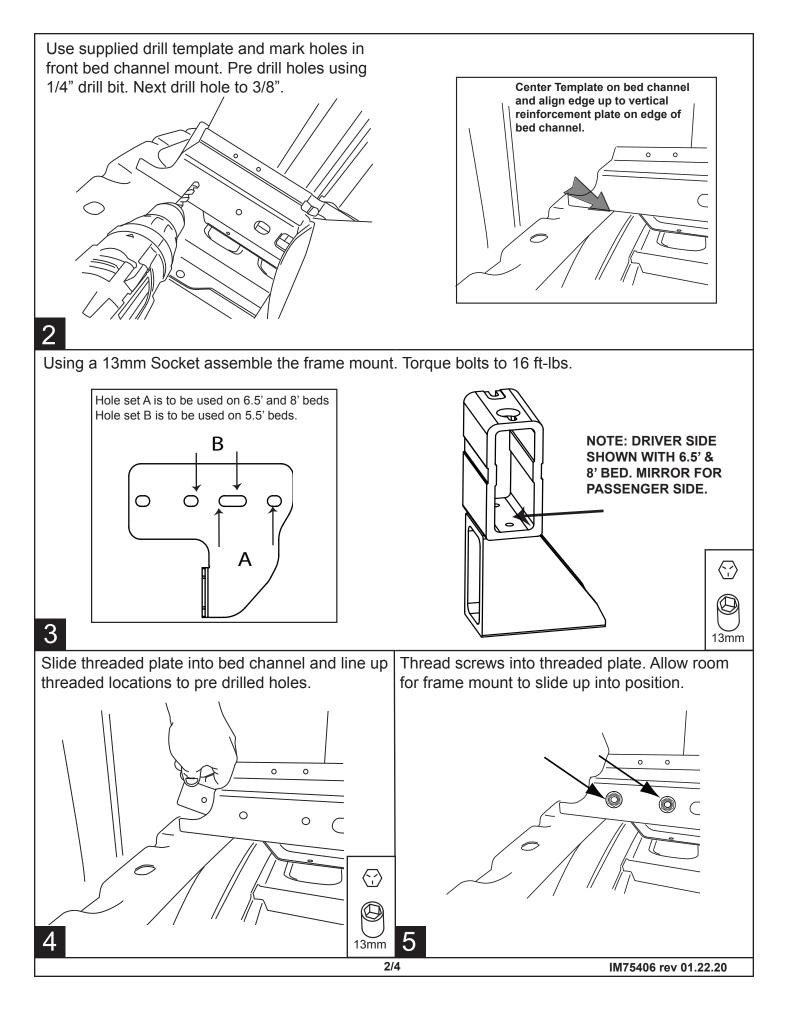

www.4x4ok.com







# AMP RESERRCH BedStep

Congratulations on your purchase of the genuine AMP Research BedStep2™. Here's what you should know...



### **BEDSTEP2<sup>™</sup> OPERATION**

The AMP Research BedStep2<sup>™</sup> is foot operated and deploys and retracts with a nudge of your foot. To deploy, press down using your foot, on the outside edge of the step pad. Maximum load capacityof the deployed step pad is 300 lbs. Always use appropriate hand holds when stepping up to or down from your truck's cargo bed.



To retract, gently kick up on the underside of the step pad.



**MAINTENANCE TIPS** - The stepping surface and linkage should be periodically washed with mild soap and water using a soft brush or sponge to dislodge any mud, dirt or accumulated road grime. **In severe driving conditions,