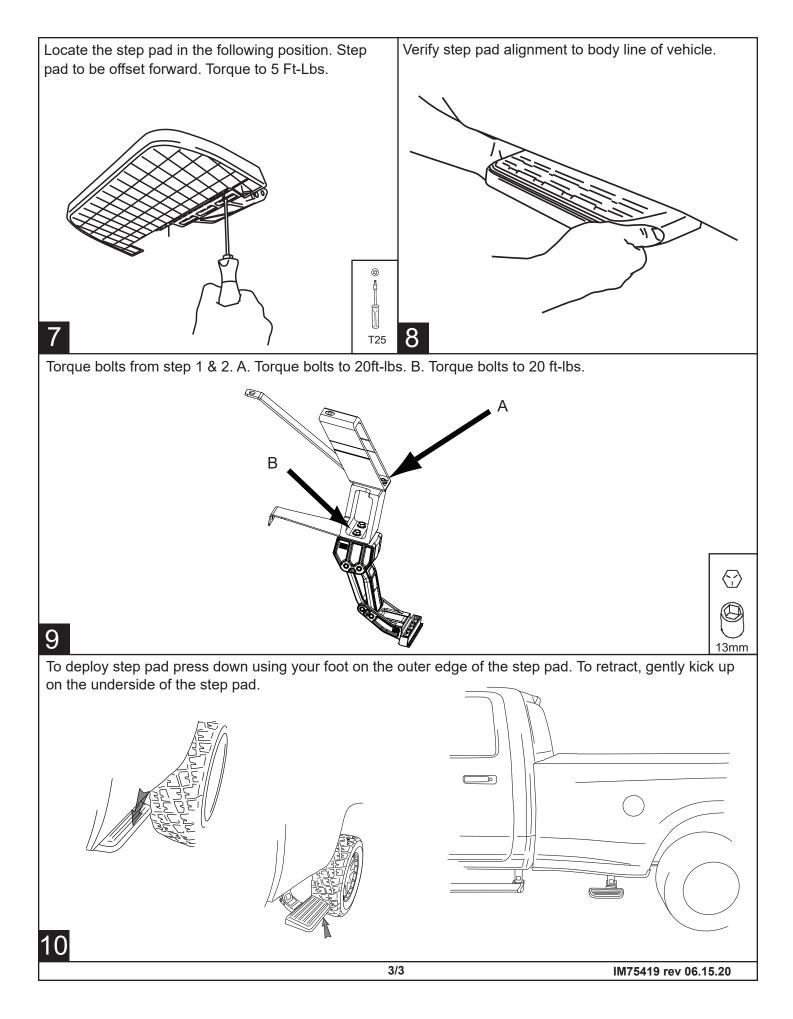

## **BEDSTEP2<sup>™</sup> OPERATION**

The AMP Research BedStep2<sup>™</sup> is foot operated and deploys and retracts with a nudge of your foot. To deploy, press down using your foot, on the outside edge of the step pad. Maximum load capacityof the deployed step pad is 300 lbs.

Always use appropriate hand holds when stepping up to or down from your truck's cargo bed.

To retract, gently kick up on the underside of the step pad.

**MAINTENANCE TIPS** - The stepping surface and linkage should be periodically washed with mild soap and water using a soft brush or sponge to dislodge any mud, dirt or accumulated road grime. **In severe driving conditions, pressure washing the linkage is strongly recommended.** Do not apply silicone spray, waxes or protectants like Armor All<sup>\*</sup> to the stepping surfaces.