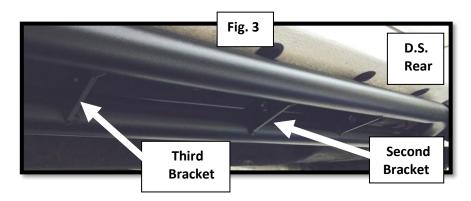

<u>Step 3:</u> If you have an extended cab or crew cab and you option for the rear step, install at this time. **NOTE:** The rear step will mount to the second and third bracket from the rear. *Fig. 3* 