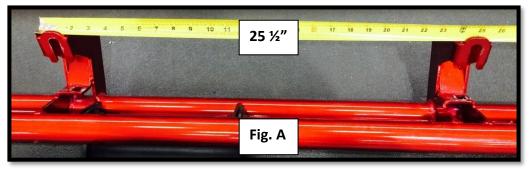

## **INSTALLATION:**

**Step 1:** Identify the driver side rail. The two mounting brackets that measure 25 ½" from outside to outside will go towards the front of the vehicle. *Fig. A* 

**Step 2:** With the correct rail is placed on each side of the vehicle, take note of where the brackets are located. Look on the underside of the body and locate the factory supplied mounting positions. **NOTE:** Some vehicles require the use of speed clips and nuts which are supplied with the hardware kit.