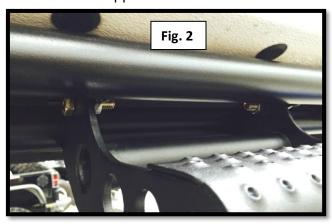

PART NUMBER: C144RKRCC
C144RKRQC

PRODUCT: **ROCK RAIL** APPLICATION: **14-15 1500** 

15-C 2500/3500

**Step 2:** Align detachable step with the mounting bracket in the rail. **NOTE:** The step will mount to the left of the brackets. Install the supplied ½" bolts and lock nuts and tighten. *Fig. 2* 