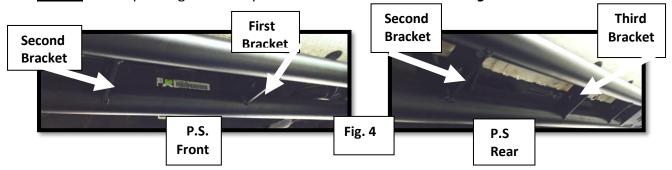

passenger side.

<u>Detachable step installation</u>: (Detachable steps are sold in pairs separately)

**Step 1:** Starting with the driver side, locate the two front mounting brackets in the rail. *Fig 1* 





PART NUMBER: C144RKRCC
C144RKRQC

PRODUCT: **ROCK RAIL** APPLICATION: **14-15 1500** 

15-C 2500/3500

**Step 2:** Align detachable step with the mounting bracket in the rail. **NOTE:** The step will mount to the left of the brackets. Install the supplied ½" bolts and lock nuts and tighten. *Fig. 2* 



<u>Step 3:</u> If you have an extended cab or crew cab and you option for the rear step, install at this time. **NOTE:** The rear step will mount to the second and third bracket from the rear. *Fig. 3* 



Step 4: Install passenger side steps. Note the bracket locations in Fig. 4