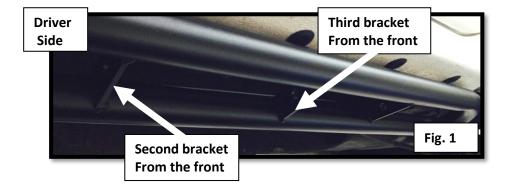

**Step 6:** Repeat steps 1-5 for passenger side.

<u>Detachable step installation</u>: (Detachable steps are sold in pairs separately)

**Step 1:** Starting with the driver side, locate the two front mounting brackets in the rail. *Fig 1* 