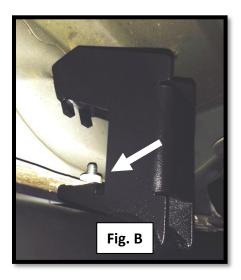

<u>Step 4:</u> Carefully lift rail up into position aligning the brackets to the mounting locations in the body of the vehicle and install hardware. Do not tighten all the way. **NOTE:** Some vehicles may require the use of additional nuts and washers for the lower portion of the mounting bracket which are supplied in the hardware kit. *Fig. B* 