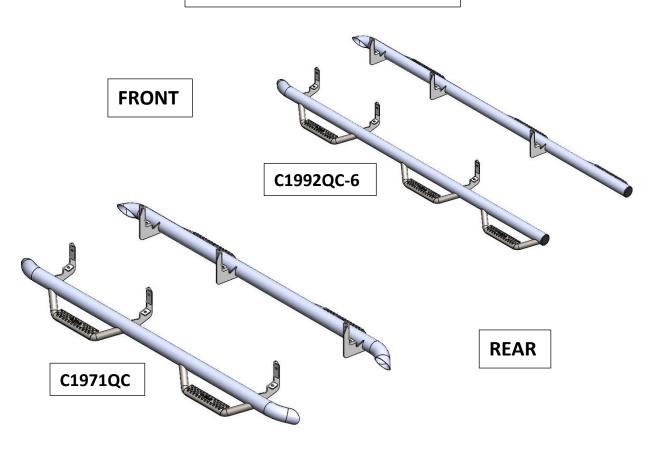

| PARTS INCLUDED | QTY |
|----------------|-----|
| Driver Side    | 1   |
| Passenger side | 1   |
|                |     |