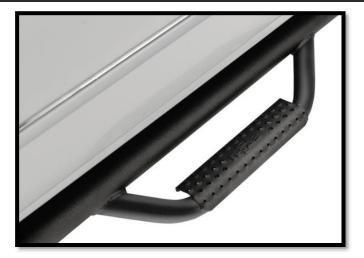

## DO NOT USE IMPACT TOOLS

**<u>Step 1</u>**: Locate the driver side step rail.

**Step 2** Carefully raise the Nerf Step up into position aligning the mounting brackets with the factory-threaded holes. Beginning with the center bracket start one of the supplied M8x30mm Hex bolts in the upper mount and finger tighten. This will allow the Nerf step to be suspended while you start the reminder of the hardware.