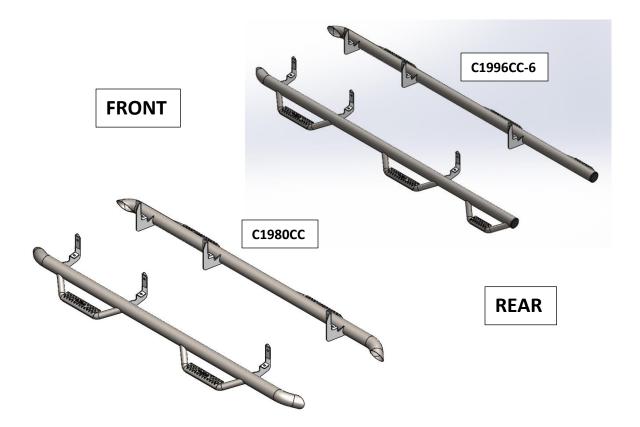

| PARTS INCLUDED | QTY |
|----------------|-----|
| Driver Side    | 1   |
| Passenger side | 1   |
|                |     |