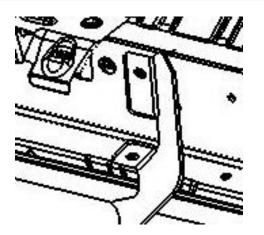

## DO NOT USE IMPACT TOOLS

**<u>Step 1</u>**: Locate the driver side step rail.

**Step 2** Carefully raise the Nerf Step up into position aligning the mounting brackets with the factory-threaded holes. Beginning with the center bracket start one of the supplied M8x30mm Hex bolts in the upper mount and finger tighten. This will allow the Nerf step to be suspended while you start the reminder of the hardware.

<u>Step 3</u> Next, start all remainder hardware in the factory locations and leave loose.

**<u>Step 4</u>** After final adjustment tighten all the lower mount first then the upper mounts. **<u>Step 5</u>**: Repeat steps 2-4 for the passenger side.