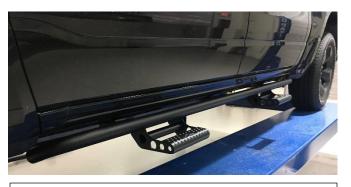

**Step 1:** Locate the driver side step rail.

**Step 2:** Starting with the driver side, remove any steps and old hardware from the vehicle.

<u>Step 3:</u> On the inside rocker panel there will be three-attachment point consisting of three 8mm studs coming out from the panel. These studs may be covered in paint and will need to be cleaned before the installation.

**Step 4:** Carefully install the Predator Pro step to the three factory attachment points using the provided M8 flanged hex nuts. Leave finger tight for now.

PART NUMBER: **D194RKRCC**, **D194RKRS4**PRODUCT: **RKR RAILS / DETACHABLE STEPS**APPLICATION: **2019-C RAM 1500 CREW CAB** 

**Step 5:** Next, adjust the RAILS up snug and parallel with the cab of the vehicle and tighten all rocker panel brackets to 30 ft/Lbs. *DO NOT USE POWER TOOLS*.