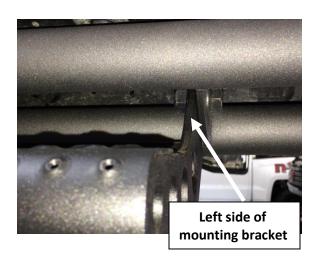

## Detachable step Install Instructions.

(If purchased prt# D194RKRCCS4 or Detachable step prt# JPTS32)

**Step 1**. Attach the step to the step mounts using the supplied ½" bolts and lock nuts. **NOTE:** *The step will mount to the left side of the mounts.* 