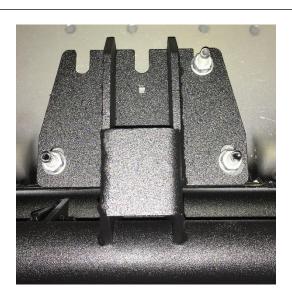

## **DO NOT USE IMPACT TOOLS**

| HARDWARE DESCRIPTION   | QTY. |
|------------------------|------|
| Kit # HWKT-00031X      |      |
| M8-1.25 HX FLANGED NUT | 18   |

Shown with optional detachable step prt# JPTS32 Or purchase of prt# D194RKRCCS4