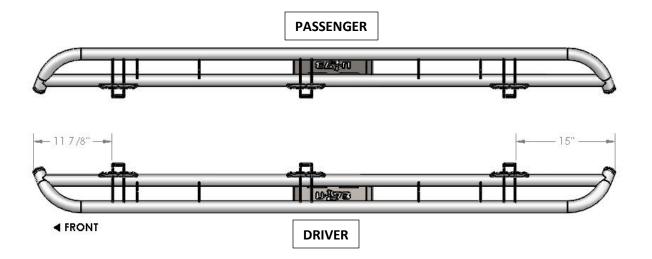

PART NUMBER: **D194RKRCC**, **D194RKRS4**PRODUCT: **RKR RAILS / DETACHABLE STEPS**APPLICATION: **2019-C RAM 1500 CREW CAB** 

| PARTS INCLUDED                                     | QTY |
|----------------------------------------------------|-----|
| Step Rail                                          | 2   |
| Detachable steps (pair) With Prt# D194RKRCCS4 ONLY | 2   |

## **DO NOT USE IMPACT TOOLS**

| HARDWARE DESCRIPTION   | QTY. |
|------------------------|------|
| Kit # HWKT-00031X      |      |
| M8-1.25 HX FLANGED NUT | 18   |

Shown with optional detachable step prt# JPTS32 Or purchase of prt# D194RKRCCS4