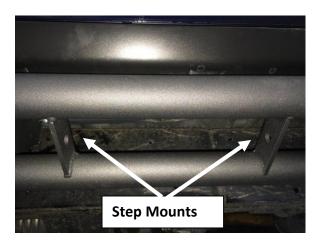

## Detachable step Install Instructions.

(If purchased prt# D194RKRCCS4 or Detachable step prt# JPTS32)

**Step 1**. Attach the step to the step mounts using the supplied ½" bolts and lock nuts. **NOTE:** *The step will mount to the left side of the mounts.* 