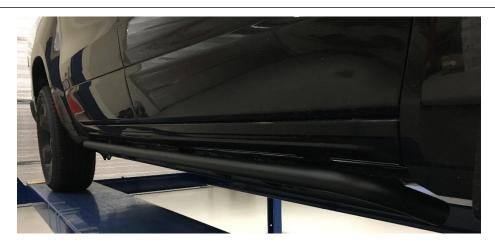

PART NUMBER: **D194RKRCC**, **D194RKRS4**PRODUCT: **RKR RAILS / DETACHABLE STEPS**APPLICATION: **2019-C RAM 1500 CREW CAB** 

| PARTS INCLUDED                                     | QTY |
|----------------------------------------------------|-----|
| Step Rail                                          | 2   |
| Detachable steps (pair) With Prt# D194RKRCCS4 ONLY | 2   |