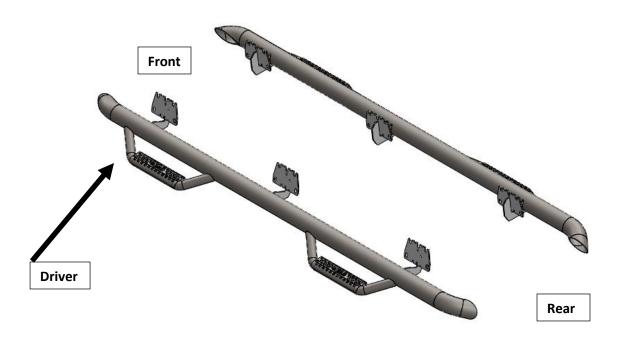

| PARTS INCLUDED | QTY |
|----------------|-----|
| DRIVER SIDE    | 1   |
| PASSENGER SIDE | 1   |

**Step 1:** Locate the driver side step rail.

**Step 2:** Starting with the driver side, remove any steps and old hardware from the vehicle.

<u>Step 3:</u> On the inside rocker panel there will be three-attachment point consisting of three 8mm studs coming out from the panel. These studs may be covered in paint and will need to be cleaned before the installation.

<u>Step 4:</u> An additional person is recommended for this step. Carefully install the Hoop step to the three factory attachment points using the provided M8 flanged hex nuts. Leave finger tight for now.