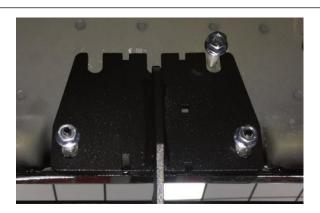

<u>Step 3:</u> On the inside rocker panel there will be three-attachment point consisting of three 8mm studs coming out from the panel. These studs may be covered in paint and will need to be cleaned before the installation.

<u>Step 4:</u> An additional person is recommended for this step. Carefully install the Hoop step to the three factory attachment points using the provided M8 flanged hex nuts. Leave finger tight for now.