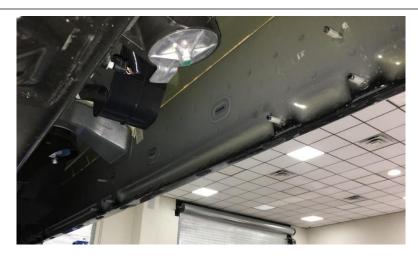

<u>Step 3:</u> On the inside rocker panel there will be three-attachment point consisting of three 8mm studs coming out from the panel. These studs may be covered in paint and will need to be cleaned before the installation.

<u>Step 4:</u> An additional person is recommended for this step. Carefully install the Hoop step to the three factory attachment points using the provided M8 flanged hex nuts. Leave finger tight for now.