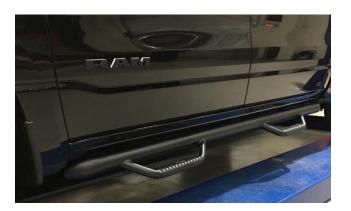

PART NUMBER: **D1980CC, D1980CC-TX** 

PRODUCT: **HOOP STEPS** 

**APPLICATION: 2019-C RAM 1500** 

| HARDWARE DESCRIPTION     | QTY. |
|--------------------------|------|
| HWKT-00031X              |      |
| M8 – 1.25 HX FLANGED NUT | 18   |

| PARTS INCLUDED | QTY |
|----------------|-----|
| DRIVER SIDE    | 1   |
| PASSENGER SIDE | 1   |

**Step 1:** Locate the driver side step rail.

**Step 2:** Starting with the driver side, remove any steps and old hardware from the vehicle.