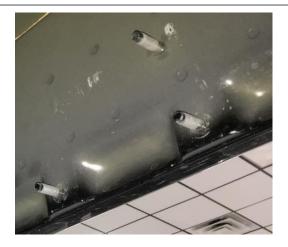

<u>Step 3:</u> On the inside rocker panel there will be three-attachment point consisting of three 8mm studs coming out from the panel. These studs may be covered in paint and will need to be cleaned before the installation.