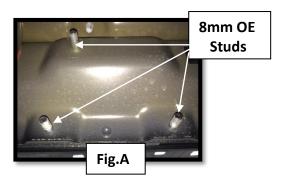

## **INSTALLTION:**

**Step 1:** Starting with the Driver Side. Remove all 8mm flange nuts from the 8mm factory threaded studs to remove the OE running boards. Repeat for passenger side. **(Fig.A).** 

**Step 2:** Locate the driver Side Nerf-Step. The longer bend end and or the straight capped end go toward the rear of the vehicle.