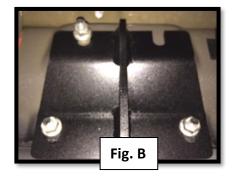

**Step 3:** Carefully raise Nerf-Step into position and align the three brackets with the nine 8mm OE threaded studs.

<u>Step 4:</u> Using the supplied 8mm flanged nuts, fasten all nine mounting positions. Leave loose at this time. (Fig.B)