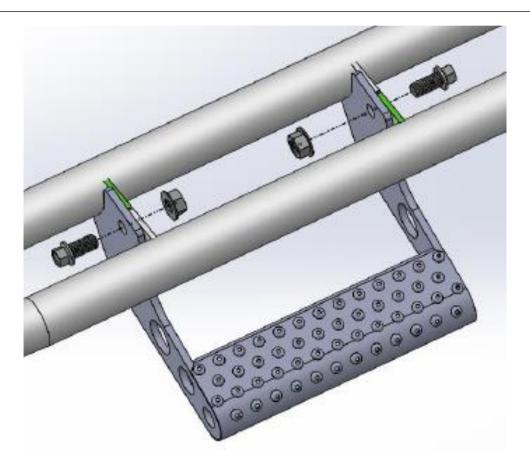

## PRT# JPTS32 Detachable Step Installation.

**Step 1:** Attach the step to the mounts located in between the RKR rails using the supplied  $1/2" \ge 1"$  flanged hex bolts and 1/2"" flanged hex nuts. **NOTE: The step will mount to the left of the bracket opposite of the weld.** 

Step 2: Torque bolts to a target of 40 ft/lbs. / 54nm