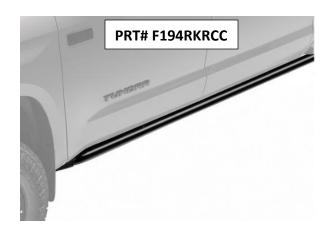

I-SHEET NUMBER: INST-00103 PART NUMBER: F194RKRCC , F194RKRCCS4 PRODUCT: RKR RAILS APPLICATION: 2019 + FORD RANGER CREW CAB

| PARTS INCLUDED          | QTY |
|-------------------------|-----|
| PRT# F194RKRCC          |     |
| DRIVER SIDE RAIL        | 1   |
| PASSENGER SIDE RAIL     | 1   |
| PRT# F194RKRCCS4        |     |
| DRIVER SIDE RAIL        | 1   |
| PASSENGER SIDE RAIL     | 1   |
| DETACHABLE STEPS (PAIR) | 2   |