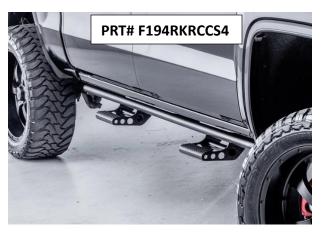

I-SHEET NUMBER: INST-00103 PART NUMBER: F194RKRCC , F194RKRCCS4 PRODUCT: RKR RAILS APPLICATION: 2019 + FORD RANGER CREW CAB

| PARTS INCLUDED          | QTY |
|-------------------------|-----|
| PRT# F194RKRCC          |     |
| DRIVER SIDE RAIL        | 1   |
| PASSENGER SIDE RAIL     | 1   |
| PRT# F194RKRCCS4        |     |
| DRIVER SIDE RAIL        | 1   |
| PASSENGER SIDE RAIL     | 1   |
| DETACHABLE STEPS (PAIR) | 2   |