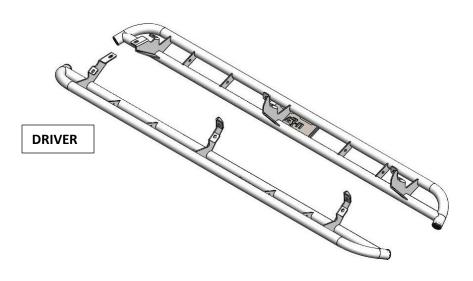

I-SHEET NUMBER: INST-00103 PART NUMBER: F194RKRCC , F194RKRCCS4 PRODUCT: RKR RAILS APPLICATION: 2019 + FORD RANGER CREW CAB

| PARTS INCLUDED          | QTY |
|-------------------------|-----|
| PRT# F194RKRCC          |     |
| DRIVER SIDE RAIL        | 1   |
| PASSENGER SIDE RAIL     | 1   |
| PRT# F194RKRCCS4        |     |
| DRIVER SIDE RAIL        | 1   |
| PASSENGER SIDE RAIL     | 1   |
| DETACHABLE STEPS (PAIR) | 2   |