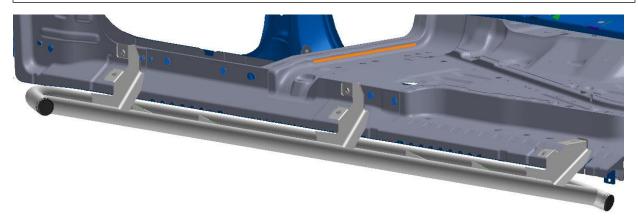

I-SHEET NUMBER: INST-00103 PART NUMBER: F194RKRCC , F194RKRCCS4 PRODUCT: RKR RAILS APPLICATION: 2019 + FORD RANGER CREW CAB

| PARTS INCLUDED          | QTY |
|-------------------------|-----|
| PRT# F194RKRCC          |     |
| DRIVER SIDE RAIL        | 1   |
| PASSENGER SIDE RAIL     | 1   |
| PRT# F194RKRCCS4        |     |
| DRIVER SIDE RAIL        | 1   |
| PASSENGER SIDE RAIL     | 1   |
| DETACHABLE STEPS (PAIR) | 2   |

## DO NOT USE IMPACT TOOLS

**STEP 2:** Remove any factory running boards or hardware and discard. **STEP 3:** Clean/tap the three factory threaded mounting locations.

**STEP 4:** Carefully place step into place and loosely fasten using the supplied M10X25mm hardware.

Step 5: Next, tighten the three lower bolts first, following with the three upper bolts.Step 6: Repeat steps 2-5 with passenger side.Step7: Your install is now complete.

I-SHEET NUMBER: INST-00103 PART NUMBER: F194RKRCC , F194RKRCCS4 PRODUCT: RKR RAILS APPLICATION: 2019 + FORD RANGER CREW CAB