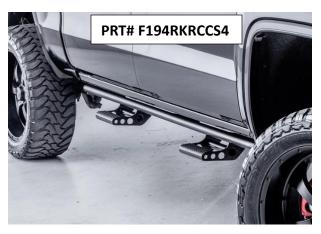

I-SHEET NUMBER: INST-00103 PART NUMBER: F194RKRCC , F194RKRCCS4 PRODUCT: RKR RAILS APPLICATION: 2019 + FORD RANGER CREW CAB

| PARTS INCLUDED          | QTY |
|-------------------------|-----|
| PRT# F194RKRCC          |     |
| DRIVER SIDE RAIL        | 1   |
| PASSENGER SIDE RAIL     | 1   |
| PRT# F194RKRCCS4        |     |
| DRIVER SIDE RAIL        | 1   |
| PASSENGER SIDE RAIL     | 1   |
| DETACHABLE STEPS (PAIR) | 2   |

## PRT# JPTS32 Detachable Step Installation.

**Step 1:** Attach the step to the mounts located in between the RKR rails using the supplied  $1/2" \ge 1"$  flanged hex bolts and 1/2"" flanged hex nuts. **NOTE: The step will mount to the left of the bracket opposite of the weld.** 