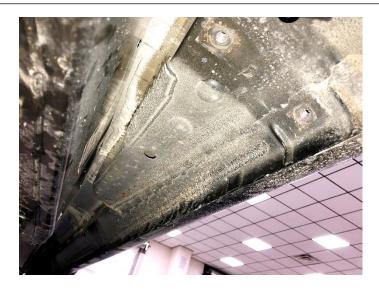

## DO NOT USE IMPACT TOOLS

**STEP 2:** Remove any factory running boards or hardware and discard. **STEP 3:** Clean/tap the three factory threaded mounting locations.

**STEP 4:** Carefully place step into place and loosely fasten using the supplied M10X25mm hardware.

Step 5: Next, tighten the three lower bolts first, following with the three upper bolts.Step 6: Repeat steps 2-5 with passenger side.Step7: Your install is now complete.

I-SHEET NUMBER: INST-00103 PART NUMBER: F194RKRCC , F194RKRCCS4 PRODUCT: RKR RAILS APPLICATION: 2019 + FORD RANGER CREW CAB