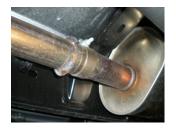

## 2009-21\* RAM 1500 5.7L HEMI ENGINE

\*Classic body only
Fits vehicles with factory dual tailpipes.

Rev. 4/21/2021

1) Spray a penetrating lubricant onto the two rubber hangers at the rear of the muffler and also the nuts on the clamps at the back and inlet of the muffler. Then spray the slip-joints at the front and back of the muffler, this will greatly ease removal of the stock muffler.

2) Loosen the two clamps at the back of the muffler and carefully slide the tailpipes toward the rear to remove from the muffler. Allow the pipes to hang until installation of the Flowmaster muffler.

3) Support the muffler with a stand and loosen the clamp on the muffler inlet pipe, then remove the two hangers at the rear of the muffler from the rubber mounts on the vehicle. Slide the muffler to the rear and disconnect from the inlet pipe. Lower and set the muffler aside.