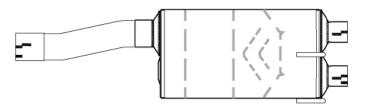

4) Place the provided 3" clamp onto the inlet of muffler **#8530582-258**, then slide onto the factory front pipe and connect the two hangers at the back of the muffler to the rubber mounts on the vehicle. Be sure to line up the notch on the muffler inlet with the tab on the pipe.

5) Place the provided 2½" clamps onto the muffler outlets and re-install the tailpipes into the muffler outlets. Be sure to line up the tabs on the tailpipes with the notches on the muffler outlets. Tighten the clamp securely.

| PACKING LIS | ST |
|-------------|----|
|-------------|----|

| <u>Qty</u> |   | <u>Description</u>         | Part#                |         |
|------------|---|----------------------------|----------------------|---------|
| 1<br>1     |   | Muffler Assembly Parts Kit | 8530582-258<br>PK621 |         |
|            | 2 | 21/4" Band Clamp           |                      | MC225BS |
|            | 1 | 3" Band Clamp              |                      | MC300BS |