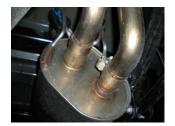

2) Loosen the two clamps at the back of the muffler and carefully slide the tailpipes toward the rear to remove from the muffler. Allow the pipes to hang until installation of the Flowmaster muffler.

3) Support the muffler with a stand and loosen the clamp on the muffler inlet pipe, then remove the two hangers at the rear of the muffler from the rubber mounts on the vehicle. Slide the muffler to the rear and disconnect from the inlet pipe. Lower and set the muffler aside.

4) Place the provided 3" clamp onto the inlet of muffler **#8530582-258**, then slide onto the factory front pipe and connect the two hangers at the back of the muffler to the rubber mounts on the vehicle. Be sure to line up the notch on the muffler inlet with the tab on the pipe.