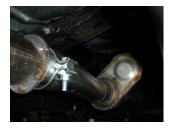

5) Place the provided 2½" clamps onto the muffler outlets and re-install the tailpipes into the muffler outlets. Be sure to line up the tabs on the tailpipes with the notches on the muffler outlets. Tighten the clamp securely.

6) Adjust the position of all pipes and mufflers to provide a satisfactory fit. This is a tight fitting system, so take your time and be patient, tightening and adjusting a little bit at a time. Be sure to maintain an adequate clearance around all parts of the system to avoid rattles or damage to heat sensitive components. Once you're happy with the fit, tighten all connections down securely. For a cleaner appearance and more secure installation, we highly recommend welding all slip-fit connections.