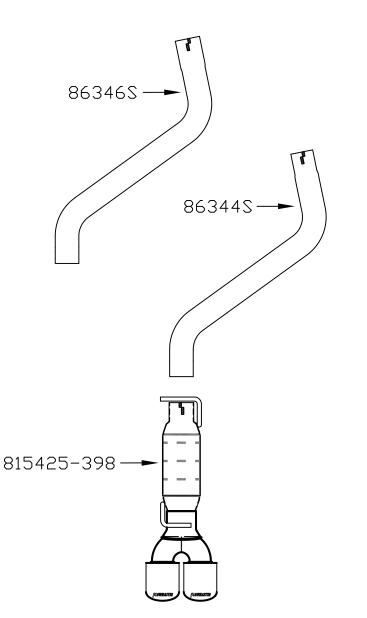

2) For Manual Transmission Vehicles: Place a provided 2.50" clamp onto the slip-fit of right inlet pipe **#86347S** and place into position onto the back of the factory pipe, slide on completely. Place a provided 2.50" clamp onto the inlet of muffler assembly **815425-399**, then slide completely onto the back of the inlet pipe and connect the hangers on the muffler to the rubber mounts on the vehicle. Tighten clamps enough to hold. Repeat this step on the left side of the vehicle with inlet pipe **#86346S** and muffler **815425-398**.

Installation diagram for: SYSTEM #817718 2015-2016 CHALLENGER R/T 5.7L · V8 ENGINE