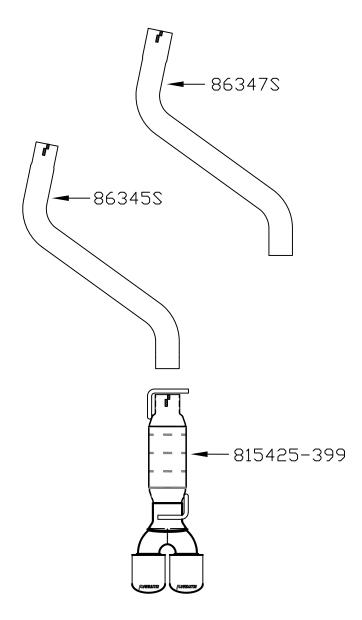

## Installation:

1) For Automatic Transmission Vehicles: Place a provided 2.25" clamp onto the slip-fit of right inlet pipe **#86345S** and place into position onto the back of the factory pipe, slide on approx. 2 ¼". Place a provided 2.50" clamp onto the inlet of muffler assembly **815425-399**, then slide completely onto the back of the inlet pipe and connect the hangers on the muffler to the rubber mounts on the vehicle. Tighten clamps enough to hold. Repeat this step on the left side of the vehicle with inlet pipe **#86344S** and muffler **815425-398**.

2) For Manual Transmission Vehicles: Place a provided 2.50" clamp onto the slip-fit of right inlet pipe **#86347S** and place into position onto the back of the factory pipe, slide on completely. Place a provided 2.50" clamp onto the inlet of muffler assembly **815425-399**, then slide completely onto the back of the inlet pipe and connect the hangers on the muffler to the rubber mounts on the vehicle. Tighten clamps enough to hold. Repeat this step on the left side of the vehicle with inlet pipe **#86346S** and muffler **815425-398**.

## **PACKING LIST**

| <u>Qty.</u>                |   | <u>Description</u>                                                                                                                                                                                 | Part#                                                                     |
|----------------------------|---|----------------------------------------------------------------------------------------------------------------------------------------------------------------------------------------------------|---------------------------------------------------------------------------|
| 1<br>1<br>1<br>1<br>1<br>1 | 2 | Left Inlet Pipe, Auto Trans<br>Right Inlet Pipe, Auto Trans<br>Left Inlet Pipe, Manual Trans<br>Right Inlet Pipe, Manual Trans<br>Left Muffler Assembly<br>Right Muffler Assembly<br>Hardware Pack | 86344S<br>86345S<br>86346S<br>86347S<br>815425-398<br>815425-399<br>PK806 |
|                            | 2 | 2 ¼" Clamp                                                                                                                                                                                         | MC225BS                                                                   |
|                            | 4 | 2½" Clamp                                                                                                                                                                                          | MC250BS                                                                   |
|                            | 4 | 7/16" Hanger Keepers                                                                                                                                                                               | HW502                                                                     |