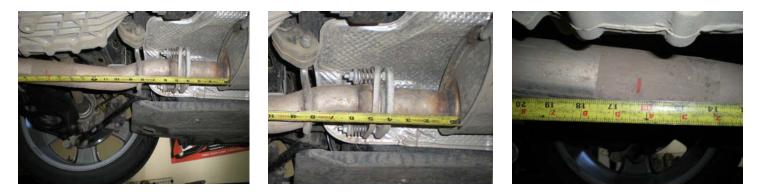

2) Begin by measuring back 16 ¼" from the edge of both factory mufflers and make a mark on the pipes (see photos above). Once you have double checked that the measurements are correct, cut both pipes through at the marks. Remove the two hangers on each tailpipe assembly from the rubber mounts on the vehicle and remove the tailpipe assemblies from the vehicle. Carefully deburr the end of the pipes with a file or die grinder.