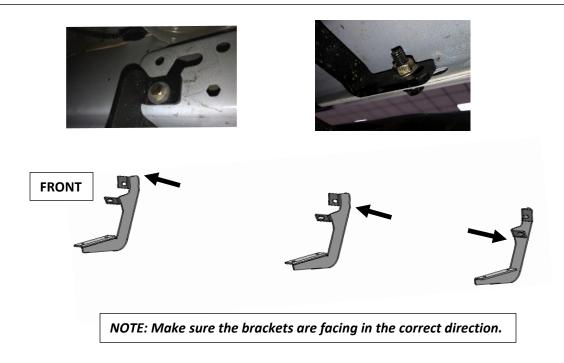

6

**Step 1**: Beginning with the driver side, remove any factory running boards or steps and discard. **Step 2**: Next, locate the mounting holes underneath the body and remove the factory tape from the three locations.

**Step 3:** Insert the supplied threaded U- clips in each mounting location.

U-clip positioning. *NOTE: Clip orientation will be the same for passenger side.* 

**Step 4:** Install the (x3) rocker panel mounting brackets to the factory attachment points using the provided 3/8" x 1" hex bolts and 3/8" flat washers for the upper mount and the M8x25mm flanged bolt and M8 flanged nut for the pinch weld mount. Leave loose for now.