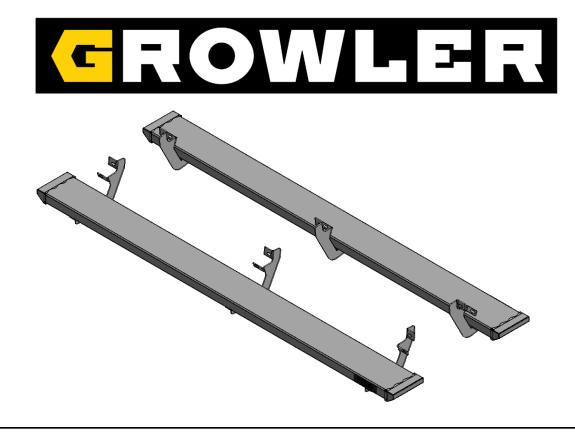

## HWKT-05693X

Threaded clamp plates

| HARDWARE DESCRIPTION           |                                            | QTY. |
|--------------------------------|--------------------------------------------|------|
| HHCS-<br>00568X                | 3/8"-16 X 1" GRADE 5 HEX CAP<br>SCREW      | 6    |
| CLIP-<br>00647X                | 3/8"-16 X 1 3/4" BARREL NUT<br>CLIP        | 6    |
| FLTW-<br>00663X                | 3/8" USS FLAT WASHER                       | 6    |
| FLHB-<br>00797X                | M8-1.25 X 25MM HEX<br>SERRATED FLANGE BOLT | 6    |
| FLNT-<br>00696X                | M8-1.25 SERRATED FLANGE<br>NUT             | 6    |
| FLHB-<br>00688X                | 3/8"-16 X 1" HEX SERRATED<br>FLANGE BOLT   | 12   |
| PARTS INCLUDED                 |                                            | QTY  |
| Running Boards                 |                                            | 2    |
| Rocker Panel mounting Brackets |                                            | 6    |