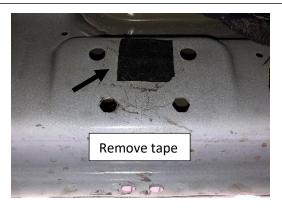

6

**Step 1**: Beginning with the driver side, remove any factory running boards or steps and discard. **Step 2**: Next, locate the mounting holes underneath the body and remove the factory tape from the three locations.