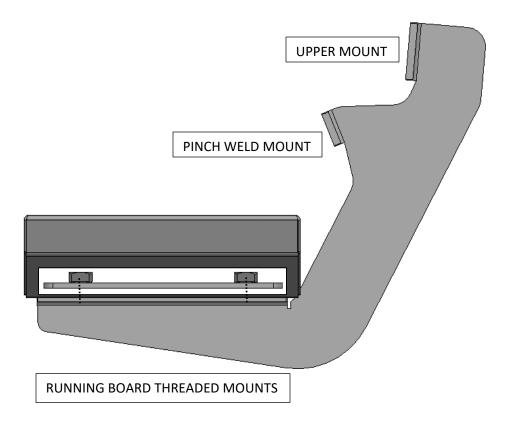

**Step 3:** Insert the supplied threaded U- clips in each mounting location.

U-clip positioning. *NOTE: Clip orientation will be the same for passenger side.* 

**Step 4:** Install the (x3) rocker panel mounting brackets to the factory attachment points using the provided 3/8" x 1" hex bolts and 3/8" flat washers for the upper mount and the M8x25mm flanged bolt and M8 flanged nut for the pinch weld mount. Leave loose for now.

<u>Step 6</u>: Insert the supplied threaded bracket (x3) inside the running board lip over the top of each bracket.

**<u>Step 7</u>**: With the supplied 3/8" x 1" hex bolts, secure each mounting location and leave loose.

**<u>Step 8</u>**: After final adjustment, tighten all running board threaded mounts. **<u>Step 9</u>**: Next, tighten the lower pinch weld attachment points (x3). **<u>Step 10</u>**: Finish by tightening the upper mounts (x3).