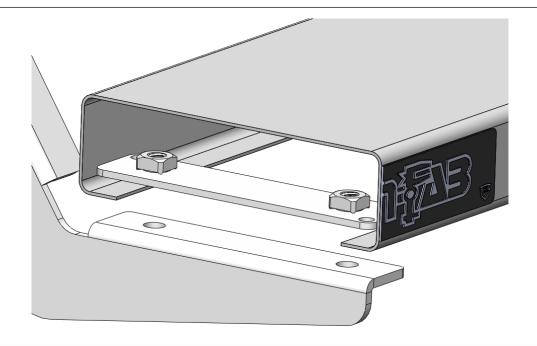

**Step 3:** Insert the supplied threaded U- clips in each mounting location.

U-clip positioning. *NOTE: Clip orientation will be the same for passenger side.* 

**Step 4:** Install the (x3) rocker panel mounting brackets to the factory attachment points using the provided 3/8" x 1" hex bolts and 3/8" flat washers for the upper mount and the M8x25mm flanged bolt and M8 flanged nut for the pinch weld mount. Leave loose for now.

<u>Step 6</u>: Insert the supplied threaded bracket (x3) inside the running board lip over the top of each bracket.

**<u>Step 7</u>**: With the supplied 3/8" x 1" hex bolts, secure each mounting location and leave loose.