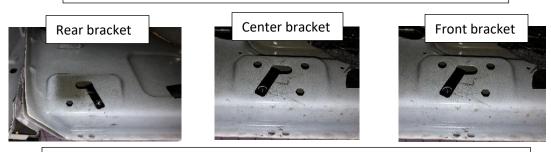

**Step 3:** Insert the supplied threaded U- clips in each mounting location.

U-clip positioning. *NOTE: Clip orientation will be the same for passenger side.* 

**Step 4:** Install the (x3) rocker panel mounting brackets to the factory attachment points using the provided 3/8" x 1" hex bolts and 3/8" flat washers for the upper mount and the M8x25mm flanged bolt and M8 flanged nut for the pinch weld mount. Leave loose for now.