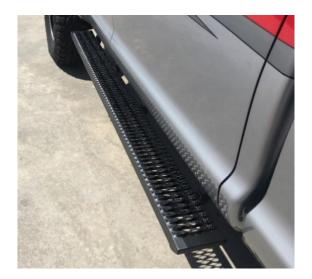

I-SHEET PART NUMBER: INST-00155 PART NUMBER: GFD20-CCTX, GFD20-MCTX PRODUCT: GROWLER RUNNING BOARD APPLICATION: 19-20 RAM 2500/3500 CC MEGA CAB