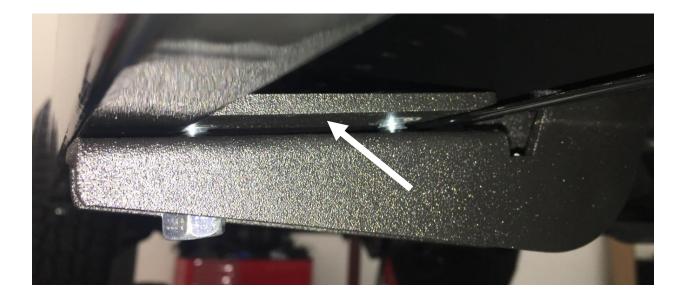

**<u>Step 3</u>**: Set running board along the top of the three brackets and center along the cab.

<u>Step 4:</u> Insert the supplied threaded brackets (X3) inside the running board lip over the top of each bracket.

**<u>Step 5:</u>** With the supplied 3/8" x 1" hex bolts, secure each mounting location and leave loose.

**<u>Step 6</u>**: After finial adjustment, tighten all running board threaded mounts.

**<u>Step 7</u>**: Next, adjust frame brackets so the running board is level with body of the vehicle and tighten all factory-mounting locations.