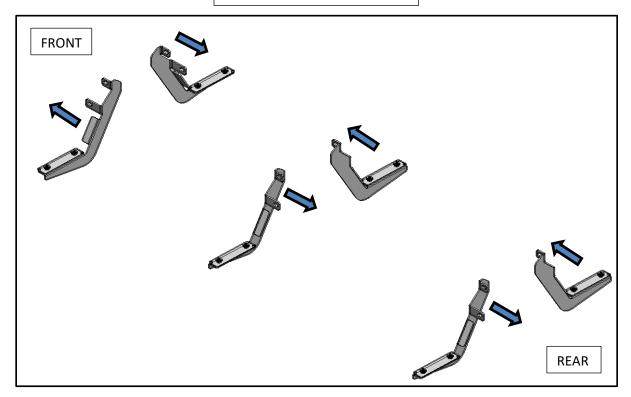

<u>Step 2:</u> Install three of the supplied mounting brackets (both sides) to the factory locations and loosely fasten with the M8 flanged nuts.

I-SHEET NUMBER: INST-00012 PART NUMBER: GFF15-CCTX PRODUCT: Growler Running Board APPLICATION: 2015-18 F-150 2017-18 F-250, F-350

**<u>Step 3</u>**: Set running board along the top of the three brackets and center along the cab.

<u>Step 4:</u> Insert the supplied threaded brackets (X3) inside the running board lip over the top of each bracket.