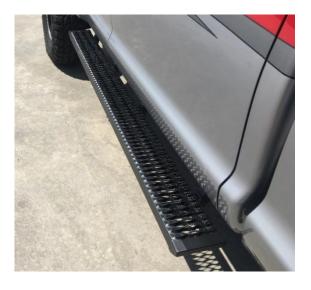

I-SHEET NUMBER: INST-00012 PART NUMBER: GFF15-CCTX PRODUCT: Growler Running Board APPLICATION: 2015-18 F-150 2017-18 F-250, F-350

| HARDWARE DESCRIPTION |                                             | ΟΤΥ  |
|----------------------|---------------------------------------------|------|
| HWKT-05693X          |                                             | QTY. |
| FLHB-00688           | 3/8"-16 X 1" GR. 5 HEX SERRATED FLANGE BOLT | 12   |
| FLNT-00696           | M8-1.25 CLASS 8 SERRATED FLANGE NUT         | 12   |