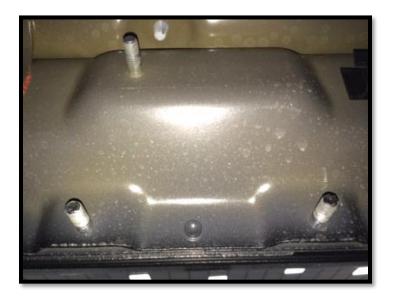

| PARTS INCLUDED                 |  |
|--------------------------------|--|
| Running Boards                 |  |
| Rocker Panel mounting Brackets |  |
| Threaded clamp plates          |  |

**<u>Step 1</u>**: Starting with the Driver Side. Remove all 8mm flange nuts from the 8mm factory threaded studs to remove the OE running boards. Repeat for passenger side.

<u>Step 2:</u> Install three of the supplied mounting brackets (both sides) to the factory locations and loosely fasten with the M8 flanged nuts.

I-SHEET NUMBER: INST-00012 PART NUMBER: GFF15-CCTX PRODUCT: Growler Running Board APPLICATION: 2015-18 F-150 2017-18 F-250, F-350