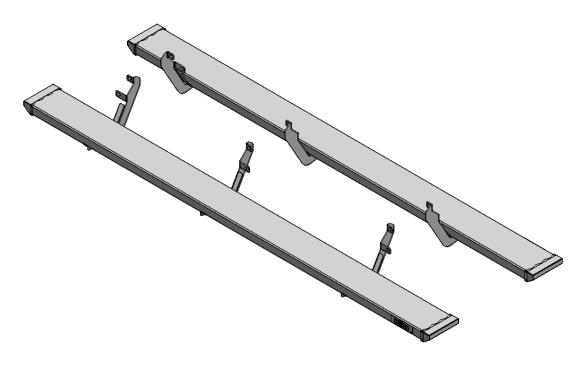

| PARTS INCLUDED                 |  |
|--------------------------------|--|
| Running Boards                 |  |
| Rocker Panel mounting Brackets |  |
| Threaded clamp plates          |  |

**<u>Step 1</u>**: Starting with the Driver Side. Remove all 8mm flange nuts from the 8mm factory threaded studs to remove the OE running boards. Repeat for passenger side.

**<u>Step 3</u>**: Set running board along the top of the three brackets and center along the cab.

<u>Step 4:</u> Insert the supplied threaded brackets (X3) inside the running board lip over the top of each bracket.