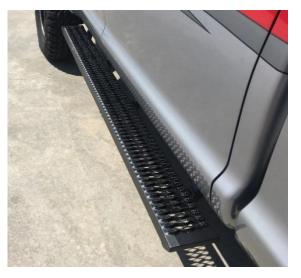

I-SHEET NUMBER: INST-00015 PART NUMBER: N16-CCTX, N16-QCTX PRODUCT: Growler Running Board APPLICATION: 2016-2018 Nissan XD CREW CAB 2016-2018 Nissan XD QUAD CAB

| HARDWARE DESCRIPTION |                                                       | OTV  |
|----------------------|-------------------------------------------------------|------|
| HWKT-00024X          |                                                       | QTY. |
| FLBW-00894           | M8-1.25 X 30MM CLASS 8.8 FLANGE CAP<br>SCREW W/WASHER | 12   |
| FLHB-00688           | 3/8"-16 X 1" GRADE 5 HEX SERRATED<br>FLANGE BOLT      | 12   |