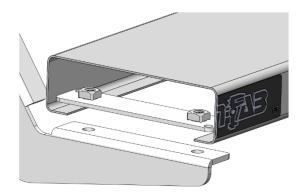

<u>Step 4:</u> Insert the supplied threaded brackets (x3) inside the running board lip over the top of each bracket.

**<u>Step 5</u>**: After final adjustment, tighten all running board threaded mounts.