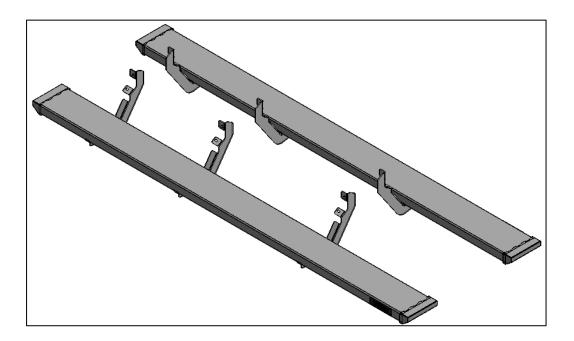

| PARTS INCLUDED                 |  |
|--------------------------------|--|
| Running Boards                 |  |
| Rocker Panel mounting Brackets |  |
| Threaded clamp plates          |  |

- -

<u>Step 1:</u> Remove factory-running boards if equipped and discard. You will see the 8mm threaded mounts in the body.