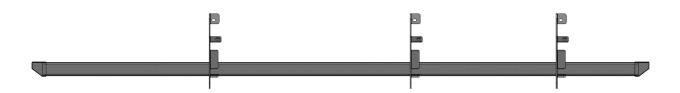

**<u>Step 3</u>**: Set running board along the top of the two brackets and center along the cab front/back.

I-SHEET NUMBER: INST-00015 PART NUMBER: N16-CCTX, N16-QCTX PRODUCT: Growler Running Board APPLICATION: 2016-2018 Nissan XD CREW CAB 2016-2018 Nissan XD QUAD CAB

<u>Step 4:</u> Insert the supplied threaded brackets (x3) inside the running board lip over the top of each bracket.

**<u>Step 5</u>**: After final adjustment, tighten all running board threaded mounts.