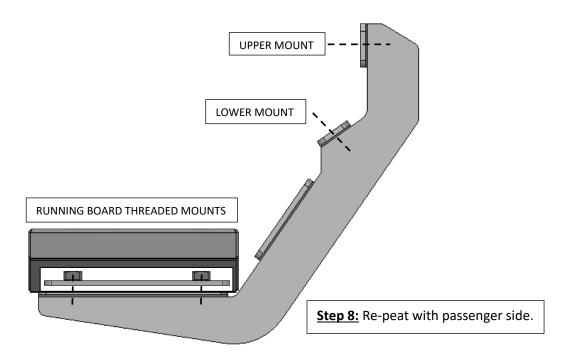

**<u>Step 6:</u>** Next, tighten the lower attachment points (x3).

**<u>Step 7</u>:** Finish by tightening the upper mounts (x3).