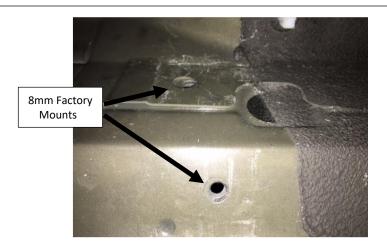

| PARTS INCLUDED                 |  |
|--------------------------------|--|
| Running Boards                 |  |
| Rocker Panel mounting Brackets |  |
| Threaded clamp plates          |  |

- -

<u>Step 1:</u> Remove factory-running boards if equipped and discard. You will see the 8mm threaded mounts in the body.