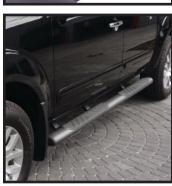

# **Installation Instructions:** N-Fab Podium Nerf-Steps

HPN0570CC-TX HPN0570CC-SS

NISSAN 2005-2017 FRONTIER CREW CAB