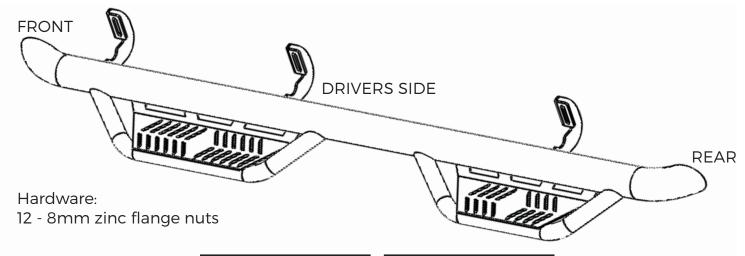

# **Installation Instructions:** N-Fab Podium Nerf-Steps

HPN0570CC-TX HPN0570CC-SS

NISSAN 2005-2017 FRONTIER CREW CAB