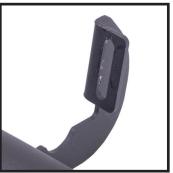

#### STEP 5:

Begin tightening bolts in a alternating pattern. **Avoid using power** or air tools.

Over tightening could stripe or break the OE threaded inserts.

STEP 3:

Remove OE boards if equipped then locate mounting studs. Clean any dirt and debris from mounting studs and surface.