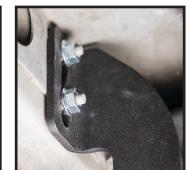

## STEP 4:

Carefully place step onto Place. Secure mounting holes over OE studs. Best to have a assistant to lift and hold board in place. Now hand tighten nuts to OE studs.

#### STEP 5:

Begin tightening bolts in a alternating pattern. **Avoid using power** or air tools.

Over tightening could stripe or break the OE threaded inserts.

STEP 3:

Remove OE boards if equipped then locate mounting studs. Clean any dirt and debris from mounting studs and surface.