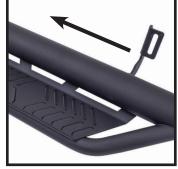

## STEP 1:

Identify the driver and passenger bars. The center bracket is closer to the front of the truck.

holes that mount

to the OE studs.