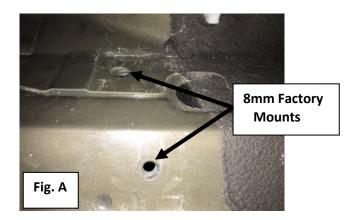

## **INSTRUCTIONS:**

**<u>Step 1</u>**: Remove factory running bards if equipped and discard. You wil seel the 8mm threaded mounts in the body\_ (Fig.A)

<u>Step 2:</u> Starting with the driver's side, lift step up into position aligning the step bracket with the 8mm OE mounts. (Fig. B)