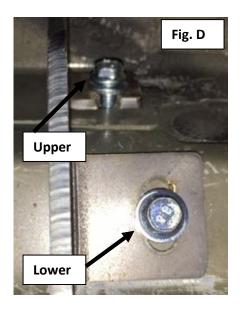

Step 3: Install using the supplied M8x30mm Hex bolt and hand tighten at this time. (Fig. C)

<u>Step 4:</u> After finial adjustment, tighten all hardware starting with the three lower bolts and then finish with the upper bolts. (Fig. D)