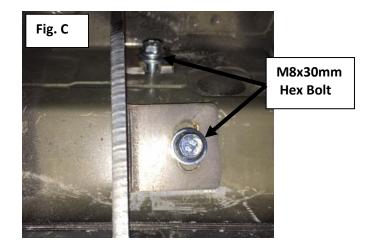

Step 3: Install using the supplied M8x30mm Hex bolt and hand tighten at this time. (Fig. C)

<u>Step 4:</u> After finial adjustment, tighten all hardware starting with the three lower bolts and then finish with the upper bolts. (Fig. D)