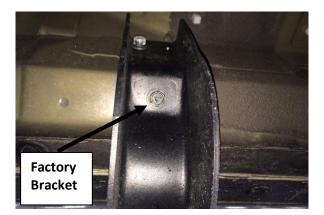

## **INSTRUCTIONS:**

**<u>Step 1</u>**: Remove factory running bards if equipped and discard. You wil seel the 8mm threaded mounts in the body\_ (Fig.A)

<u>Step 2:</u> Starting with the driver's side, lift step up into position aligning the step bracket with the 8mm OE mounts. (Fig. B)