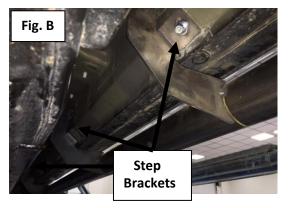

## **INSTRUCTIONS:**

**<u>Step 1</u>**: Remove factory running bards if equipped and discard. You wil seel the 8mm threaded mounts in the body\_ (Fig.A)

<u>Step 2:</u> Starting with the driver's side, lift step up into position aligning the step bracket with the 8mm OE mounts. (Fig. B)