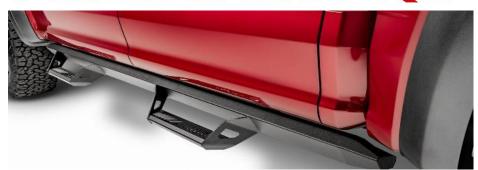

I-SHEET NUMBER: INST-00108
PART NUMBER: PRF1981CC-TX
PRODUCT: ALUMINUM HOOP STEP

APPLICATION: 2019 + FORD RANGER CREW CAB

## PREDATOR PRO

| HAF         |                     |     |
|-------------|---------------------|-----|
| HWKT-04239X |                     | QTY |
| FHLB        | M10 X 25mm HEX BOLT | 12  |
| 04240X      | FLANGE              |     |