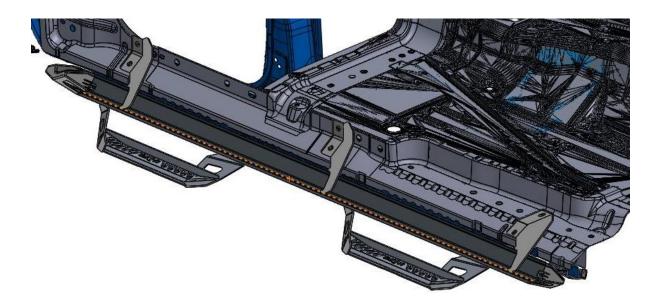

**STEP 4:** Carefully place step into place and loosely fasten using the supplied M10X25mm hardware.

**Step 5:** Next, tighten the three lower bolts first following with the three upper bolts.

Step 6: Repeat steps 2-5 with passenger side.