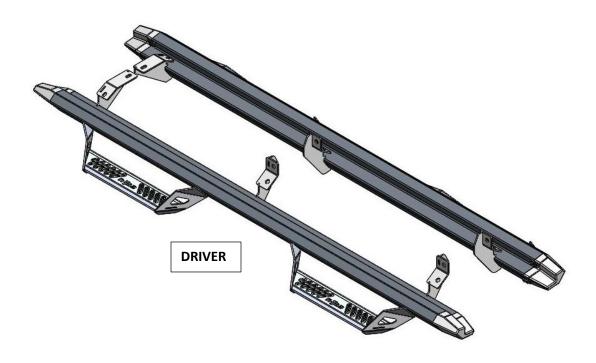

| PARTS INCLUDED | QTY |
|----------------|-----|
| DRIVER SIDE    | 1   |
| PASSENGER SIDE | 1   |

**Step 1**. Identify the Driver and Passenger side Step Rail.

**STEP 2:** Remove any factory running boards or hardware and discard. **STEP 3:** Clean/tap the three factory threaded mounting locations.