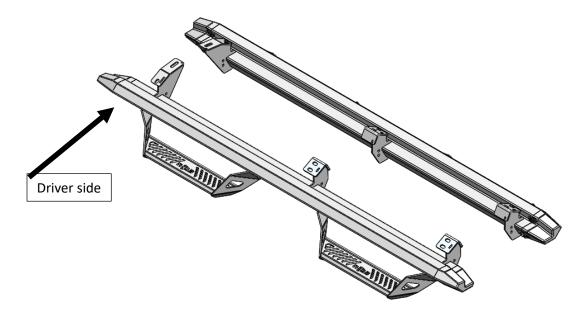

## PREDATOR PRO

| HARDWARE DESCRIPTION        | QTY. |
|-----------------------------|------|
| # HWKT-00008X               | 1    |
| M8X30mm Hex cap with washer | 12   |

**<u>Step 1</u>** Identify the Driver and Passenger side step.