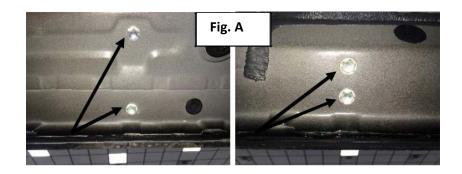

Step 2 Remove any factory hardware and discard. (Fig. A)

**Step 3** Starting with the driver side, position step up to the body of the vehicle and align the brackets up with the factory mounting locations.