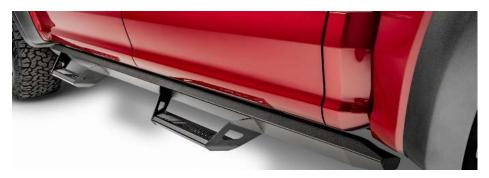

## PREDATOR PRO

| HARDWARE DESCRIPTION        | QTY. |
|-----------------------------|------|
| # HWKT-00008X               | 1    |
| M8X30mm Hex cap with washer | 12   |

**<u>Step 1</u>** Identify the Driver and Passenger side step.