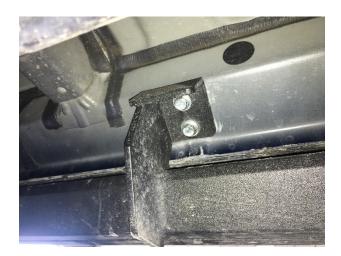

<u>Step 4</u> Beginning with the center bracket, start one of the M8x30mm hex bolts into the factory bolt location and leave loose. Start the second M8x30mm hex bolt in the same bracket and loosely tighten.

<u>Step 5</u> Start all remaining M8x30mm hex bolts in each bracket and leave loose.
<u>Step 6</u> After finial positioning torque each bolt location to 17 ft/lbs – 21 ft/lbs.
<u>Step 7</u> Repeat steps 2-6 for passenger side step.
<u>Step 8</u> This concludes the install.