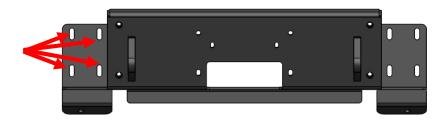

NOTE: For disassembly of vehicle and installation of brackets; go to Fabfours.com Black Steel line for your respective truck and follow the instruction manual for those steps.

1. Once the brackets have been installed using the bracket hardware kit, take the winch tray assembly and install it onto the brackets using the eight (8) 1/2" bolts, flat/lock washers and nuts with a 3/4" socket wrench. Figure 1.

Figure 1.

Note: If installing winch, install using only the top two bolts. The lower two will be installed after the bumper has been attached to the winch tray.

2. With assistance hold the bumper up to the winch tray and attach it using the six (6) bolts, flat/lock washers and nuts with a 3/4" socket wrench. (50218-HW) Figure 2.