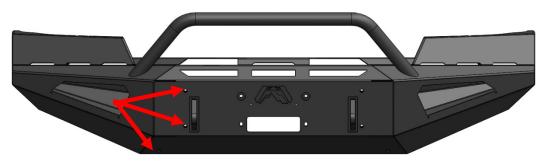

Figure 1.

Note: If installing winch, install using only the top two bolts. The lower two will be installed after the bumper has been attached to the winch tray.

2. With assistance hold the bumper up to the winch tray and attach it using the six (6) bolts, flat/lock washers and nuts with a 3/4" socket wrench. (50218-HW) Figure 2.

Figure 2.