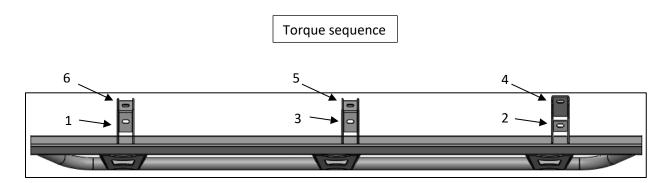

<u>STEP 3:</u> Carefully place step into place and loosely fasten using the supplied M10X25mm hardware.
<u>Step 4</u>: Next, tighten the three lower bolts first, following with the three upper bolts.

 ( 30-35 ft/lbs )