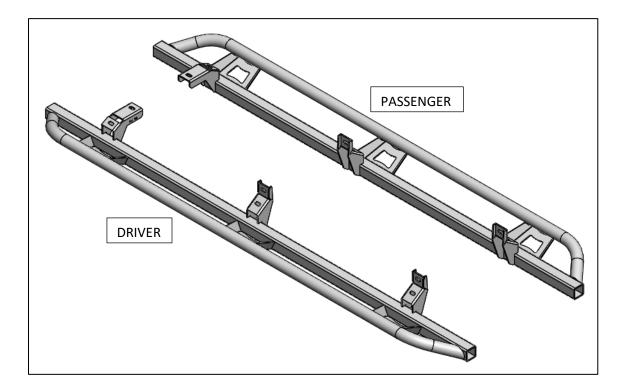

| PARTS INCLUDED        | QTY |
|-----------------------|-----|
| Driver side slider    | 1   |
| Passenger side slider | 1   |

TRAIL SLIDER

Step 1: Locate Driver side slider

<u>Step 2:</u> Remove any factory running boards if equipped.