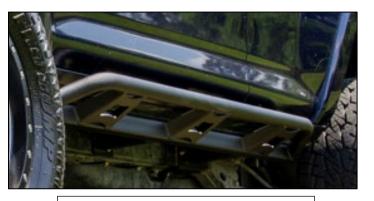

<u>STEP 3:</u> Carefully place step into place and loosely fasten using the supplied M10X25mm hardware.
<u>Step 4</u>: Next, tighten the three lower bolts first, following with the three upper bolts.

 ( 30-35 ft/lbs )