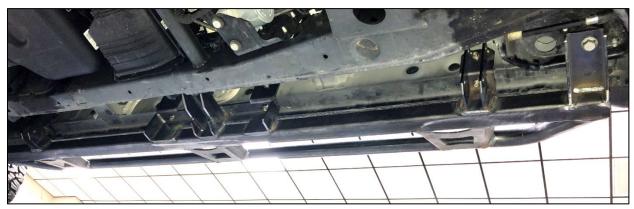

I-SHEET PART NUMBER: INST-00208 PART NUMBER: **TSG15CC-TX** PRODUCT: **TRAIL SLIDER** APPLICATION: **15-20 COLORADO/CANYON CC** 

<u>Step 5:</u> With the help of an assistant or with jack stands, lift the trail slider up into place aligning the brackets with the body mounts.

**<u>Step 6</u>**: Install the middle OE body bolt and leave loose. This will help steady the slider while installing the rest of the hardware.

**<u>Step 7</u>**: Next, install the front body bolt without the factory bell washer and the (x8) M8x30mm hex bolts.