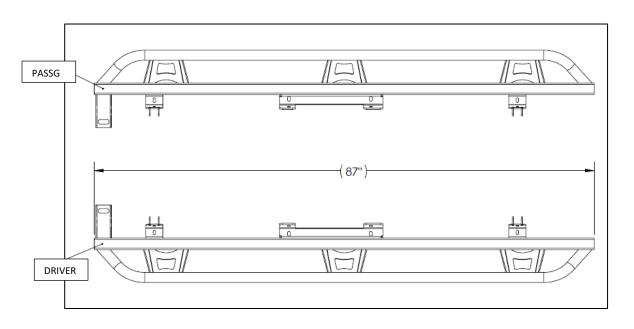

| PARTS INCLUDED        | QTY |
|-----------------------|-----|
| Driver side slider    |     |
| Passenger side slider | 1   |

TRAIL SLIDER

Step 1: Locate Driver side

**Step 2:** Locate the rubber body plugs on the underside of the body. There will be (x4) sections of 2 plugs each. Remove the plugs and discard.