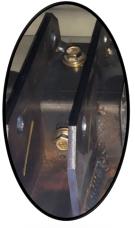

<u>Step 3:</u> Insert one  $8 \text{mm} \ge 1 \frac{1}{2}$  barrel clip into each mounting hole by sliding the clip from the large hole and lining up the threaded part with the smaller hole. Make sure the flat side of the clip faces toward the outside of the body.