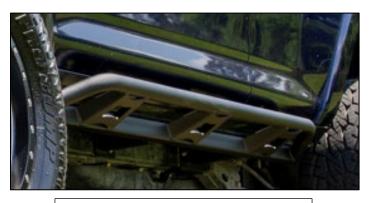

| PARTS INCLUDED        | QTY |
|-----------------------|-----|
| Driver side slider    |     |
| Passenger side slider | 1   |

TRAIL SLIDER

Step 1: Locate Driver side

**Step 2:** Locate the rubber body plugs on the underside of the body. There will be (x4) sections of 2 plugs each. Remove the plugs and discard.