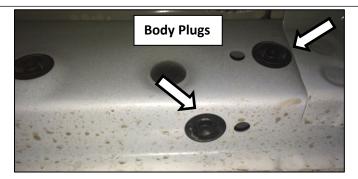

| PARTS INCLUDED        | QTY |
|-----------------------|-----|
| Driver side slider    |     |
| Passenger side slider | 1   |

TRAIL SLIDER

Step 1: Locate Driver side

**Step 2:** Locate the rubber body plugs on the underside of the body. There will be (x4) sections of 2 plugs each. Remove the plugs and discard.