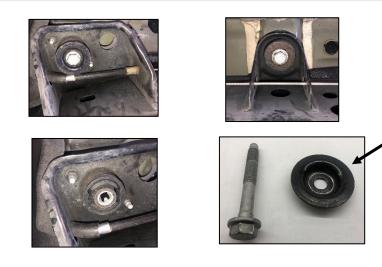

Step 4: Next, remove the front and center body bolts and set aside. Do not remove the bushings.

\*\*\*\*<u>NOTE:</u> The bell washer from the front body mount will not be re-used. \*\*\*

Bell washer will not be re-used

<u>Step 8</u>: After finial adjustment, tighten both body bolts to factory specs and all M8x30mm hex bolts to 15-18 ft-lbs.

Use supplied M8x30 hex bolts and washers for pinch weld mounts. \*\* From

Use factory body mount bolts. \*\* Front mount does not use the factory bell washer \*\*\*