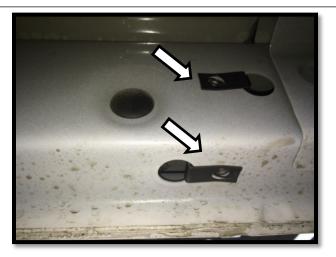

Step 4: Next, remove the front and center body bolts and set aside. Do not remove the bushings.

\*\*\*\*<u>NOTE:</u> The bell washer from the front body mount will not be re-used. \*\*\*

Bell washer will not be re-used