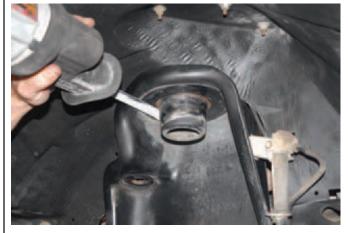

#### NOTES:

- Prior to beginning the installation, check all parts and hardware in the box with the parts list below. If you find a packaging error, contact Superlift® directly. Do not contact the dealer where the system was originally purchased. You will need the control number from each box when calling; this number is located at the bottom of the part number label and to the right of the bar code.
- Front end alignment is necessary.
- A foot-pound torque reading is given in parenthesis ( ) after each appropriate fastener.
- Tool and Wrench/Socket size is given in brackets { } after each appropriate step.
- Prior to attaching components, be sure all mating surfaces are free of grit, grease, excessive undercoating, etc.
- A factory service manual should be on hand for reference.
- Use the check-off box "□" found at each step to help you keep your place. Two "□□" denotes that one check-off box is for the driver side and one is for the passenger side. Unless otherwise noted, always start with the driver side.