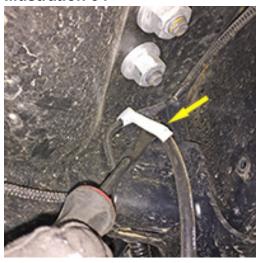

#### NOTES:

- Prior to beginning the installation, check all parts and hardware in the box with the parts list below. If you find a packaging error, contact Superlift® directly. Do not contact the dealer where the system was originally purchased. You will need the control number from each box when calling; this number is located at the bottom of the part number label and to the right of the bar code.
- Front end alignment is necessary.
- A foot-pound torque reading is given in parenthesis ( ) after each appropriate fastener.
- Tool and Wrench/Socket size is given in brackets { } after each appropriate step.
- Prior to attaching components, be sure all mating surfaces are free of grit, grease, excessive undercoating, etc.
- A factory service manual should be on hand for reference.
- Use the check-off box "□" found at each step to help you keep your place. Two "□□" denotes that one check-off box is for the driver side and one is for the passenger side. Unless otherwise noted, always start with the driver side.