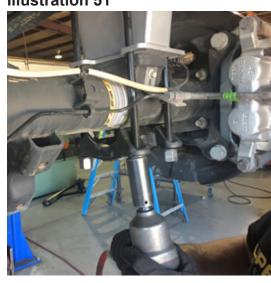

lied brake line bracket (55-09-9074) onto the axle between the axle and the factory brake line bracket. Do not kink the brake lines. Secure using the barbed fitting. {16mm}

# 37) AXLE VENT HOSE...

☐ [Illustration 52] Attach the vent hose to the barbed fitting.

# 38) TIRES / WHEELS...

□□ Reinstall tires and wheels. Tighten the lug nuts in the sequence shown. (151) {21mm}

**WARNING:** When the tires / wheels are installed, always check for and remove any corrosion, dirt, or foreign material on the wheel mounting surface, or anything that contacts the wheel mounting surface (hub, rotor, etc.). Installing wheels without the proper metal-to-metal contact at the wheel mounting surfaces can cause the lug nuts to loosen and the wheel to come off while the vehicle is in

#### Illustration 51





# of the graphic. Like any PSA (pressure sensitive adhesive), it can take up to 72 hours for the adhesive to fully cure. Once the badge is in place do not peel it up, this will diminish the adhesive properties and could result in damaging the badge itself.

□ To keep your Superlift badge in "like new" appearance keep the badge free/clear of solvents and chemicals that could cause the adhesive to dry or dissolve. This includes gasoline, diesel fuel, paint thinner, and alcohol. Soap and water is all that is needed for cleaning. Degreasers can be used sparingly and hand whipped/applied if needed, although not suggested.

# **Important Maintenance Information**

It is the ultimate buyer's responsibility to have all bolts / nuts checked for tightness after the first 100 miles and then every