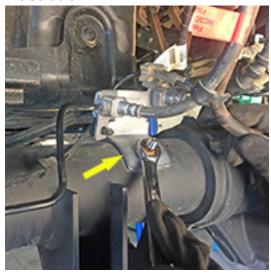

# STANDARD KIT (RADIUS ARM DROP)

| Step | Part Number | per Kit |                                                | New Attaching Hardware                                                            | Qty. per<br>Bracket | Hardware<br>Bag<br>Number |
|------|-------------|---------|------------------------------------------------|-----------------------------------------------------------------------------------|---------------------|---------------------------|
| 14   | 01-1116     | 1       |                                                |                                                                                   | 1                   | 77-9070-1                 |
|      |             |         |                                                | 1/8" x 2" cotter pin                                                              | 1                   |                           |
| 15   | 55-03-9066  | 1       | track bar bracket                              | 55-05-9024 - track bar keys                                                       | 2                   | 77-9070-1                 |
|      |             | _       |                                                |                                                                                   |                     | I                         |
| 17   | 55-05-9090  | 2       | radius arm drop                                | 18mm x 2.5 x 130mm bolt, 2.5 pitch 18mm flat washer                               | 2                   | 77-9092                   |
|      |             |         |                                                | 18mm nyloc nut, 2.5 pitch                                                         | 2                   |                           |
|      |             |         |                                                | zomm nyroo naty 210 piton                                                         |                     |                           |
| 19   | 01-296      | 2       | coil springs, diesel                           |                                                                                   |                     |                           |
| 20   | 01 00510    | 1       | shoot adiaday fromt Croonida                   | 143731 sheek stern handware her                                                   | 1                   | 77 0005                   |
| 20   | 01-88510    | 2       | shock cylinder, front Superide                 | 142731 - shock stem hardware bag                                                  | 1                   | 77-9095                   |
| 22   | 55-22-9090  | 2       | brake line bracket, front                      | 3/8" x 1" bolt, coarse thread                                                     | 2                   | 77-9093-1                 |
|      |             |         |                                                | 3/8" sae washer                                                                   | 2                   |                           |
|      |             |         |                                                | 3/8" nyloc nut, coarse thread                                                     | 2                   |                           |
|      |             |         |                                                | 1/4" x 1/2" bolt, self tapping                                                    | 1                   |                           |
| 25   | 55-09-9090  | 1       | sway bar bracket, driver's side front half     | 8mm x 25mm bolt, 1.25 pitch                                                       | 2                   | 77-9103                   |
| _3   | 20 00 0000  | -       | and a state of arreit a state in one from      | 8mm flat washer                                                                   | 2                   |                           |
|      |             |         |                                                |                                                                                   |                     |                           |
| 25   | 55-10-9090  | 1       | bump stop bracket, driver's side rear half     | 3/8" x 1" carriage bolt, coarse thread                                            | 1                   | 77-9103                   |
|      |             |         |                                                | 3/8" sae washer                                                                   | 1                   |                           |
|      |             |         |                                                | 3/8" flange nut, coarse thead                                                     | 1                   |                           |
| 25   | 55-23-9090  | 1       | bump stop bracket, passenger's side front half | 8mm x 25mm bolt, 1.25 pitch                                                       | 2                   | 77-9103                   |
|      | 55 25 5656  | _       | bamp step stantely passenger a state from han  | 8mm flat washer                                                                   | 2                   | 77 3103                   |
|      |             |         |                                                |                                                                                   |                     |                           |
| 25   | 55-24-9090  | 1       | bump stop bracket, passenger's side rear half  | 3/8" x 1" carriage bolt, coarse thread                                            | 1                   | 77-9103                   |
|      |             |         |                                                | 3/8" sae washer                                                                   | 1                   |                           |
|      |             |         |                                                | 3/8" flange nut, coarse thead                                                     | 1                   |                           |
| 28   | 55-03-9074  | 1       | sway bar bracket, passenger's side             | 7/16" X 1-1/2" bolt, coarse thread                                                | 2                   | 77-9103                   |
|      |             |         | -                                              | 7/16" nyloc nut, coarse thread                                                    | 2                   |                           |
|      |             |         |                                                | 7/16" sae washer                                                                  | 2                   |                           |
| 20   | FF 04 0074  | 1       | according baselos deficients side              | 7/16" X 1-1/2" bolt, coarse thread                                                | 1 2                 | 77-9103                   |
| 28   | 55-04-9074  | 1       | sway bar bracket, driver's side                | 7/16 X 1-1/2 boil, coarse thread 7/16" nyloc nut, coarse thread                   | 2                   | 77-9103                   |
|      |             |         |                                                | 7/16" sae washer                                                                  | 2                   |                           |
|      |             |         |                                                |                                                                                   |                     |                           |
| 30   | 55-18-9090  | 1       | stabilizer bracket, frame mount                | 7/16" x 2-1/2" bolt, coarse thread                                                | 1                   | 77-9101                   |
|      |             |         |                                                | 7/16" nyloc nut, coarse thread                                                    | 1                   |                           |
|      |             |         |                                                | 7/16" sae washer                                                                  | 1                   |                           |
| 30   | 55-19-9090  | 1       | stabilizer bracket, drag link mount            | 9/16" x 2-1/4" bolt, coarse thread                                                | 1                   | 77-9101                   |
|      |             |         | , , , , , , ,                                  | 9/16" nyloc nut, coarse thread                                                    | 1                   |                           |
|      |             |         |                                                |                                                                                   |                     | 1                         |
| 34   | 55-01-200   | 2       | rear block, 7"                                 | 11722 - 5/8" x 3-1/4" x 15" ubolt, large radius                                   | 2                   |                           |
|      |             |         |                                                | 55-03-200 - block shim plate<br>7/16" x 3-1/4" x 4-1/2" ubolt, square             | 2                   | 77-1507                   |
|      |             |         |                                                | 7/16" x 3-1/4" x 4-1/2" uboit, square 7/16" flange nut, fine thread               | 4                   | //-150/                   |
|      |             |         |                                                | 5/8" ubolt nut                                                                    | 4                   | 77-1505                   |
|      |             |         |                                                | 5/8" ubolt washer                                                                 | 4                   | <u> </u>                  |
|      |             |         |                                                |                                                                                   |                     |                           |
| 35   | 01-85160    | 2       | shock cylinder, rear Superide                  | 01-60416 - 5/8" ID bushing                                                        | 1                   | 77-9095                   |
|      |             |         |                                                | 01-60418 - 3/4" ID bushing<br>19-5040 - sleeve, 0.75" OD x 0.565" ID x 1.48" Long | 2                   | -                         |
|      |             |         | <u> </u>                                       | 115 5070 SICCYC, 0.75 OD X 0.505 ID X 1.46 LOTIE                                  |                     |                           |
| 36   | 55-09-9074  | 1       | brake line bracket, rear                       | 7/16" x 1" bolt, coarse thread                                                    | 1                   | 77-9101                   |
| -    |             |         |                                                | 7/16" sae washer                                                                  | 2                   | ]                         |
|      |             |         |                                                | 7/16" nyloc nut, coarse thread                                                    | 1                   |                           |