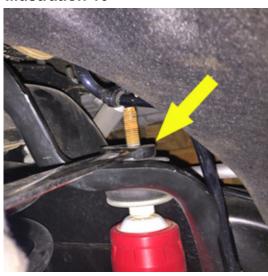

# STANDARD KIT (RADIUS ARM DROP)

| Step | Part Number | per Kit |                                                | New Attaching Hardware                                                            | Qty. per<br>Bracket | Hardware<br>Bag<br>Number |
|------|-------------|---------|------------------------------------------------|-----------------------------------------------------------------------------------|---------------------|---------------------------|
| 14   | 01-1116     | 1       |                                                |                                                                                   | 1                   | 77-9070-1                 |
|      |             |         |                                                | 1/8" x 2" cotter pin                                                              | 1                   |                           |
| 15   | 55-03-9066  | 1       | track bar bracket                              | 55-05-9024 - track bar keys                                                       | 2                   | 77-9070-1                 |
|      |             | _       |                                                |                                                                                   |                     | I                         |
| 17   | 55-05-9090  | 2       | radius arm drop                                | 18mm x 2.5 x 130mm bolt, 2.5 pitch 18mm flat washer                               | 2                   | 77-9092                   |
|      |             |         |                                                | 18mm nyloc nut, 2.5 pitch                                                         | 2                   |                           |
|      |             |         |                                                | zomm nyroo naty 210 piton                                                         |                     |                           |
| 19   | 01-296      | 2       | coil springs, diesel                           |                                                                                   |                     |                           |
| 20   | 01 00510    | 1       | shoot adiaday fromt Croonida                   | 143731 sheek stern handware her                                                   | 1                   | 77 0005                   |
| 20   | 01-88510    | 2       | shock cylinder, front Superide                 | 142731 - shock stem hardware bag                                                  | 1                   | 77-9095                   |
| 22   | 55-22-9090  | 2       | brake line bracket, front                      | 3/8" x 1" bolt, coarse thread                                                     | 2                   | 77-9093-1                 |
|      |             |         |                                                | 3/8" sae washer                                                                   | 2                   |                           |
|      |             |         |                                                | 3/8" nyloc nut, coarse thread                                                     | 2                   |                           |
|      |             |         |                                                | 1/4" x 1/2" bolt, self tapping                                                    | 1                   |                           |
| 25   | 55-09-9090  | 1       | sway bar bracket, driver's side front half     | 8mm x 25mm bolt, 1.25 pitch                                                       | 2                   | 77-9103                   |
| _3   | 20 00 0000  | -       | and a state of arreit a state in one from      | 8mm flat washer                                                                   | 2                   |                           |
|      |             |         |                                                |                                                                                   |                     |                           |
| 25   | 55-10-9090  | 1       | bump stop bracket, driver's side rear half     | 3/8" x 1" carriage bolt, coarse thread                                            | 1                   | 77-9103                   |
|      |             |         |                                                | 3/8" sae washer                                                                   | 1                   |                           |
|      |             |         |                                                | 3/8" flange nut, coarse thead                                                     | 1                   |                           |
| 25   | 55-23-9090  | 1       | bump stop bracket, passenger's side front half | 8mm x 25mm bolt, 1.25 pitch                                                       | 2                   | 77-9103                   |
|      | 55 25 5656  | _       | bamp step stantely passenger a state from han  | 8mm flat washer                                                                   | 2                   | 77 3103                   |
|      |             |         |                                                |                                                                                   |                     |                           |
| 25   | 55-24-9090  | 1       | bump stop bracket, passenger's side rear half  | 3/8" x 1" carriage bolt, coarse thread                                            | 1                   | 77-9103                   |
|      |             |         |                                                | 3/8" sae washer                                                                   | 1                   |                           |
|      |             |         |                                                | 3/8" flange nut, coarse thead                                                     | 1                   |                           |
| 28   | 55-03-9074  | 1       | sway bar bracket, passenger's side             | 7/16" X 1-1/2" bolt, coarse thread                                                | 2                   | 77-9103                   |
|      |             |         | -                                              | 7/16" nyloc nut, coarse thread                                                    | 2                   |                           |
|      |             |         |                                                | 7/16" sae washer                                                                  | 2                   |                           |
| 20   | FF 04 0074  | 1       | according baselos deficients side              | 7/16" X 1-1/2" bolt, coarse thread                                                | 1 2                 | 77-9103                   |
| 28   | 55-04-9074  | 1       | sway bar bracket, driver's side                | 7/16 X 1-1/2 boil, coarse thread 7/16" nyloc nut, coarse thread                   | 2                   | 77-9103                   |
|      |             |         |                                                | 7/16" sae washer                                                                  | 2                   |                           |
|      |             |         |                                                |                                                                                   |                     |                           |
| 30   | 55-18-9090  | 1       | stabilizer bracket, frame mount                | 7/16" x 2-1/2" bolt, coarse thread                                                | 1                   | 77-9101                   |
|      |             |         |                                                | 7/16" nyloc nut, coarse thread                                                    | 1                   |                           |
|      |             |         |                                                | 7/16" sae washer                                                                  | 1                   |                           |
| 30   | 55-19-9090  | 1       | stabilizer bracket, drag link mount            | 9/16" x 2-1/4" bolt, coarse thread                                                | 1                   | 77-9101                   |
|      |             |         | , , , , , , ,                                  | 9/16" nyloc nut, coarse thread                                                    | 1                   |                           |
|      |             |         |                                                |                                                                                   |                     | 1                         |
| 34   | 55-01-200   | 2       | rear block, 7"                                 | 11722 - 5/8" x 3-1/4" x 15" ubolt, large radius                                   | 2                   |                           |
|      |             |         |                                                | 55-03-200 - block shim plate<br>7/16" x 3-1/4" x 4-1/2" ubolt, square             | 2                   | 77-1507                   |
|      |             |         |                                                | 7/16" x 3-1/4" x 4-1/2" uboit, square 7/16" flange nut, fine thread               | 4                   | //-150/                   |
|      |             |         |                                                | 5/8" ubolt nut                                                                    | 4                   | 77-1505                   |
|      |             |         |                                                | 5/8" ubolt washer                                                                 | 4                   | <u> </u>                  |
|      |             |         |                                                |                                                                                   |                     |                           |
| 35   | 01-85160    | 2       | shock cylinder, rear Superide                  | 01-60416 - 5/8" ID bushing                                                        | 1                   | 77-9095                   |
|      |             |         |                                                | 01-60418 - 3/4" ID bushing<br>19-5040 - sleeve, 0.75" OD x 0.565" ID x 1.48" Long | 2                   | -                         |
|      |             |         | <u> </u>                                       | 115 5070 SICCYC, 0.75 OD X 0.505 ID X 1.46 LOTIE                                  |                     |                           |
| 36   | 55-09-9074  | 1       | brake line bracket, rear                       | 7/16" x 1" bolt, coarse thread                                                    | 1                   | 77-9101                   |
| -    |             |         |                                                | 7/16" sae washer                                                                  | 2                   | ]                         |
|      |             |         |                                                | 7/16" nyloc nut, coarse thread                                                    | 1                   |                           |