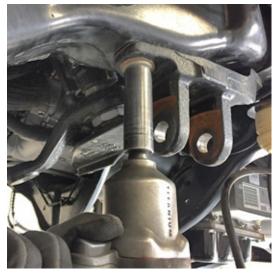

# STANDARD KIT (RADIUS ARM DROP)

| Step | Part Number | per Kit |                                                | New Attaching Hardware                                                            | Qty. per<br>Bracket | Hardware<br>Bag<br>Number |
|------|-------------|---------|------------------------------------------------|-----------------------------------------------------------------------------------|---------------------|---------------------------|
| 14   | 01-1116     | 1       |                                                |                                                                                   | 1                   | 77-9070-1                 |
|      |             |         |                                                | 1/8" x 2" cotter pin                                                              | 1                   |                           |
| 15   | 55-03-9066  | 1       | track bar bracket                              | 55-05-9024 - track bar keys                                                       | 2                   | 77-9070-1                 |
|      |             | _       |                                                |                                                                                   |                     | I                         |
| 17   | 55-05-9090  | 2       | radius arm drop                                | 18mm x 2.5 x 130mm bolt, 2.5 pitch 18mm flat washer                               | 2                   | 77-9092                   |
|      |             |         |                                                | 18mm nyloc nut, 2.5 pitch                                                         | 2                   |                           |
|      |             |         |                                                | zomm nyroo naty 210 piton                                                         |                     |                           |
| 19   | 01-296      | 2       | coil springs, diesel                           |                                                                                   |                     |                           |
| 20   | 01 00510    | 1       | shoot adiaday fromt Croonida                   | 143731 sheek stern handware her                                                   | 1                   | 77 0005                   |
| 20   | 01-88510    | 2       | shock cylinder, front Superide                 | 142731 - shock stem hardware bag                                                  | 1                   | 77-9095                   |
| 22   | 55-22-9090  | 2       | brake line bracket, front                      | 3/8" x 1" bolt, coarse thread                                                     | 2                   | 77-9093-1                 |
|      |             |         |                                                | 3/8" sae washer                                                                   | 2                   |                           |
|      |             |         |                                                | 3/8" nyloc nut, coarse thread                                                     | 2                   |                           |
|      |             |         |                                                | 1/4" x 1/2" bolt, self tapping                                                    | 1                   |                           |
| 25   | 55-09-9090  | 1       | sway bar bracket, driver's side front half     | 8mm x 25mm bolt, 1.25 pitch                                                       | 2                   | 77-9103                   |
| _3   | 20 00 0000  | -       | and a state of arreit a state in one from      | 8mm flat washer                                                                   | 2                   |                           |
|      |             |         |                                                |                                                                                   |                     |                           |
| 25   | 55-10-9090  | 1       | bump stop bracket, driver's side rear half     | 3/8" x 1" carriage bolt, coarse thread                                            | 1                   | 77-9103                   |
|      |             |         |                                                | 3/8" sae washer                                                                   | 1                   |                           |
|      |             |         |                                                | 3/8" flange nut, coarse thead                                                     | 1                   |                           |
| 25   | 55-23-9090  | 1       | bump stop bracket, passenger's side front half | 8mm x 25mm bolt, 1.25 pitch                                                       | 2                   | 77-9103                   |
|      | 55 25 5656  | _       | bamp step stantely passenger a state from han  | 8mm flat washer                                                                   | 2                   | 77 3103                   |
|      |             |         |                                                |                                                                                   |                     |                           |
| 25   | 55-24-9090  | 1       | bump stop bracket, passenger's side rear half  | 3/8" x 1" carriage bolt, coarse thread                                            | 1                   | 77-9103                   |
|      |             |         |                                                | 3/8" sae washer                                                                   | 1                   |                           |
|      |             |         |                                                | 3/8" flange nut, coarse thead                                                     | 1                   |                           |
| 28   | 55-03-9074  | 1       | sway bar bracket, passenger's side             | 7/16" X 1-1/2" bolt, coarse thread                                                | 2                   | 77-9103                   |
|      |             |         | -                                              | 7/16" nyloc nut, coarse thread                                                    | 2                   |                           |
|      |             |         |                                                | 7/16" sae washer                                                                  | 2                   |                           |
| 20   | FF 04 0074  | 1       | according baselos deficients side              | 7/16" X 1-1/2" bolt, coarse thread                                                | 1 2                 | 77-9103                   |
| 28   | 55-04-9074  | 1       | sway bar bracket, driver's side                | 7/16 X 1-1/2 boil, coarse thread 7/16" nyloc nut, coarse thread                   | 2                   | 77-9103                   |
|      |             |         |                                                | 7/16" sae washer                                                                  | 2                   |                           |
|      |             |         |                                                |                                                                                   |                     |                           |
| 30   | 55-18-9090  | 1       | stabilizer bracket, frame mount                | 7/16" x 2-1/2" bolt, coarse thread                                                | 1                   | 77-9101                   |
|      |             |         |                                                | 7/16" nyloc nut, coarse thread                                                    | 1                   |                           |
|      |             |         |                                                | 7/16" sae washer                                                                  | 1                   |                           |
| 30   | 55-19-9090  | 1       | stabilizer bracket, drag link mount            | 9/16" x 2-1/4" bolt, coarse thread                                                | 1                   | 77-9101                   |
|      |             |         | , , , , , , ,                                  | 9/16" nyloc nut, coarse thread                                                    | 1                   |                           |
|      |             |         |                                                |                                                                                   |                     | 1                         |
| 34   | 55-01-200   | 2       | rear block, 7"                                 | 11722 - 5/8" x 3-1/4" x 15" ubolt, large radius                                   | 2                   |                           |
|      |             |         |                                                | 55-03-200 - block shim plate<br>7/16" x 3-1/4" x 4-1/2" ubolt, square             | 2                   | 77-1507                   |
|      |             |         |                                                | 7/16" x 3-1/4" x 4-1/2" uboit, square 7/16" flange nut, fine thread               | 4                   | //-150/                   |
|      |             |         |                                                | 5/8" ubolt nut                                                                    | 4                   | 77-1505                   |
|      |             |         |                                                | 5/8" ubolt washer                                                                 | 4                   | <u> </u>                  |
|      |             |         |                                                |                                                                                   |                     |                           |
| 35   | 01-85160    | 2       | shock cylinder, rear Superide                  | 01-60416 - 5/8" ID bushing                                                        | 1                   | 77-9095                   |
|      |             |         |                                                | 01-60418 - 3/4" ID bushing<br>19-5040 - sleeve, 0.75" OD x 0.565" ID x 1.48" Long | 2                   | -                         |
|      |             |         | <u> </u>                                       | 115 5070 SICCYC, 0.75 OD X 0.505 ID X 1.46 LOTIE                                  |                     |                           |
| 36   | 55-09-9074  | 1       | brake line bracket, rear                       | 7/16" x 1" bolt, coarse thread                                                    | 1                   | 77-9101                   |
| -    |             |         |                                                | 7/16" sae washer                                                                  | 2                   | ]                         |
|      |             |         |                                                | 7/16" nyloc nut, coarse thread                                                    | 1                   |                           |