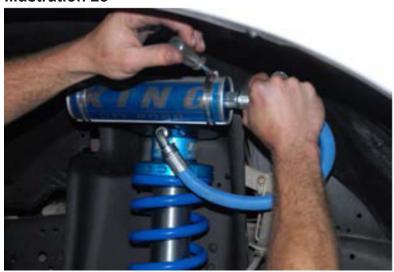

# STANDARD KIT (RADIUS ARM DROP)

| Step | Part Number | per Kit |                                                | New Attaching Hardware                                                            | Qty. per<br>Bracket | Hardware<br>Bag<br>Number |
|------|-------------|---------|------------------------------------------------|-----------------------------------------------------------------------------------|---------------------|---------------------------|
| 14   | 01-1116     | 1       |                                                |                                                                                   | 1                   | 77-9070-1                 |
|      |             |         |                                                | 1/8" x 2" cotter pin                                                              | 1                   |                           |
| 15   | 55-03-9066  | 1       | track bar bracket                              | 55-05-9024 - track bar keys                                                       | 2                   | 77-9070-1                 |
|      |             | _       |                                                |                                                                                   |                     | I                         |
| 17   | 55-05-9090  | 2       | radius arm drop                                | 18mm x 2.5 x 130mm bolt, 2.5 pitch 18mm flat washer                               | 2                   | 77-9092                   |
|      |             |         |                                                | 18mm nyloc nut, 2.5 pitch                                                         | 2                   |                           |
|      |             |         |                                                | zomm nyroo naty 210 piton                                                         |                     |                           |
| 19   | 01-296      | 2       | coil springs, diesel                           |                                                                                   |                     |                           |
| 20   | 01 00510    | 1       | shoot adiaday fromt Croonida                   | 143731 sheek stern handware her                                                   | 1                   | 77 0005                   |
| 20   | 01-88510    | 2       | shock cylinder, front Superide                 | 142731 - shock stem hardware bag                                                  | 1                   | 77-9095                   |
| 22   | 55-22-9090  | 2       | brake line bracket, front                      | 3/8" x 1" bolt, coarse thread                                                     | 2                   | 77-9093-1                 |
|      |             |         |                                                | 3/8" sae washer                                                                   | 2                   |                           |
|      |             |         |                                                | 3/8" nyloc nut, coarse thread                                                     | 2                   |                           |
|      |             |         |                                                | 1/4" x 1/2" bolt, self tapping                                                    | 1                   |                           |
| 25   | 55-09-9090  | 1       | sway bar bracket, driver's side front half     | 8mm x 25mm bolt, 1.25 pitch                                                       | 2                   | 77-9103                   |
| _3   | 20 00 0000  | -       | and a state of arreit a state in one from      | 8mm flat washer                                                                   | 2                   |                           |
|      |             |         |                                                |                                                                                   |                     |                           |
| 25   | 55-10-9090  | 1       | bump stop bracket, driver's side rear half     | 3/8" x 1" carriage bolt, coarse thread                                            | 1                   | 77-9103                   |
|      |             |         |                                                | 3/8" sae washer                                                                   | 1                   |                           |
|      |             |         |                                                | 3/8" flange nut, coarse thead                                                     | 1                   |                           |
| 25   | 55-23-9090  | 1       | bump stop bracket, passenger's side front half | 8mm x 25mm bolt, 1.25 pitch                                                       | 2                   | 77-9103                   |
|      | 55 25 5656  | _       | bamp step stantely passenger a state from han  | 8mm flat washer                                                                   | 2                   | 77 3103                   |
|      |             |         |                                                |                                                                                   |                     |                           |
| 25   | 55-24-9090  | 1       | bump stop bracket, passenger's side rear half  | 3/8" x 1" carriage bolt, coarse thread                                            | 1                   | 77-9103                   |
|      |             |         |                                                | 3/8" sae washer                                                                   | 1                   |                           |
|      |             |         |                                                | 3/8" flange nut, coarse thead                                                     | 1                   |                           |
| 28   | 55-03-9074  | 1       | sway bar bracket, passenger's side             | 7/16" X 1-1/2" bolt, coarse thread                                                | 2                   | 77-9103                   |
|      |             |         | -                                              | 7/16" nyloc nut, coarse thread                                                    | 2                   |                           |
|      |             |         |                                                | 7/16" sae washer                                                                  | 2                   |                           |
| 20   | FF 04 0074  | 1       | according baselos deficients side              | 7/16" X 1-1/2" bolt, coarse thread                                                | 1 2                 | 77-9103                   |
| 28   | 55-04-9074  | 1       | sway bar bracket, driver's side                | 7/16 X 1-1/2 boil, coarse thread 7/16" nyloc nut, coarse thread                   | 2                   | 77-9103                   |
|      |             |         |                                                | 7/16" sae washer                                                                  | 2                   |                           |
|      |             |         |                                                |                                                                                   |                     |                           |
| 30   | 55-18-9090  | 1       | stabilizer bracket, frame mount                | 7/16" x 2-1/2" bolt, coarse thread                                                | 1                   | 77-9101                   |
|      |             |         |                                                | 7/16" nyloc nut, coarse thread                                                    | 1                   |                           |
|      |             |         |                                                | 7/16" sae washer                                                                  | 1                   |                           |
| 30   | 55-19-9090  | 1       | stabilizer bracket, drag link mount            | 9/16" x 2-1/4" bolt, coarse thread                                                | 1                   | 77-9101                   |
|      |             |         | , , , , , , ,                                  | 9/16" nyloc nut, coarse thread                                                    | 1                   |                           |
|      |             |         |                                                |                                                                                   |                     | 1                         |
| 34   | 55-01-200   | 2       | rear block, 7"                                 | 11722 - 5/8" x 3-1/4" x 15" ubolt, large radius                                   | 2                   |                           |
|      |             |         |                                                | 55-03-200 - block shim plate<br>7/16" x 3-1/4" x 4-1/2" ubolt, square             | 2                   | 77-1507                   |
|      |             |         |                                                | 7/16" x 3-1/4" x 4-1/2" uboit, square 7/16" flange nut, fine thread               | 4                   | //-150/                   |
|      |             |         |                                                | 5/8" ubolt nut                                                                    | 4                   | 77-1505                   |
|      |             |         |                                                | 5/8" ubolt washer                                                                 | 4                   | <u> </u>                  |
|      |             |         |                                                |                                                                                   |                     |                           |
| 35   | 01-85160    | 2       | shock cylinder, rear Superide                  | 01-60416 - 5/8" ID bushing                                                        | 1                   | 77-9095                   |
|      |             |         |                                                | 01-60418 - 3/4" ID bushing<br>19-5040 - sleeve, 0.75" OD x 0.565" ID x 1.48" Long | 2                   | -                         |
|      |             |         | <u> </u>                                       | 115 5070 SICCYC, 0.75 OD X 0.505 ID X 1.46 LOTIE                                  |                     |                           |
| 36   | 55-09-9074  | 1       | brake line bracket, rear                       | 7/16" x 1" bolt, coarse thread                                                    | 1                   | 77-9101                   |
| -    |             |         |                                                | 7/16" sae washer                                                                  | 2                   | ]                         |
|      |             |         |                                                | 7/16" nyloc nut, coarse thread                                                    | 1                   |                           |