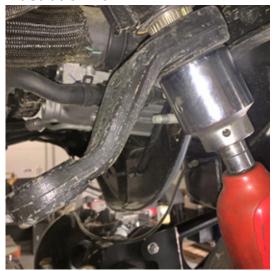

# STANDARD KIT (RADIUS ARM DROP)

| Step | Part Number | per Kit |                                                | New Attaching Hardware                                                            | Qty. per<br>Bracket | Hardware<br>Bag<br>Number |
|------|-------------|---------|------------------------------------------------|-----------------------------------------------------------------------------------|---------------------|---------------------------|
| 14   | 01-1116     | 1       |                                                |                                                                                   | 1                   | 77-9070-1                 |
|      |             |         |                                                | 1/8" x 2" cotter pin                                                              | 1                   |                           |
| 15   | 55-03-9066  | 1       | track bar bracket                              | 55-05-9024 - track bar keys                                                       | 2                   | 77-9070-1                 |
|      |             | _       |                                                |                                                                                   |                     | I                         |
| 17   | 55-05-9090  | 2       | radius arm drop                                | 18mm x 2.5 x 130mm bolt, 2.5 pitch 18mm flat washer                               | 2                   | 77-9092                   |
|      |             |         |                                                | 18mm nyloc nut, 2.5 pitch                                                         | 2                   |                           |
|      |             |         |                                                | zomm nyroo naty 210 piton                                                         |                     |                           |
| 19   | 01-296      | 2       | coil springs, diesel                           |                                                                                   |                     |                           |
| 20   | 01 00510    | 1       | shoot adiaday fromt Croonida                   | 143731 sheek stern handware her                                                   | 1                   | 77 0005                   |
| 20   | 01-88510    | 2       | shock cylinder, front Superide                 | 142731 - shock stem hardware bag                                                  | 1                   | 77-9095                   |
| 22   | 55-22-9090  | 2       | brake line bracket, front                      | 3/8" x 1" bolt, coarse thread                                                     | 2                   | 77-9093-1                 |
|      |             |         |                                                | 3/8" sae washer                                                                   | 2                   |                           |
|      |             |         |                                                | 3/8" nyloc nut, coarse thread                                                     | 2                   |                           |
|      |             |         |                                                | 1/4" x 1/2" bolt, self tapping                                                    | 1                   |                           |
| 25   | 55-09-9090  | 1       | sway bar bracket, driver's side front half     | 8mm x 25mm bolt, 1.25 pitch                                                       | 2                   | 77-9103                   |
| _3   | 20 00 0000  | -       | and a state of arreit a state in one from      | 8mm flat washer                                                                   | 2                   |                           |
|      |             |         |                                                |                                                                                   |                     |                           |
| 25   | 55-10-9090  | 1       | bump stop bracket, driver's side rear half     | 3/8" x 1" carriage bolt, coarse thread                                            | 1                   | 77-9103                   |
|      |             |         |                                                | 3/8" sae washer                                                                   | 1                   |                           |
|      |             |         |                                                | 3/8" flange nut, coarse thead                                                     | 1                   |                           |
| 25   | 55-23-9090  | 1       | bump stop bracket, passenger's side front half | 8mm x 25mm bolt, 1.25 pitch                                                       | 2                   | 77-9103                   |
|      | 55 25 5656  | _       | bamp step stantely passenger a state from han  | 8mm flat washer                                                                   | 2                   | 77 3103                   |
|      |             |         |                                                |                                                                                   |                     |                           |
| 25   | 55-24-9090  | 1       | bump stop bracket, passenger's side rear half  | 3/8" x 1" carriage bolt, coarse thread                                            | 1                   | 77-9103                   |
|      |             |         |                                                | 3/8" sae washer                                                                   | 1                   |                           |
|      |             |         |                                                | 3/8" flange nut, coarse thead                                                     | 1                   |                           |
| 28   | 55-03-9074  | 1       | sway bar bracket, passenger's side             | 7/16" X 1-1/2" bolt, coarse thread                                                | 2                   | 77-9103                   |
|      |             |         | -                                              | 7/16" nyloc nut, coarse thread                                                    | 2                   |                           |
|      |             |         |                                                | 7/16" sae washer                                                                  | 2                   |                           |
| 20   | FF 04 0074  | 1       | according baselos deficients side              | 7/16" X 1-1/2" bolt, coarse thread                                                | 1 2                 | 77-9103                   |
| 28   | 55-04-9074  | 1       | sway bar bracket, driver's side                | 7/16 X 1-1/2 boil, coarse thread 7/16" nyloc nut, coarse thread                   | 2                   | 77-9103                   |
|      |             |         |                                                | 7/16" sae washer                                                                  | 2                   |                           |
|      |             |         |                                                |                                                                                   |                     |                           |
| 30   | 55-18-9090  | 1       | stabilizer bracket, frame mount                | 7/16" x 2-1/2" bolt, coarse thread                                                | 1                   | 77-9101                   |
|      |             |         |                                                | 7/16" nyloc nut, coarse thread                                                    | 1                   |                           |
|      |             |         |                                                | 7/16" sae washer                                                                  | 1                   |                           |
| 30   | 55-19-9090  | 1       | stabilizer bracket, drag link mount            | 9/16" x 2-1/4" bolt, coarse thread                                                | 1                   | 77-9101                   |
|      |             |         | , , , , , , ,                                  | 9/16" nyloc nut, coarse thread                                                    | 1                   |                           |
|      |             |         |                                                |                                                                                   |                     | 1                         |
| 34   | 55-01-200   | 2       | rear block, 7"                                 | 11722 - 5/8" x 3-1/4" x 15" ubolt, large radius                                   | 2                   |                           |
|      |             |         |                                                | 55-03-200 - block shim plate<br>7/16" x 3-1/4" x 4-1/2" ubolt, square             | 2                   | 77-1507                   |
|      |             |         |                                                | 7/16" x 3-1/4" x 4-1/2" uboit, square 7/16" flange nut, fine thread               | 4                   | //-150/                   |
|      |             |         |                                                | 5/8" ubolt nut                                                                    | 4                   | 77-1505                   |
|      |             |         |                                                | 5/8" ubolt washer                                                                 | 4                   | <u> </u>                  |
|      |             |         |                                                |                                                                                   |                     |                           |
| 35   | 01-85160    | 2       | shock cylinder, rear Superide                  | 01-60416 - 5/8" ID bushing                                                        | 1                   | 77-9095                   |
|      |             |         |                                                | 01-60418 - 3/4" ID bushing<br>19-5040 - sleeve, 0.75" OD x 0.565" ID x 1.48" Long | 2                   | -                         |
|      |             |         | <u> </u>                                       | 115 5070 SICCYC, 0.75 OD X 0.505 ID X 1.46 LOTIE                                  |                     |                           |
| 36   | 55-09-9074  | 1       | brake line bracket, rear                       | 7/16" x 1" bolt, coarse thread                                                    | 1                   | 77-9101                   |
| -    |             |         |                                                | 7/16" sae washer                                                                  | 2                   | ]                         |
|      |             |         |                                                | 7/16" nyloc nut, coarse thread                                                    | 1                   |                           |