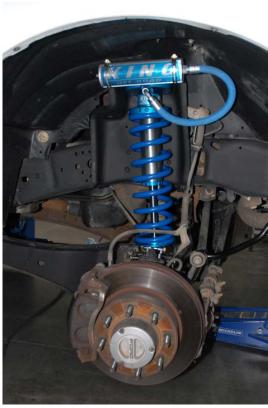

wer. Note that the short (3/8" x 3/4") bolt goes in the outermost hole. Failure to have the bolts in the correct orientation can cause damage to the hose fitting on the coilover.

#### Illustration 26





- □□ [Illustration 27] Position the reservoir mount between the shock mount and the frame. Move the coilover into position and tighten the top mounting bolts. (45) Accessing these bolts through the engine compartment may be necessary.
- □□ [Illustration 28] Center the reservoir in the mount and secure with the band clamps. Position the reservoir so hose is close to the inside of the wheel well Illustration 29 and tighten.
- □□ [Illustration 30] Bolt the ABS line and the brake lines to the lower mount, making sure there is adequate clearance to any moving parts.
- ☐ Move to Step 22.









## 22) BRAKE LINE FRAME BRACKETS...

- □□ [Illustration 31 (driver) & 32 (passenger)] Install the new supplied brake line bracket (55-22-9090) to the frame using the factory hardware in the factory location. (18) {13mm}
- □□ Install the supplied 1/4" x 1/2" self-tapping bolt into the top hole of the new brake line bracket. This bolt will not "thread" into the frame, rather it will act as a 'pin' to keep the bracket from spinning on the frame.
- □□ [Illustration 31 (driver) & 32 (passenger)] Very carefully bend the brake lines so they can be attached to the new brake line bracket. DO NOT OVER BEND or KINK THE LINES. Attach the factory brake line bracket to the new frame bracket using the supplied 3/8" x 1" bolt, washer, and nyloc nut. (30) (9/16")

Illustration 31



Illustration 32