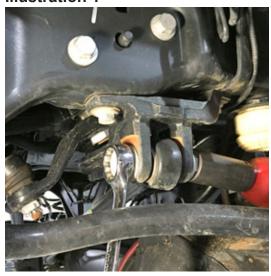

#### INTRODUCTION

Installation requires a professional mechanic.

Prior to beginning, inspect the vehicles steering, driveline, and brake systems, paying close attention to the suspension link arms and bushings, sway bars and bushings, tie rod ends, pitman arm, ball joints and wheel bearings. Also check the steering sector-to-frame and all suspension-to-frame attaching points for stress cracks. The overall vehicle must be in excellent working condition; repair or replace all worn parts.

Read instructions several times before starting. Be sure you have all needed parts and know where they install. Read each step completely as you go.