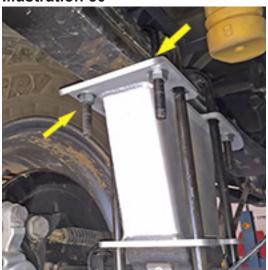

# STANDARD KIT (RADIUS ARM DROP)

| Step | Part Number | per Kit |                                                | New Attaching Hardware                                                            | Qty. per<br>Bracket | Hardware<br>Bag<br>Number |
|------|-------------|---------|------------------------------------------------|-----------------------------------------------------------------------------------|---------------------|---------------------------|
| 14   | 01-1116     | 1       |                                                |                                                                                   | 1                   | 77-9070-1                 |
|      |             |         |                                                | 1/8" x 2" cotter pin                                                              | 1                   |                           |
| 15   | 55-03-9066  | 1       | track bar bracket                              | 55-05-9024 - track bar keys                                                       | 2                   | 77-9070-1                 |
|      |             | _       |                                                |                                                                                   |                     | I                         |
| 17   | 55-05-9090  | 2       | radius arm drop                                | 18mm x 2.5 x 130mm bolt, 2.5 pitch 18mm flat washer                               | 2                   | 77-9092                   |
|      |             |         |                                                | 18mm nyloc nut, 2.5 pitch                                                         | 2                   |                           |
|      |             |         |                                                | zomm nyroo naty 210 piton                                                         |                     |                           |
| 19   | 01-296      | 2       | coil springs, diesel                           |                                                                                   |                     |                           |
| 20   | 01 00510    | 1       | shoot adiaday fromt Croonida                   | 143731 sheek stern handware her                                                   | 1                   | 77 0005                   |
| 20   | 01-88510    | 2       | shock cylinder, front Superide                 | 142731 - shock stem hardware bag                                                  | 1                   | 77-9095                   |
| 22   | 55-22-9090  | 2       | brake line bracket, front                      | 3/8" x 1" bolt, coarse thread                                                     | 2                   | 77-9093-1                 |
|      |             |         |                                                | 3/8" sae washer                                                                   | 2                   |                           |
|      |             |         |                                                | 3/8" nyloc nut, coarse thread                                                     | 2                   |                           |
|      |             |         |                                                | 1/4" x 1/2" bolt, self tapping                                                    | 1                   |                           |
| 25   | 55-09-9090  | 1       | sway bar bracket, driver's side front half     | 8mm x 25mm bolt, 1.25 pitch                                                       | 2                   | 77-9103                   |
| _3   | 20 00 0000  | -       | and a state of arreit a state in one from      | 8mm flat washer                                                                   | 2                   |                           |
|      |             |         |                                                |                                                                                   |                     |                           |
| 25   | 55-10-9090  | 1       | bump stop bracket, driver's side rear half     | 3/8" x 1" carriage bolt, coarse thread                                            | 1                   | 77-9103                   |
|      |             |         |                                                | 3/8" sae washer                                                                   | 1                   |                           |
|      |             |         |                                                | 3/8" flange nut, coarse thead                                                     | 1                   |                           |
| 25   | 55-23-9090  | 1       | bump stop bracket, passenger's side front half | 8mm x 25mm bolt, 1.25 pitch                                                       | 2                   | 77-9103                   |
|      | 55 25 5656  | _       | bamp step stantely passenger a state from han  | 8mm flat washer                                                                   | 2                   | 77 3103                   |
|      |             |         |                                                |                                                                                   |                     |                           |
| 25   | 55-24-9090  | 1       | bump stop bracket, passenger's side rear half  | 3/8" x 1" carriage bolt, coarse thread                                            | 1                   | 77-9103                   |
|      |             |         |                                                | 3/8" sae washer                                                                   | 1                   |                           |
|      |             |         |                                                | 3/8" flange nut, coarse thead                                                     | 1                   |                           |
| 28   | 55-03-9074  | 1       | sway bar bracket, passenger's side             | 7/16" X 1-1/2" bolt, coarse thread                                                | 2                   | 77-9103                   |
|      |             |         | -                                              | 7/16" nyloc nut, coarse thread                                                    | 2                   |                           |
|      |             |         |                                                | 7/16" sae washer                                                                  | 2                   |                           |
| 20   | FF 04 0074  | 1       | according baselos deficients side              | 7/16" X 1-1/2" bolt, coarse thread                                                | 1 2                 | 77-9103                   |
| 28   | 55-04-9074  | 1       | sway bar bracket, driver's side                | 7/16 X 1-1/2 boil, coarse thread 7/16" nyloc nut, coarse thread                   | 2                   | 77-9103                   |
|      |             |         |                                                | 7/16" sae washer                                                                  | 2                   |                           |
|      |             |         |                                                |                                                                                   |                     |                           |
| 30   | 55-18-9090  | 1       | stabilizer bracket, frame mount                | 7/16" x 2-1/2" bolt, coarse thread                                                | 1                   | 77-9101                   |
|      |             |         |                                                | 7/16" nyloc nut, coarse thread                                                    | 1                   |                           |
|      |             |         |                                                | 7/16" sae washer                                                                  | 1                   |                           |
| 30   | 55-19-9090  | 1       | stabilizer bracket, drag link mount            | 9/16" x 2-1/4" bolt, coarse thread                                                | 1                   | 77-9101                   |
|      |             |         | , , , , , , ,                                  | 9/16" nyloc nut, coarse thread                                                    | 1                   |                           |
|      |             |         |                                                |                                                                                   |                     | 1                         |
| 34   | 55-01-200   | 2       | rear block, 7"                                 | 11722 - 5/8" x 3-1/4" x 15" ubolt, large radius                                   | 2                   |                           |
|      |             |         |                                                | 55-03-200 - block shim plate<br>7/16" x 3-1/4" x 4-1/2" ubolt, square             | 2                   | 77-1507                   |
|      |             |         |                                                | 7/16" x 3-1/4" x 4-1/2" uboit, square 7/16" flange nut, fine thread               | 4                   | //-150/                   |
|      |             |         |                                                | 5/8" ubolt nut                                                                    | 4                   | 77-1505                   |
|      |             |         |                                                | 5/8" ubolt washer                                                                 | 4                   | <u> </u>                  |
|      |             |         |                                                |                                                                                   |                     |                           |
| 35   | 01-85160    | 2       | shock cylinder, rear Superide                  | 01-60416 - 5/8" ID bushing                                                        | 1                   | 77-9095                   |
|      |             |         |                                                | 01-60418 - 3/4" ID bushing<br>19-5040 - sleeve, 0.75" OD x 0.565" ID x 1.48" Long | 2                   | -                         |
|      |             |         | <u> </u>                                       | 115 5070 SICCYC, 0.75 OD X 0.505 ID X 1.46 LOTIE                                  |                     |                           |
| 36   | 55-09-9074  | 1       | brake line bracket, rear                       | 7/16" x 1" bolt, coarse thread                                                    | 1                   | 77-9101                   |
| -    |             |         |                                                | 7/16" sae washer                                                                  | 2                   | ]                         |
|      |             |         |                                                | 7/16" nyloc nut, coarse thread                                                    | 1                   |                           |