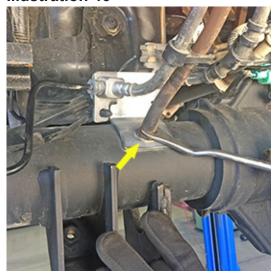

# STANDARD KIT (RADIUS ARM DROP)

| Step | Part Number | per Kit |                                                | New Attaching Hardware                                                            | Qty. per<br>Bracket | Hardware<br>Bag<br>Number |
|------|-------------|---------|------------------------------------------------|-----------------------------------------------------------------------------------|---------------------|---------------------------|
| 14   | 01-1116     | 1       |                                                |                                                                                   | 1                   | 77-9070-1                 |
|      |             |         |                                                | 1/8" x 2" cotter pin                                                              | 1                   |                           |
| 15   | 55-03-9066  | 1       | track bar bracket                              | 55-05-9024 - track bar keys                                                       | 2                   | 77-9070-1                 |
|      |             | _       |                                                |                                                                                   |                     | I                         |
| 17   | 55-05-9090  | 2       | radius arm drop                                | 18mm x 2.5 x 130mm bolt, 2.5 pitch 18mm flat washer                               | 2                   | 77-9092                   |
|      |             |         |                                                | 18mm nyloc nut, 2.5 pitch                                                         | 2                   |                           |
|      |             |         |                                                | zomm nyroo naty 210 piton                                                         |                     |                           |
| 19   | 01-296      | 2       | coil springs, diesel                           |                                                                                   |                     |                           |
| 20   | 01 00510    | 1       | shoot adiaday fromt Croonida                   | 143731 sheek stern handware her                                                   | 1                   | 77 0005                   |
| 20   | 01-88510    | 2       | shock cylinder, front Superide                 | 142731 - shock stem hardware bag                                                  | 1                   | 77-9095                   |
| 22   | 55-22-9090  | 2       | brake line bracket, front                      | 3/8" x 1" bolt, coarse thread                                                     | 2                   | 77-9093-1                 |
|      |             |         |                                                | 3/8" sae washer                                                                   | 2                   |                           |
|      |             |         |                                                | 3/8" nyloc nut, coarse thread                                                     | 2                   |                           |
|      |             |         |                                                | 1/4" x 1/2" bolt, self tapping                                                    | 1                   |                           |
| 25   | 55-09-9090  | 1       | sway bar bracket, driver's side front half     | 8mm x 25mm bolt, 1.25 pitch                                                       | 2                   | 77-9103                   |
| _3   | 20 00 0000  | -       | and a state of arreit a state in one from      | 8mm flat washer                                                                   | 2                   |                           |
|      |             |         |                                                |                                                                                   |                     |                           |
| 25   | 55-10-9090  | 1       | bump stop bracket, driver's side rear half     | 3/8" x 1" carriage bolt, coarse thread                                            | 1                   | 77-9103                   |
|      |             |         |                                                | 3/8" sae washer                                                                   | 1                   |                           |
|      |             |         |                                                | 3/8" flange nut, coarse thead                                                     | 1                   |                           |
| 25   | 55-23-9090  | 1       | bump stop bracket, passenger's side front half | 8mm x 25mm bolt, 1.25 pitch                                                       | 2                   | 77-9103                   |
|      | 55 25 5656  | _       | bamp step stantely passenger a state from han  | 8mm flat washer                                                                   | 2                   | 77 3103                   |
|      |             |         |                                                |                                                                                   |                     |                           |
| 25   | 55-24-9090  | 1       | bump stop bracket, passenger's side rear half  | 3/8" x 1" carriage bolt, coarse thread                                            | 1                   | 77-9103                   |
|      |             |         |                                                | 3/8" sae washer                                                                   | 1                   |                           |
|      |             |         |                                                | 3/8" flange nut, coarse thead                                                     | 1                   |                           |
| 28   | 55-03-9074  | 1       | sway bar bracket, passenger's side             | 7/16" X 1-1/2" bolt, coarse thread                                                | 2                   | 77-9103                   |
|      |             |         | -                                              | 7/16" nyloc nut, coarse thread                                                    | 2                   |                           |
|      |             |         |                                                | 7/16" sae washer                                                                  | 2                   |                           |
| 20   | FF 04 0074  | 1       | according baselos deficients side              | 7/16" X 1-1/2" bolt, coarse thread                                                | 1 2                 | 77-9103                   |
| 28   | 55-04-9074  | 1       | sway bar bracket, driver's side                | 7/16 X 1-1/2 boil, coarse thread 7/16" nyloc nut, coarse thread                   | 2                   | 77-9103                   |
|      |             |         |                                                | 7/16" sae washer                                                                  | 2                   |                           |
|      |             |         |                                                |                                                                                   |                     |                           |
| 30   | 55-18-9090  | 1       | stabilizer bracket, frame mount                | 7/16" x 2-1/2" bolt, coarse thread                                                | 1                   | 77-9101                   |
|      |             |         |                                                | 7/16" nyloc nut, coarse thread                                                    | 1                   |                           |
|      |             |         |                                                | 7/16" sae washer                                                                  | 1                   |                           |
| 30   | 55-19-9090  | 1       | stabilizer bracket, drag link mount            | 9/16" x 2-1/4" bolt, coarse thread                                                | 1                   | 77-9101                   |
|      |             |         | , , , , , , ,                                  | 9/16" nyloc nut, coarse thread                                                    | 1                   |                           |
|      |             |         |                                                |                                                                                   |                     | 1                         |
| 34   | 55-01-200   | 2       | rear block, 7"                                 | 11722 - 5/8" x 3-1/4" x 15" ubolt, large radius                                   | 2                   |                           |
|      |             |         |                                                | 55-03-200 - block shim plate<br>7/16" x 3-1/4" x 4-1/2" ubolt, square             | 2                   | 77-1507                   |
|      |             |         |                                                | 7/16" x 3-1/4" x 4-1/2" uboit, square 7/16" flange nut, fine thread               | 4                   | //-150/                   |
|      |             |         |                                                | 5/8" ubolt nut                                                                    | 4                   | 77-1505                   |
|      |             |         |                                                | 5/8" ubolt washer                                                                 | 4                   | <u> </u>                  |
|      |             |         |                                                |                                                                                   |                     |                           |
| 35   | 01-85160    | 2       | shock cylinder, rear Superide                  | 01-60416 - 5/8" ID bushing                                                        | 1                   | 77-9095                   |
|      |             |         |                                                | 01-60418 - 3/4" ID bushing<br>19-5040 - sleeve, 0.75" OD x 0.565" ID x 1.48" Long | 2                   | -                         |
|      |             |         | <u> </u>                                       | 115 5070 SICCYC, 0.75 OD X 0.505 ID X 1.46 LOTIE                                  |                     |                           |
| 36   | 55-09-9074  | 1       | brake line bracket, rear                       | 7/16" x 1" bolt, coarse thread                                                    | 1                   | 77-9101                   |
| -    |             |         |                                                | 7/16" sae washer                                                                  | 2                   | ]                         |
|      |             |         |                                                | 7/16" nyloc nut, coarse thread                                                    | 1                   |                           |