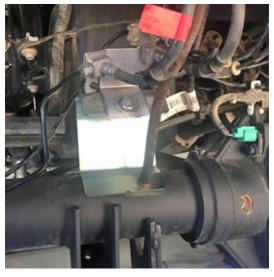

# STANDARD KIT (RADIUS ARM DROP)

| Step | Part Number | per Kit |                                                | New Attaching Hardware                                                            | Qty. per<br>Bracket | Hardware<br>Bag<br>Number |
|------|-------------|---------|------------------------------------------------|-----------------------------------------------------------------------------------|---------------------|---------------------------|
| 14   | 01-1116     | 1       |                                                |                                                                                   | 1                   | 77-9070-1                 |
|      |             |         |                                                | 1/8" x 2" cotter pin                                                              | 1                   |                           |
| 15   | 55-03-9066  | 1       | track bar bracket                              | 55-05-9024 - track bar keys                                                       | 2                   | 77-9070-1                 |
|      |             | _       |                                                |                                                                                   |                     | I                         |
| 17   | 55-05-9090  | 2       | radius arm drop                                | 18mm x 2.5 x 130mm bolt, 2.5 pitch 18mm flat washer                               | 2                   | 77-9092                   |
|      |             |         |                                                | 18mm nyloc nut, 2.5 pitch                                                         | 2                   |                           |
|      |             |         |                                                | zomm nyroo naty 210 piton                                                         |                     |                           |
| 19   | 01-296      | 2       | coil springs, diesel                           |                                                                                   |                     |                           |
| 20   | 01 00510    | 1       | shoot adiaday fromt Croonida                   | 143731 sheek stern handware her                                                   | 1                   | 77 0005                   |
| 20   | 01-88510    | 2       | shock cylinder, front Superide                 | 142731 - shock stem hardware bag                                                  | 1                   | 77-9095                   |
| 22   | 55-22-9090  | 2       | brake line bracket, front                      | 3/8" x 1" bolt, coarse thread                                                     | 2                   | 77-9093-1                 |
|      |             |         |                                                | 3/8" sae washer                                                                   | 2                   |                           |
|      |             |         |                                                | 3/8" nyloc nut, coarse thread                                                     | 2                   |                           |
|      |             |         |                                                | 1/4" x 1/2" bolt, self tapping                                                    | 1                   |                           |
| 25   | 55-09-9090  | 1       | sway bar bracket, driver's side front half     | 8mm x 25mm bolt, 1.25 pitch                                                       | 2                   | 77-9103                   |
| _3   | 20 00 0000  | -       | and a state of arreit a state in one from      | 8mm flat washer                                                                   | 2                   |                           |
|      |             |         |                                                |                                                                                   |                     |                           |
| 25   | 55-10-9090  | 1       | bump stop bracket, driver's side rear half     | 3/8" x 1" carriage bolt, coarse thread                                            | 1                   | 77-9103                   |
|      |             |         |                                                | 3/8" sae washer                                                                   | 1                   |                           |
|      |             |         |                                                | 3/8" flange nut, coarse thead                                                     | 1                   |                           |
| 25   | 55-23-9090  | 1       | bump stop bracket, passenger's side front half | 8mm x 25mm bolt, 1.25 pitch                                                       | 2                   | 77-9103                   |
|      | 55 25 5656  | _       | bamp step stantely passenger a state from han  | 8mm flat washer                                                                   | 2                   | 77 3103                   |
|      |             |         |                                                |                                                                                   |                     |                           |
| 25   | 55-24-9090  | 1       | bump stop bracket, passenger's side rear half  | 3/8" x 1" carriage bolt, coarse thread                                            | 1                   | 77-9103                   |
|      |             |         |                                                | 3/8" sae washer                                                                   | 1                   |                           |
|      |             |         |                                                | 3/8" flange nut, coarse thead                                                     | 1                   |                           |
| 28   | 55-03-9074  | 1       | sway bar bracket, passenger's side             | 7/16" X 1-1/2" bolt, coarse thread                                                | 2                   | 77-9103                   |
|      |             |         | -                                              | 7/16" nyloc nut, coarse thread                                                    | 2                   |                           |
|      |             |         |                                                | 7/16" sae washer                                                                  | 2                   |                           |
| 20   | FF 04 0074  | 1       | according baselos deficients side              | 7/16" X 1-1/2" bolt, coarse thread                                                | 1 2                 | 77-9103                   |
| 28   | 55-04-9074  | 1       | sway bar bracket, driver's side                | 7/16 X 1-1/2 boil, coarse thread 7/16" nyloc nut, coarse thread                   | 2                   | 77-9103                   |
|      |             |         |                                                | 7/16" sae washer                                                                  | 2                   |                           |
|      |             |         |                                                |                                                                                   |                     |                           |
| 30   | 55-18-9090  | 1       | stabilizer bracket, frame mount                | 7/16" x 2-1/2" bolt, coarse thread                                                | 1                   | 77-9101                   |
|      |             |         |                                                | 7/16" nyloc nut, coarse thread                                                    | 1                   |                           |
|      |             |         |                                                | 7/16" sae washer                                                                  | 1                   |                           |
| 30   | 55-19-9090  | 1       | stabilizer bracket, drag link mount            | 9/16" x 2-1/4" bolt, coarse thread                                                | 1                   | 77-9101                   |
|      |             |         | , , , , , , ,                                  | 9/16" nyloc nut, coarse thread                                                    | 1                   |                           |
|      |             |         |                                                |                                                                                   |                     | 1                         |
| 34   | 55-01-200   | 2       | rear block, 7"                                 | 11722 - 5/8" x 3-1/4" x 15" ubolt, large radius                                   | 2                   |                           |
|      |             |         |                                                | 55-03-200 - block shim plate<br>7/16" x 3-1/4" x 4-1/2" ubolt, square             | 2                   | 77-1507                   |
|      |             |         |                                                | 7/16" x 3-1/4" x 4-1/2" uboit, square 7/16" flange nut, fine thread               | 4                   | //-150/                   |
|      |             |         |                                                | 5/8" ubolt nut                                                                    | 4                   | 77-1505                   |
|      |             |         |                                                | 5/8" ubolt washer                                                                 | 4                   | <u> </u>                  |
|      |             |         |                                                |                                                                                   |                     |                           |
| 35   | 01-85160    | 2       | shock cylinder, rear Superide                  | 01-60416 - 5/8" ID bushing                                                        | 1                   | 77-9095                   |
|      |             |         |                                                | 01-60418 - 3/4" ID bushing<br>19-5040 - sleeve, 0.75" OD x 0.565" ID x 1.48" Long | 2                   | -                         |
|      |             |         | <u> </u>                                       | 115 5070 SICCYC, 0.75 OD X 0.505 ID X 1.46 LOTIE                                  |                     |                           |
| 36   | 55-09-9074  | 1       | brake line bracket, rear                       | 7/16" x 1" bolt, coarse thread                                                    | 1                   | 77-9101                   |
| -    |             |         |                                                | 7/16" sae washer                                                                  | 2                   | ]                         |
|      |             |         |                                                | 7/16" nyloc nut, coarse thread                                                    | 1                   |                           |