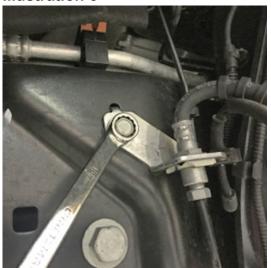

#### INTRODUCTION

Installation requires a professional mechanic.

Prior to beginning, inspect the vehicles steering, driveline, and brake systems, paying close attention to the suspension link arms and bushings, sway bars and bushings, tie rod ends, pitman arm, ball joints and wheel bearings. Also check the steering sector-to-frame and all suspension-to-frame attaching points for stress cracks. The overall vehicle must be in excellent working condition; repair or replace all worn parts.

Read instructions several times before starting. Be sure you have all needed parts and know where they install. Read each step completely as you go.

#### NOTES:

- Prior to beginning the installation, check all parts and hardware in the box with the parts list below. If you find a packaging error, contact Superlift® directly. Do not contact the dealer where the system was originally purchased. You will need the control number from each box when calling; this number is located at the bottom of the part number label and to the right of the bar code.
- Front end alignment is necessary.
- A foot-pound torque reading is given in parenthesis ( ) after each appropriate fastener.
- Tool and Wrench/Socket size is given in brackets { } after each appropriate step.
- Prior to attaching components, be sure all mating surfaces are free of grit, grease, excessive undercoating, etc.
- A factory service manual should be on hand for reference.
- Use the check-off box "□" found at each step to help you keep your place. Two "□□" denotes that one check-off box is for the driver side and one is for the passenger side. Unless otherwise noted, always start with the driver side.