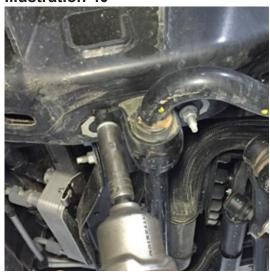

# STANDARD KIT (RADIUS ARM DROP)

| Step | Part Number | per Kit |                                                | New Attaching Hardware                                                            | Qty. per<br>Bracket | Hardware<br>Bag<br>Number |
|------|-------------|---------|------------------------------------------------|-----------------------------------------------------------------------------------|---------------------|---------------------------|
| 14   | 01-1116     | 1       |                                                |                                                                                   | 1                   | 77-9070-1                 |
|      |             |         |                                                | 1/8" x 2" cotter pin                                                              | 1                   |                           |
| 15   | 55-03-9066  | 1       | track bar bracket                              | 55-05-9024 - track bar keys                                                       | 2                   | 77-9070-1                 |
|      |             | _       |                                                |                                                                                   |                     | I                         |
| 17   | 55-05-9090  | 2       | radius arm drop                                | 18mm x 2.5 x 130mm bolt, 2.5 pitch 18mm flat washer                               | 2                   | 77-9092                   |
|      |             |         |                                                | 18mm nyloc nut, 2.5 pitch                                                         | 2                   |                           |
|      |             |         |                                                | zomm nyroo naty 210 piton                                                         |                     |                           |
| 19   | 01-296      | 2       | coil springs, diesel                           |                                                                                   |                     |                           |
| 20   | 01 00510    | 1       | shoot adiaday fromt Croonida                   | 143731 sheek stern handware her                                                   | 1                   | 77 0005                   |
| 20   | 01-88510    | 2       | shock cylinder, front Superide                 | 142731 - shock stem hardware bag                                                  | 1                   | 77-9095                   |
| 22   | 55-22-9090  | 2       | brake line bracket, front                      | 3/8" x 1" bolt, coarse thread                                                     | 2                   | 77-9093-1                 |
|      |             |         |                                                | 3/8" sae washer                                                                   | 2                   |                           |
|      |             |         |                                                | 3/8" nyloc nut, coarse thread                                                     | 2                   |                           |
|      |             |         |                                                | 1/4" x 1/2" bolt, self tapping                                                    | 1                   |                           |
| 25   | 55-09-9090  | 1       | sway bar bracket, driver's side front half     | 8mm x 25mm bolt, 1.25 pitch                                                       | 2                   | 77-9103                   |
| _3   | 20 00 0000  | -       | and a state of arreit a state in one from      | 8mm flat washer                                                                   | 2                   |                           |
|      |             |         |                                                |                                                                                   |                     |                           |
| 25   | 55-10-9090  | 1       | bump stop bracket, driver's side rear half     | 3/8" x 1" carriage bolt, coarse thread                                            | 1                   | 77-9103                   |
|      |             |         |                                                | 3/8" sae washer                                                                   | 1                   |                           |
|      |             |         |                                                | 3/8" flange nut, coarse thead                                                     | 1                   |                           |
| 25   | 55-23-9090  | 1       | bump stop bracket, passenger's side front half | 8mm x 25mm bolt, 1.25 pitch                                                       | 2                   | 77-9103                   |
|      | 55 25 5656  | _       | bamp step stantely passenger a state from han  | 8mm flat washer                                                                   | 2                   | 77 3103                   |
|      |             |         |                                                |                                                                                   |                     |                           |
| 25   | 55-24-9090  | 1       | bump stop bracket, passenger's side rear half  | 3/8" x 1" carriage bolt, coarse thread                                            | 1                   | 77-9103                   |
|      |             |         |                                                | 3/8" sae washer                                                                   | 1                   |                           |
|      |             |         |                                                | 3/8" flange nut, coarse thead                                                     | 1                   |                           |
| 28   | 55-03-9074  | 1       | sway bar bracket, passenger's side             | 7/16" X 1-1/2" bolt, coarse thread                                                | 2                   | 77-9103                   |
|      |             |         | -                                              | 7/16" nyloc nut, coarse thread                                                    | 2                   |                           |
|      |             |         |                                                | 7/16" sae washer                                                                  | 2                   |                           |
| 20   | FF 04 0074  | 1       | according baselos deficients side              | 7/16" X 1-1/2" bolt, coarse thread                                                | 1 2                 | 77-9103                   |
| 28   | 55-04-9074  | 1       | sway bar bracket, driver's side                | 7/16 X 1-1/2 boil, coarse thread 7/16" nyloc nut, coarse thread                   | 2                   | 77-9103                   |
|      |             |         |                                                | 7/16" sae washer                                                                  | 2                   |                           |
|      |             |         |                                                |                                                                                   |                     |                           |
| 30   | 55-18-9090  | 1       | stabilizer bracket, frame mount                | 7/16" x 2-1/2" bolt, coarse thread                                                | 1                   | 77-9101                   |
|      |             |         |                                                | 7/16" nyloc nut, coarse thread                                                    | 1                   |                           |
|      |             |         |                                                | 7/16" sae washer                                                                  | 1                   |                           |
| 30   | 55-19-9090  | 1       | stabilizer bracket, drag link mount            | 9/16" x 2-1/4" bolt, coarse thread                                                | 1                   | 77-9101                   |
|      |             |         | , , , , , , ,                                  | 9/16" nyloc nut, coarse thread                                                    | 1                   |                           |
|      |             |         |                                                |                                                                                   |                     | 1                         |
| 34   | 55-01-200   | 2       | rear block, 7"                                 | 11722 - 5/8" x 3-1/4" x 15" ubolt, large radius                                   | 2                   |                           |
|      |             |         |                                                | 55-03-200 - block shim plate<br>7/16" x 3-1/4" x 4-1/2" ubolt, square             | 2                   | 77-1507                   |
|      |             |         |                                                | 7/16" x 3-1/4" x 4-1/2" uboit, square 7/16" flange nut, fine thread               | 4                   | //-150/                   |
|      |             |         |                                                | 5/8" ubolt nut                                                                    | 4                   | 77-1505                   |
|      |             |         |                                                | 5/8" ubolt washer                                                                 | 4                   | <u> </u>                  |
|      |             |         |                                                |                                                                                   |                     |                           |
| 35   | 01-85160    | 2       | shock cylinder, rear Superide                  | 01-60416 - 5/8" ID bushing                                                        | 1                   | 77-9095                   |
|      |             |         |                                                | 01-60418 - 3/4" ID bushing<br>19-5040 - sleeve, 0.75" OD x 0.565" ID x 1.48" Long | 2                   | -                         |
|      |             |         | <u> </u>                                       | 115 5070 SICCYC, 0.75 OD X 0.505 ID X 1.46 LOTIE                                  |                     |                           |
| 36   | 55-09-9074  | 1       | brake line bracket, rear                       | 7/16" x 1" bolt, coarse thread                                                    | 1                   | 77-9101                   |
| -    |             |         |                                                | 7/16" sae washer                                                                  | 2                   | ]                         |
|      |             |         |                                                | 7/16" nyloc nut, coarse thread                                                    | 1                   |                           |