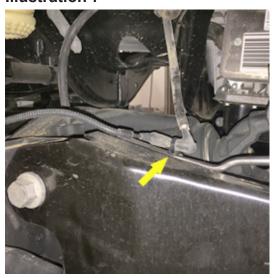

#### INTRODUCTION

Installation requires a professional mechanic.

Prior to beginning, inspect the vehicles steering, driveline, and brake systems, paying close attention to the suspension link arms and bushings, sway bars and bushings, tie rod ends, pitman arm, ball joints and wheel bearings. Also check the steering sector-to-frame and all suspension-to-frame attaching points for stress cracks. The overall vehicle must be in excellent working condition; repair or replace all worn parts.

Read instructions several times before starting. Be sure you have all needed parts and know where they install. Read each step completely as you go.

#### NOTES:

- Prior to beginning the installation, check all parts and hardware in the box with the parts list below. If you find a packaging error, contact Superlift® directly. Do not contact the dealer where the system was originally purchased. You will need the control number from each box when calling; this number is located at the bottom of the part number label and to the right of the bar code.
- Front end alignment is necessary.
- A foot-pound torque reading is given in parenthesis ( ) after each appropriate fastener.
- Tool and Wrench/Socket size is given in brackets { } after each appropriate step.
- Prior to attaching components, be sure all mating surfaces are free of grit, grease, excessive undercoating, etc.
- A factory service manual should be on hand for reference.
- Use the check-off box "□" found at each step to help you keep your place. Two "□□" denotes that one check-off box is for the driver side and one is for the passenger side. Unless otherwise noted, always start with the driver side.