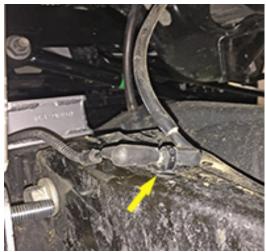

#### NOTES:

- Prior to beginning the installation, check all parts and hardware in the box with the parts list below. If you find a packaging error, contact Superlift® directly. Do not contact the dealer where the system was originally purchased. You will need the control number from each box when calling; this number is located at the bottom of the part number label and to the right of the bar code.
- Front end alignment is necessary.
- A foot-pound torque reading is given in parenthesis ( ) after each appropriate fastener.
- Tool and Wrench/Socket size is given in brackets { } after each appropriate step.
- Prior to attaching components, be sure all mating surfaces are free of grit, grease, excessive undercoating, etc.
- A factory service manual should be on hand for reference.
- Use the check-off box "□" found at each step to help you keep your place. Two "□□" denotes that one check-off box is for the driver side and one is for the passenger side. Unless otherwise noted, always start with the driver side.