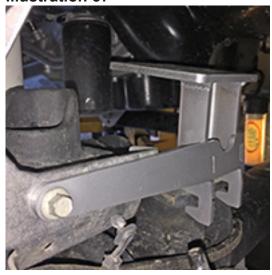

# STANDARD KIT (RADIUS ARM DROP)

| Step | Part Number | per Kit |                                                | New Attaching Hardware                                                            | Qty. per<br>Bracket | Hardware<br>Bag<br>Number |
|------|-------------|---------|------------------------------------------------|-----------------------------------------------------------------------------------|---------------------|---------------------------|
| 14   | 01-1116     | 1       |                                                |                                                                                   | 1                   | 77-9070-1                 |
|      |             |         |                                                | 1/8" x 2" cotter pin                                                              | 1                   |                           |
| 15   | 55-03-9066  | 1       | track bar bracket                              | 55-05-9024 - track bar keys                                                       | 2                   | 77-9070-1                 |
|      |             | _       |                                                |                                                                                   |                     | I                         |
| 17   | 55-05-9090  | 2       | radius arm drop                                | 18mm x 2.5 x 130mm bolt, 2.5 pitch 18mm flat washer                               | 2                   | 77-9092                   |
|      |             |         |                                                | 18mm nyloc nut, 2.5 pitch                                                         | 2                   |                           |
|      |             |         |                                                | zomm nyroo naty 210 piton                                                         |                     |                           |
| 19   | 01-296      | 2       | coil springs, diesel                           |                                                                                   |                     |                           |
| 20   | 01 00510    | 1       | shoot adiaday fromt Croonida                   | 143731 sheek stern handware her                                                   | 1                   | 77 0005                   |
| 20   | 01-88510    | 2       | shock cylinder, front Superide                 | 142731 - shock stem hardware bag                                                  | 1                   | 77-9095                   |
| 22   | 55-22-9090  | 2       | brake line bracket, front                      | 3/8" x 1" bolt, coarse thread                                                     | 2                   | 77-9093-1                 |
|      |             |         |                                                | 3/8" sae washer                                                                   | 2                   |                           |
|      |             |         |                                                | 3/8" nyloc nut, coarse thread                                                     | 2                   |                           |
|      |             |         |                                                | 1/4" x 1/2" bolt, self tapping                                                    | 1                   |                           |
| 25   | 55-09-9090  | 1       | sway bar bracket, driver's side front half     | 8mm x 25mm bolt, 1.25 pitch                                                       | 2                   | 77-9103                   |
| _3   | 20 00 0000  | -       | and a state of arreit a state in one from      | 8mm flat washer                                                                   | 2                   |                           |
|      |             |         |                                                |                                                                                   |                     |                           |
| 25   | 55-10-9090  | 1       | bump stop bracket, driver's side rear half     | 3/8" x 1" carriage bolt, coarse thread                                            | 1                   | 77-9103                   |
|      |             |         |                                                | 3/8" sae washer                                                                   | 1                   |                           |
|      |             |         |                                                | 3/8" flange nut, coarse thead                                                     | 1                   |                           |
| 25   | 55-23-9090  | 1       | bump stop bracket, passenger's side front half | 8mm x 25mm bolt, 1.25 pitch                                                       | 2                   | 77-9103                   |
|      | 55 25 5656  | _       | bamp step stantely passenger a state from han  | 8mm flat washer                                                                   | 2                   | 77 3103                   |
|      |             |         |                                                |                                                                                   |                     |                           |
| 25   | 55-24-9090  | 1       | bump stop bracket, passenger's side rear half  | 3/8" x 1" carriage bolt, coarse thread                                            | 1                   | 77-9103                   |
|      |             |         |                                                | 3/8" sae washer                                                                   | 1                   |                           |
|      |             |         |                                                | 3/8" flange nut, coarse thead                                                     | 1                   |                           |
| 28   | 55-03-9074  | 1       | sway bar bracket, passenger's side             | 7/16" X 1-1/2" bolt, coarse thread                                                | 2                   | 77-9103                   |
|      |             |         | -                                              | 7/16" nyloc nut, coarse thread                                                    | 2                   |                           |
|      |             |         |                                                | 7/16" sae washer                                                                  | 2                   |                           |
| 20   | FF 04 0074  | 1       | according baselos deficients side              | 7/16" X 1-1/2" bolt, coarse thread                                                | 1 2                 | 77-9103                   |
| 28   | 55-04-9074  | 1       | sway bar bracket, driver's side                | 7/16 X 1-1/2 boil, coarse thread 7/16" nyloc nut, coarse thread                   | 2                   | 77-9103                   |
|      |             |         |                                                | 7/16" sae washer                                                                  | 2                   |                           |
|      |             |         |                                                |                                                                                   |                     |                           |
| 30   | 55-18-9090  | 1       | stabilizer bracket, frame mount                | 7/16" x 2-1/2" bolt, coarse thread                                                | 1                   | 77-9101                   |
|      |             |         |                                                | 7/16" nyloc nut, coarse thread                                                    | 1                   |                           |
|      |             |         |                                                | 7/16" sae washer                                                                  | 1                   |                           |
| 30   | 55-19-9090  | 1       | stabilizer bracket, drag link mount            | 9/16" x 2-1/4" bolt, coarse thread                                                | 1                   | 77-9101                   |
|      |             |         | , , , , , , ,                                  | 9/16" nyloc nut, coarse thread                                                    | 1                   |                           |
|      |             |         |                                                |                                                                                   |                     | 1                         |
| 34   | 55-01-200   | 2       | rear block, 7"                                 | 11722 - 5/8" x 3-1/4" x 15" ubolt, large radius                                   | 2                   |                           |
|      |             |         |                                                | 55-03-200 - block shim plate<br>7/16" x 3-1/4" x 4-1/2" ubolt, square             | 2                   | 77-1507                   |
|      |             |         |                                                | 7/16" x 3-1/4" x 4-1/2" uboit, square 7/16" flange nut, fine thread               | 4                   | //-150/                   |
|      |             |         |                                                | 5/8" ubolt nut                                                                    | 4                   | 77-1505                   |
|      |             |         |                                                | 5/8" ubolt washer                                                                 | 4                   | <u> </u>                  |
|      |             |         |                                                |                                                                                   |                     |                           |
| 35   | 01-85160    | 2       | shock cylinder, rear Superide                  | 01-60416 - 5/8" ID bushing                                                        | 1                   | 77-9095                   |
|      |             |         |                                                | 01-60418 - 3/4" ID bushing<br>19-5040 - sleeve, 0.75" OD x 0.565" ID x 1.48" Long | 2                   | -                         |
|      |             |         | <u> </u>                                       | 115 5070 SICCYC, 0.75 OD X 0.505 ID X 1.46 LOTIE                                  |                     |                           |
| 36   | 55-09-9074  | 1       | brake line bracket, rear                       | 7/16" x 1" bolt, coarse thread                                                    | 1                   | 77-9101                   |
| -    |             |         |                                                | 7/16" sae washer                                                                  | 2                   | ]                         |
|      |             |         |                                                | 7/16" nyloc nut, coarse thread                                                    | 1                   |                           |