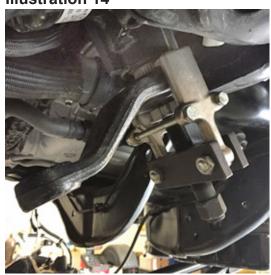

# STANDARD KIT (RADIUS ARM DROP)

| Step | Part Number | per Kit |                                                | New Attaching Hardware                                                            | Qty. per<br>Bracket | Hardware<br>Bag<br>Number |
|------|-------------|---------|------------------------------------------------|-----------------------------------------------------------------------------------|---------------------|---------------------------|
| 14   | 01-1116     | 1       |                                                |                                                                                   | 1                   | 77-9070-1                 |
|      |             |         |                                                | 1/8" x 2" cotter pin                                                              | 1                   |                           |
| 15   | 55-03-9066  | 1       | track bar bracket                              | 55-05-9024 - track bar keys                                                       | 2                   | 77-9070-1                 |
|      |             | _       |                                                |                                                                                   |                     | I                         |
| 17   | 55-05-9090  | 2       | radius arm drop                                | 18mm x 2.5 x 130mm bolt, 2.5 pitch 18mm flat washer                               | 2                   | 77-9092                   |
|      |             |         |                                                | 18mm nyloc nut, 2.5 pitch                                                         | 2                   |                           |
|      |             |         |                                                | zomm nyroo naty 210 piton                                                         |                     |                           |
| 19   | 01-296      | 2       | coil springs, diesel                           |                                                                                   |                     |                           |
| 20   | 01 00510    | 1       | shoot adiaday fromt Croonida                   | 143731 sheek stern handware her                                                   | 1                   | 77 0005                   |
| 20   | 01-88510    | 2       | shock cylinder, front Superide                 | 142731 - shock stem hardware bag                                                  | 1                   | 77-9095                   |
| 22   | 55-22-9090  | 2       | brake line bracket, front                      | 3/8" x 1" bolt, coarse thread                                                     | 2                   | 77-9093-1                 |
|      |             |         |                                                | 3/8" sae washer                                                                   | 2                   |                           |
|      |             |         |                                                | 3/8" nyloc nut, coarse thread                                                     | 2                   |                           |
|      |             |         |                                                | 1/4" x 1/2" bolt, self tapping                                                    | 1                   |                           |
| 25   | 55-09-9090  | 1       | sway bar bracket, driver's side front half     | 8mm x 25mm bolt, 1.25 pitch                                                       | 2                   | 77-9103                   |
| _3   | 20 00 0000  | -       | and a state of arreit a state in one from      | 8mm flat washer                                                                   | 2                   |                           |
|      |             |         |                                                |                                                                                   |                     |                           |
| 25   | 55-10-9090  | 1       | bump stop bracket, driver's side rear half     | 3/8" x 1" carriage bolt, coarse thread                                            | 1                   | 77-9103                   |
|      |             |         |                                                | 3/8" sae washer                                                                   | 1                   |                           |
|      |             |         |                                                | 3/8" flange nut, coarse thead                                                     | 1                   |                           |
| 25   | 55-23-9090  | 1       | bump stop bracket, passenger's side front half | 8mm x 25mm bolt, 1.25 pitch                                                       | 2                   | 77-9103                   |
|      | 55 25 5656  | _       | bamp step stantely passenger a state from han  | 8mm flat washer                                                                   | 2                   | 77 3103                   |
|      |             |         |                                                |                                                                                   |                     |                           |
| 25   | 55-24-9090  | 1       | bump stop bracket, passenger's side rear half  | 3/8" x 1" carriage bolt, coarse thread                                            | 1                   | 77-9103                   |
|      |             |         |                                                | 3/8" sae washer                                                                   | 1                   |                           |
|      |             |         |                                                | 3/8" flange nut, coarse thead                                                     | 1                   |                           |
| 28   | 55-03-9074  | 1       | sway bar bracket, passenger's side             | 7/16" X 1-1/2" bolt, coarse thread                                                | 2                   | 77-9103                   |
|      |             |         | -                                              | 7/16" nyloc nut, coarse thread                                                    | 2                   |                           |
|      |             |         |                                                | 7/16" sae washer                                                                  | 2                   |                           |
| 20   | FF 04 0074  | 1       | according baselos deficients side              | 7/16" X 1-1/2" bolt, coarse thread                                                | 1 2                 | 77-9103                   |
| 28   | 55-04-9074  | 1       | sway bar bracket, driver's side                | 7/16 X 1-1/2 boil, coarse thread 7/16" nyloc nut, coarse thread                   | 2                   | 77-9103                   |
|      |             |         |                                                | 7/16" sae washer                                                                  | 2                   |                           |
|      |             |         |                                                |                                                                                   |                     |                           |
| 30   | 55-18-9090  | 1       | stabilizer bracket, frame mount                | 7/16" x 2-1/2" bolt, coarse thread                                                | 1                   | 77-9101                   |
|      |             |         |                                                | 7/16" nyloc nut, coarse thread                                                    | 1                   |                           |
|      |             |         |                                                | 7/16" sae washer                                                                  | 1                   |                           |
| 30   | 55-19-9090  | 1       | stabilizer bracket, drag link mount            | 9/16" x 2-1/4" bolt, coarse thread                                                | 1                   | 77-9101                   |
|      |             |         | , , , , , , ,                                  | 9/16" nyloc nut, coarse thread                                                    | 1                   |                           |
|      |             |         |                                                |                                                                                   |                     | 1                         |
| 34   | 55-01-200   | 2       | rear block, 7"                                 | 11722 - 5/8" x 3-1/4" x 15" ubolt, large radius                                   | 2                   |                           |
|      |             |         |                                                | 55-03-200 - block shim plate<br>7/16" x 3-1/4" x 4-1/2" ubolt, square             | 2                   | 77-1507                   |
|      |             |         |                                                | 7/16" x 3-1/4" x 4-1/2" uboit, square 7/16" flange nut, fine thread               | 4                   | //-150/                   |
|      |             |         |                                                | 5/8" ubolt nut                                                                    | 4                   | 77-1505                   |
|      |             |         |                                                | 5/8" ubolt washer                                                                 | 4                   | <u> </u>                  |
|      |             |         |                                                |                                                                                   |                     |                           |
| 35   | 01-85160    | 2       | shock cylinder, rear Superide                  | 01-60416 - 5/8" ID bushing                                                        | 1                   | 77-9095                   |
|      |             |         |                                                | 01-60418 - 3/4" ID bushing<br>19-5040 - sleeve, 0.75" OD x 0.565" ID x 1.48" Long | 2                   | -                         |
|      |             |         | <u> </u>                                       | 115 5070 SICCYC, 0.75 OD X 0.505 ID X 1.46 LOTIE                                  |                     |                           |
| 36   | 55-09-9074  | 1       | brake line bracket, rear                       | 7/16" x 1" bolt, coarse thread                                                    | 1                   | 77-9101                   |
| -    |             |         |                                                | 7/16" sae washer                                                                  | 2                   | ]                         |
|      |             |         |                                                | 7/16" nyloc nut, coarse thread                                                    | 1                   |                           |