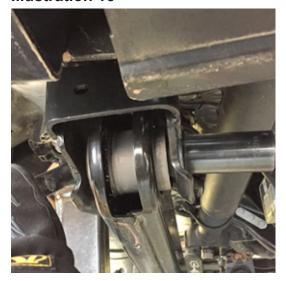

# STANDARD KIT (RADIUS ARM DROP)

| Step | Part Number | per Kit |                                                | New Attaching Hardware                                                            | Qty. per<br>Bracket | Hardware<br>Bag<br>Number |
|------|-------------|---------|------------------------------------------------|-----------------------------------------------------------------------------------|---------------------|---------------------------|
| 14   | 01-1116     | 1       |                                                |                                                                                   | 1                   | 77-9070-1                 |
|      |             |         |                                                | 1/8" x 2" cotter pin                                                              | 1                   |                           |
| 15   | 55-03-9066  | 1       | track bar bracket                              | 55-05-9024 - track bar keys                                                       | 2                   | 77-9070-1                 |
|      |             | _       |                                                |                                                                                   |                     | I                         |
| 17   | 55-05-9090  | 2       | radius arm drop                                | 18mm x 2.5 x 130mm bolt, 2.5 pitch 18mm flat washer                               | 2                   | 77-9092                   |
|      |             |         |                                                | 18mm nyloc nut, 2.5 pitch                                                         | 2                   |                           |
|      |             |         |                                                | zomm nyroo naty 210 piton                                                         |                     |                           |
| 19   | 01-296      | 2       | coil springs, diesel                           |                                                                                   |                     |                           |
| 20   | 01 00510    | 1       | shoot adiaday fromt Croonida                   | 143731 sheek stern handware her                                                   | 1                   | 77 0005                   |
| 20   | 01-88510    | 2       | shock cylinder, front Superide                 | 142731 - shock stem hardware bag                                                  | 1                   | 77-9095                   |
| 22   | 55-22-9090  | 2       | brake line bracket, front                      | 3/8" x 1" bolt, coarse thread                                                     | 2                   | 77-9093-1                 |
|      |             |         |                                                | 3/8" sae washer                                                                   | 2                   |                           |
|      |             |         |                                                | 3/8" nyloc nut, coarse thread                                                     | 2                   |                           |
|      |             |         |                                                | 1/4" x 1/2" bolt, self tapping                                                    | 1                   |                           |
| 25   | 55-09-9090  | 1       | sway bar bracket, driver's side front half     | 8mm x 25mm bolt, 1.25 pitch                                                       | 2                   | 77-9103                   |
| _3   | 20 00 0000  | -       | and a state of arreit a state in one from      | 8mm flat washer                                                                   | 2                   |                           |
|      |             |         |                                                |                                                                                   |                     |                           |
| 25   | 55-10-9090  | 1       | bump stop bracket, driver's side rear half     | 3/8" x 1" carriage bolt, coarse thread                                            | 1                   | 77-9103                   |
|      |             |         |                                                | 3/8" sae washer                                                                   | 1                   |                           |
|      |             |         |                                                | 3/8" flange nut, coarse thead                                                     | 1                   |                           |
| 25   | 55-23-9090  | 1       | bump stop bracket, passenger's side front half | 8mm x 25mm bolt, 1.25 pitch                                                       | 2                   | 77-9103                   |
|      | 55 25 5656  | _       | bamp step stantely passenger a state from han  | 8mm flat washer                                                                   | 2                   | 77 3103                   |
|      |             |         |                                                |                                                                                   |                     |                           |
| 25   | 55-24-9090  | 1       | bump stop bracket, passenger's side rear half  | 3/8" x 1" carriage bolt, coarse thread                                            | 1                   | 77-9103                   |
|      |             |         |                                                | 3/8" sae washer                                                                   | 1                   |                           |
|      |             |         |                                                | 3/8" flange nut, coarse thead                                                     | 1                   |                           |
| 28   | 55-03-9074  | 1       | sway bar bracket, passenger's side             | 7/16" X 1-1/2" bolt, coarse thread                                                | 2                   | 77-9103                   |
|      |             |         | -                                              | 7/16" nyloc nut, coarse thread                                                    | 2                   |                           |
|      |             |         |                                                | 7/16" sae washer                                                                  | 2                   |                           |
| 20   | FF 04 0074  | 1       | according baselos deficients side              | 7/16" X 1-1/2" bolt, coarse thread                                                | 1 2                 | 77-9103                   |
| 28   | 55-04-9074  | 1       | sway bar bracket, driver's side                | 7/16 X 1-1/2 boil, coarse thread 7/16" nyloc nut, coarse thread                   | 2                   | 77-9103                   |
|      |             |         |                                                | 7/16" sae washer                                                                  | 2                   |                           |
|      |             |         |                                                |                                                                                   |                     |                           |
| 30   | 55-18-9090  | 1       | stabilizer bracket, frame mount                | 7/16" x 2-1/2" bolt, coarse thread                                                | 1                   | 77-9101                   |
|      |             |         |                                                | 7/16" nyloc nut, coarse thread                                                    | 1                   |                           |
|      |             |         |                                                | 7/16" sae washer                                                                  | 1                   |                           |
| 30   | 55-19-9090  | 1       | stabilizer bracket, drag link mount            | 9/16" x 2-1/4" bolt, coarse thread                                                | 1                   | 77-9101                   |
|      |             |         | , , , , , , ,                                  | 9/16" nyloc nut, coarse thread                                                    | 1                   |                           |
|      |             |         |                                                |                                                                                   |                     | 1                         |
| 34   | 55-01-200   | 2       | rear block, 7"                                 | 11722 - 5/8" x 3-1/4" x 15" ubolt, large radius                                   | 2                   |                           |
|      |             |         |                                                | 55-03-200 - block shim plate<br>7/16" x 3-1/4" x 4-1/2" ubolt, square             | 2                   | 77-1507                   |
|      |             |         |                                                | 7/16" x 3-1/4" x 4-1/2" uboit, square 7/16" flange nut, fine thread               | 4                   | //-150/                   |
|      |             |         |                                                | 5/8" ubolt nut                                                                    | 4                   | 77-1505                   |
|      |             |         |                                                | 5/8" ubolt washer                                                                 | 4                   | <u> </u>                  |
|      |             |         |                                                |                                                                                   |                     |                           |
| 35   | 01-85160    | 2       | shock cylinder, rear Superide                  | 01-60416 - 5/8" ID bushing                                                        | 1                   | 77-9095                   |
|      |             |         |                                                | 01-60418 - 3/4" ID bushing<br>19-5040 - sleeve, 0.75" OD x 0.565" ID x 1.48" Long | 2                   | -                         |
|      |             |         | <u> </u>                                       | 115 5070 SICCYC, 0.75 OD X 0.505 ID X 1.46 LOTIE                                  |                     |                           |
| 36   | 55-09-9074  | 1       | brake line bracket, rear                       | 7/16" x 1" bolt, coarse thread                                                    | 1                   | 77-9101                   |
| -    |             |         |                                                | 7/16" sae washer                                                                  | 2                   | ]                         |
|      |             |         |                                                | 7/16" nyloc nut, coarse thread                                                    | 1                   |                           |