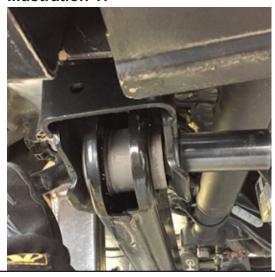

# STANDARD KIT (RADIUS ARM DROP)

| Step | Part Number | per Kit |                                                | New Attaching Hardware                                                            | Qty. per<br>Bracket | Hardware<br>Bag<br>Number |
|------|-------------|---------|------------------------------------------------|-----------------------------------------------------------------------------------|---------------------|---------------------------|
| 14   | 01-1116     | 1       |                                                |                                                                                   | 1                   | 77-9070-1                 |
|      |             |         |                                                | 1/8" x 2" cotter pin                                                              | 1                   |                           |
| 15   | 55-03-9066  | 1       | track bar bracket                              | 55-05-9024 - track bar keys                                                       | 2                   | 77-9070-1                 |
|      |             | _       |                                                |                                                                                   |                     | I                         |
| 17   | 55-05-9090  | 2       | radius arm drop                                | 18mm x 2.5 x 130mm bolt, 2.5 pitch 18mm flat washer                               | 2                   | 77-9092                   |
|      |             |         |                                                | 18mm nyloc nut, 2.5 pitch                                                         | 2                   |                           |
|      |             |         |                                                | zomm nyroo naty 210 piton                                                         |                     |                           |
| 19   | 01-296      | 2       | coil springs, diesel                           |                                                                                   |                     |                           |
| 20   | 01 00510    | 1       | shoot adiaday fromt Croonida                   | 143731 sheek stern handware her                                                   | 1                   | 77 0005                   |
| 20   | 01-88510    | 2       | shock cylinder, front Superide                 | 142731 - shock stem hardware bag                                                  | 1                   | 77-9095                   |
| 22   | 55-22-9090  | 2       | brake line bracket, front                      | 3/8" x 1" bolt, coarse thread                                                     | 2                   | 77-9093-1                 |
|      |             |         |                                                | 3/8" sae washer                                                                   | 2                   |                           |
|      |             |         |                                                | 3/8" nyloc nut, coarse thread                                                     | 2                   |                           |
|      |             |         |                                                | 1/4" x 1/2" bolt, self tapping                                                    | 1                   |                           |
| 25   | 55-09-9090  | 1       | sway bar bracket, driver's side front half     | 8mm x 25mm bolt, 1.25 pitch                                                       | 2                   | 77-9103                   |
| _3   | 20 00 0000  | -       | and a state of arreit a state in one from      | 8mm flat washer                                                                   | 2                   |                           |
|      |             |         |                                                |                                                                                   |                     |                           |
| 25   | 55-10-9090  | 1       | bump stop bracket, driver's side rear half     | 3/8" x 1" carriage bolt, coarse thread                                            | 1                   | 77-9103                   |
|      |             |         |                                                | 3/8" sae washer                                                                   | 1                   |                           |
|      |             |         |                                                | 3/8" flange nut, coarse thead                                                     | 1                   |                           |
| 25   | 55-23-9090  | 1       | bump stop bracket, passenger's side front half | 8mm x 25mm bolt, 1.25 pitch                                                       | 2                   | 77-9103                   |
|      | 55 25 5656  | _       | bamp step stantely passenger a state from han  | 8mm flat washer                                                                   | 2                   | 77 3103                   |
|      |             |         |                                                |                                                                                   |                     |                           |
| 25   | 55-24-9090  | 1       | bump stop bracket, passenger's side rear half  | 3/8" x 1" carriage bolt, coarse thread                                            | 1                   | 77-9103                   |
|      |             |         |                                                | 3/8" sae washer                                                                   | 1                   |                           |
|      |             |         |                                                | 3/8" flange nut, coarse thead                                                     | 1                   |                           |
| 28   | 55-03-9074  | 1       | sway bar bracket, passenger's side             | 7/16" X 1-1/2" bolt, coarse thread                                                | 2                   | 77-9103                   |
|      |             |         | -                                              | 7/16" nyloc nut, coarse thread                                                    | 2                   |                           |
|      |             |         |                                                | 7/16" sae washer                                                                  | 2                   |                           |
| 20   | FF 04 0074  | 1       | according baselos deficients side              | 7/16" X 1-1/2" bolt, coarse thread                                                | 1 2                 | 77-9103                   |
| 28   | 55-04-9074  | 1       | sway bar bracket, driver's side                | 7/16 X 1-1/2 boil, coarse thread 7/16" nyloc nut, coarse thread                   | 2                   | 77-9103                   |
|      |             |         |                                                | 7/16" sae washer                                                                  | 2                   |                           |
|      |             |         |                                                |                                                                                   |                     |                           |
| 30   | 55-18-9090  | 1       | stabilizer bracket, frame mount                | 7/16" x 2-1/2" bolt, coarse thread                                                | 1                   | 77-9101                   |
|      |             |         |                                                | 7/16" nyloc nut, coarse thread                                                    | 1                   |                           |
|      |             |         |                                                | 7/16" sae washer                                                                  | 1                   |                           |
| 30   | 55-19-9090  | 1       | stabilizer bracket, drag link mount            | 9/16" x 2-1/4" bolt, coarse thread                                                | 1                   | 77-9101                   |
|      |             |         | , , , , , , ,                                  | 9/16" nyloc nut, coarse thread                                                    | 1                   |                           |
|      |             |         |                                                |                                                                                   |                     | 1                         |
| 34   | 55-01-200   | 2       | rear block, 7"                                 | 11722 - 5/8" x 3-1/4" x 15" ubolt, large radius                                   | 2                   |                           |
|      |             |         |                                                | 55-03-200 - block shim plate<br>7/16" x 3-1/4" x 4-1/2" ubolt, square             | 2                   | 77-1507                   |
|      |             |         |                                                | 7/16" x 3-1/4" x 4-1/2" uboit, square 7/16" flange nut, fine thread               | 4                   | //-150/                   |
|      |             |         |                                                | 5/8" ubolt nut                                                                    | 4                   | 77-1505                   |
|      |             |         |                                                | 5/8" ubolt washer                                                                 | 4                   | <u> </u>                  |
|      |             |         |                                                |                                                                                   |                     |                           |
| 35   | 01-85160    | 2       | shock cylinder, rear Superide                  | 01-60416 - 5/8" ID bushing                                                        | 1                   | 77-9095                   |
|      |             |         |                                                | 01-60418 - 3/4" ID bushing<br>19-5040 - sleeve, 0.75" OD x 0.565" ID x 1.48" Long | 2                   | -                         |
|      |             |         | <u> </u>                                       | 115 5070 SICCYC, 0.75 OD X 0.505 ID X 1.46 LOTIE                                  |                     |                           |
| 36   | 55-09-9074  | 1       | brake line bracket, rear                       | 7/16" x 1" bolt, coarse thread                                                    | 1                   | 77-9101                   |
| -    |             |         |                                                | 7/16" sae washer                                                                  | 2                   | ]                         |
|      |             |         |                                                | 7/16" nyloc nut, coarse thread                                                    | 1                   |                           |