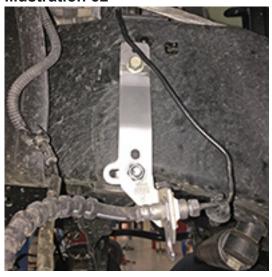

## 22) BRAKE LINE FRAME BRACKETS...

- □□ [Illustration 31 (driver) & 32 (passenger)] Install the new supplied brake line bracket (55-22-9090) to the frame using the factory hardware in the factory location. (18) {13mm}
- □□ Install the supplied 1/4" x 1/2" self-tapping bolt into the top hole of the new brake line bracket. This bolt will not "thread" into the frame, rather it will act as a 'pin' to keep the bracket from spinning on the frame.
- □□ [Illustration 31 (driver) & 32 (passenger)] Very carefully bend the brake lines so they can be attached to the new brake line bracket. DO NOT OVER BEND or KINK THE LINES. Attach the factory brake line bracket to the new frame bracket using the supplied 3/8" x 1" bolt, washer, and nyloc nut. (30) (9/16")

Illustration 31



Illustration 32



# 23) DRIVE SHAFT...

□ Realign the previously made mark on the drive shaft and install using the factory hardware. Apply thread locker to the bolts before installing. (11) {8mm}

#### 24) ABS and VENT ROUTING...

- ☐ [Illustration 31] Disconnect the axle vent line from the frame, located on the driver's side frame rail under the engine mount. {plastic fastener removal tool}
- ☐ [Illustration 32] Disconnect the ABS line from the frame, located on the driver's side frame rail under the engine mount just above where the axle vent hose was attached. {plastic fastener removal tool}
- ☐ [Illustration 33 & 34] Reattach the ABS line to the frame in the axle vent line's factory location. Reattach the ABS line to the factory location on the radius arm.
- Reconnect the differential vent tube to th