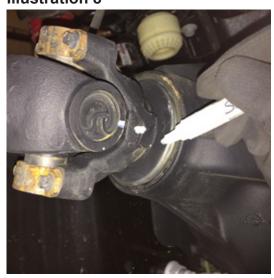

#### INTRODUCTION

Installation requires a professional mechanic.

Prior to beginning, inspect the vehicles steering, driveline, and brake systems, paying close attention to the suspension link arms and bushings, sway bars and bushings, tie rod ends, pitman arm, ball joints and wheel bearings. Also check the steering sector-to-frame and all suspension-to-frame attaching points for stress cracks. The overall vehicle must be in excellent working condition; repair or replace all worn parts.

Read instructions several times before starting. Be sure you have all needed parts and know where they install. Read each step completely as you go.

#### NOTES:

- Prior to beginning the installation, check all parts and hardware in the box with the parts list below. If you find a packaging error, contact Superlift® directly. Do not contact the dealer where the system was originally purchased. You will need the control number from each box when calling; this number is located at the bottom of the part number label and to the right of the bar code.
- Front end alignment is necessary.
- A foot-pound torque reading is given in parenthesis ( ) after each appropriate fastener.
- Tool and Wrench/Socket size is given in brackets { } after each appropriate step.
- Prior to attaching components, be sure all mating surfaces are free of grit, grease, excessive undercoating, etc.
- A factory service manual should be on hand for reference.
- Use the check-off box "□" found at each step to help you keep your place. Two "□□" denotes that one check-off box is for the driver side and one is for the passenger side. Unless otherwise noted, always start with the driver side.