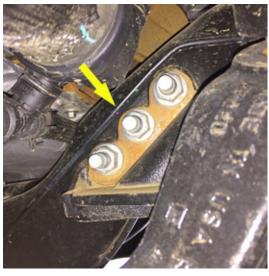

# STANDARD KIT (RADIUS ARM DROP)

| Step | Part Number | per Kit |                                                | New Attaching Hardware                                                            | Qty. per<br>Bracket | Hardware<br>Bag<br>Number |
|------|-------------|---------|------------------------------------------------|-----------------------------------------------------------------------------------|---------------------|---------------------------|
| 14   | 01-1116     | 1       |                                                |                                                                                   | 1                   | 77-9070-1                 |
|      |             |         |                                                | 1/8" x 2" cotter pin                                                              | 1                   |                           |
| 15   | 55-03-9066  | 1       | track bar bracket                              | 55-05-9024 - track bar keys                                                       | 2                   | 77-9070-1                 |
|      |             | _       |                                                |                                                                                   |                     | I                         |
| 17   | 55-05-9090  | 2       | radius arm drop                                | 18mm x 2.5 x 130mm bolt, 2.5 pitch 18mm flat washer                               | 2                   | 77-9092                   |
|      |             |         |                                                | 18mm nyloc nut, 2.5 pitch                                                         | 2                   |                           |
|      |             |         |                                                | zomm nyroo naty 210 piton                                                         |                     |                           |
| 19   | 01-296      | 2       | coil springs, diesel                           |                                                                                   |                     |                           |
| 20   | 01 00510    | 1       | shoot adiaday fromt Croonida                   | 143731 sheek stern handware her                                                   | 1                   | 77 0005                   |
| 20   | 01-88510    | 2       | shock cylinder, front Superide                 | 142731 - shock stem hardware bag                                                  | 1                   | 77-9095                   |
| 22   | 55-22-9090  | 2       | brake line bracket, front                      | 3/8" x 1" bolt, coarse thread                                                     | 2                   | 77-9093-1                 |
|      |             |         |                                                | 3/8" sae washer                                                                   | 2                   |                           |
|      |             |         |                                                | 3/8" nyloc nut, coarse thread                                                     | 2                   |                           |
|      |             |         |                                                | 1/4" x 1/2" bolt, self tapping                                                    | 1                   |                           |
| 25   | 55-09-9090  | 1       | sway bar bracket, driver's side front half     | 8mm x 25mm bolt, 1.25 pitch                                                       | 2                   | 77-9103                   |
| _3   | 20 00 0000  | -       | and a state of arreit a state in one from      | 8mm flat washer                                                                   | 2                   |                           |
|      |             |         |                                                |                                                                                   |                     |                           |
| 25   | 55-10-9090  | 1       | bump stop bracket, driver's side rear half     | 3/8" x 1" carriage bolt, coarse thread                                            | 1                   | 77-9103                   |
|      |             |         |                                                | 3/8" sae washer                                                                   | 1                   |                           |
|      |             |         |                                                | 3/8" flange nut, coarse thead                                                     | 1                   |                           |
| 25   | 55-23-9090  | 1       | bump stop bracket, passenger's side front half | 8mm x 25mm bolt, 1.25 pitch                                                       | 2                   | 77-9103                   |
|      | 55 25 5656  | _       | bamp step stantely passenger a state from han  | 8mm flat washer                                                                   | 2                   | 77 3103                   |
|      |             |         |                                                |                                                                                   |                     |                           |
| 25   | 55-24-9090  | 1       | bump stop bracket, passenger's side rear half  | 3/8" x 1" carriage bolt, coarse thread                                            | 1                   | 77-9103                   |
|      |             |         |                                                | 3/8" sae washer                                                                   | 1                   |                           |
|      |             |         |                                                | 3/8" flange nut, coarse thead                                                     | 1                   |                           |
| 28   | 55-03-9074  | 1       | sway bar bracket, passenger's side             | 7/16" X 1-1/2" bolt, coarse thread                                                | 2                   | 77-9103                   |
|      |             |         | -                                              | 7/16" nyloc nut, coarse thread                                                    | 2                   |                           |
|      |             |         |                                                | 7/16" sae washer                                                                  | 2                   |                           |
| 20   | FF 04 0074  | 1       | according baselos deficients side              | 7/16" X 1-1/2" bolt, coarse thread                                                | 1 2                 | 77-9103                   |
| 28   | 55-04-9074  | 1       | sway bar bracket, driver's side                | 7/16 X 1-1/2 boil, coarse thread 7/16" nyloc nut, coarse thread                   | 2                   | 77-9103                   |
|      |             |         |                                                | 7/16" sae washer                                                                  | 2                   |                           |
|      |             |         |                                                |                                                                                   |                     |                           |
| 30   | 55-18-9090  | 1       | stabilizer bracket, frame mount                | 7/16" x 2-1/2" bolt, coarse thread                                                | 1                   | 77-9101                   |
|      |             |         |                                                | 7/16" nyloc nut, coarse thread                                                    | 1                   |                           |
|      |             |         |                                                | 7/16" sae washer                                                                  | 1                   |                           |
| 30   | 55-19-9090  | 1       | stabilizer bracket, drag link mount            | 9/16" x 2-1/4" bolt, coarse thread                                                | 1                   | 77-9101                   |
|      |             |         | , , , , , , ,                                  | 9/16" nyloc nut, coarse thread                                                    | 1                   |                           |
|      |             |         |                                                |                                                                                   |                     | 1                         |
| 34   | 55-01-200   | 2       | rear block, 7"                                 | 11722 - 5/8" x 3-1/4" x 15" ubolt, large radius                                   | 2                   |                           |
|      |             |         |                                                | 55-03-200 - block shim plate<br>7/16" x 3-1/4" x 4-1/2" ubolt, square             | 2                   | 77-1507                   |
|      |             |         |                                                | 7/16" x 3-1/4" x 4-1/2" uboit, square 7/16" flange nut, fine thread               | 4                   | //-150/                   |
|      |             |         |                                                | 5/8" ubolt nut                                                                    | 4                   | 77-1505                   |
|      |             |         |                                                | 5/8" ubolt washer                                                                 | 4                   | <u> </u>                  |
|      |             |         |                                                |                                                                                   |                     |                           |
| 35   | 01-85160    | 2       | shock cylinder, rear Superide                  | 01-60416 - 5/8" ID bushing                                                        | 1                   | 77-9095                   |
|      |             |         |                                                | 01-60418 - 3/4" ID bushing<br>19-5040 - sleeve, 0.75" OD x 0.565" ID x 1.48" Long | 2                   | -                         |
|      |             |         | <u> </u>                                       | 115 5070 SICCYC, 0.75 OD X 0.505 ID X 1.46 LOTIE                                  |                     |                           |
| 36   | 55-09-9074  | 1       | brake line bracket, rear                       | 7/16" x 1" bolt, coarse thread                                                    | 1                   | 77-9101                   |
| -    |             |         |                                                | 7/16" sae washer                                                                  | 2                   | ]                         |
|      |             |         |                                                | 7/16" nyloc nut, coarse thread                                                    | 1                   |                           |