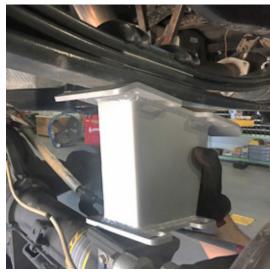

# STANDARD KIT (RADIUS ARM DROP)

| Step | Part Number | per Kit |                                                | New Attaching Hardware                                                            | Qty. per<br>Bracket | Hardware<br>Bag<br>Number |
|------|-------------|---------|------------------------------------------------|-----------------------------------------------------------------------------------|---------------------|---------------------------|
| 14   | 01-1116     | 1       |                                                |                                                                                   | 1                   | 77-9070-1                 |
|      |             |         |                                                | 1/8" x 2" cotter pin                                                              | 1                   |                           |
| 15   | 55-03-9066  | 1       | track bar bracket                              | 55-05-9024 - track bar keys                                                       | 2                   | 77-9070-1                 |
|      |             | _       |                                                |                                                                                   |                     | I                         |
| 17   | 55-05-9090  | 2       | radius arm drop                                | 18mm x 2.5 x 130mm bolt, 2.5 pitch 18mm flat washer                               | 2                   | 77-9092                   |
|      |             |         |                                                | 18mm nyloc nut, 2.5 pitch                                                         | 2                   |                           |
|      |             |         |                                                | zomm nyroo naty 210 piton                                                         |                     |                           |
| 19   | 01-296      | 2       | coil springs, diesel                           |                                                                                   |                     |                           |
| 20   | 01 00510    | 1       | shoot adiaday fromt Croonida                   | 143731 sheek stern handware her                                                   | 1                   | 77 0005                   |
| 20   | 01-88510    | 2       | shock cylinder, front Superide                 | 142731 - shock stem hardware bag                                                  | 1                   | 77-9095                   |
| 22   | 55-22-9090  | 2       | brake line bracket, front                      | 3/8" x 1" bolt, coarse thread                                                     | 2                   | 77-9093-1                 |
|      |             |         |                                                | 3/8" sae washer                                                                   | 2                   |                           |
|      |             |         |                                                | 3/8" nyloc nut, coarse thread                                                     | 2                   |                           |
|      |             |         |                                                | 1/4" x 1/2" bolt, self tapping                                                    | 1                   |                           |
| 25   | 55-09-9090  | 1       | sway bar bracket, driver's side front half     | 8mm x 25mm bolt, 1.25 pitch                                                       | 2                   | 77-9103                   |
| _3   | 20 00 0000  | -       | and a state of arreit a state in one from      | 8mm flat washer                                                                   | 2                   |                           |
|      |             |         |                                                |                                                                                   |                     |                           |
| 25   | 55-10-9090  | 1       | bump stop bracket, driver's side rear half     | 3/8" x 1" carriage bolt, coarse thread                                            | 1                   | 77-9103                   |
|      |             |         |                                                | 3/8" sae washer                                                                   | 1                   |                           |
|      |             |         |                                                | 3/8" flange nut, coarse thead                                                     | 1                   |                           |
| 25   | 55-23-9090  | 1       | bump stop bracket, passenger's side front half | 8mm x 25mm bolt, 1.25 pitch                                                       | 2                   | 77-9103                   |
|      | 55 25 5656  | _       | bamp step stantely passenger a state from han  | 8mm flat washer                                                                   | 2                   | 77 3103                   |
|      |             |         |                                                |                                                                                   |                     |                           |
| 25   | 55-24-9090  | 1       | bump stop bracket, passenger's side rear half  | 3/8" x 1" carriage bolt, coarse thread                                            | 1                   | 77-9103                   |
|      |             |         |                                                | 3/8" sae washer                                                                   | 1                   |                           |
|      |             |         |                                                | 3/8" flange nut, coarse thead                                                     | 1                   |                           |
| 28   | 55-03-9074  | 1       | sway bar bracket, passenger's side             | 7/16" X 1-1/2" bolt, coarse thread                                                | 2                   | 77-9103                   |
|      |             |         | -                                              | 7/16" nyloc nut, coarse thread                                                    | 2                   |                           |
|      |             |         |                                                | 7/16" sae washer                                                                  | 2                   |                           |
| 20   | FF 04 0074  | 1       | according baselos deficients side              | 7/16" X 1-1/2" bolt, coarse thread                                                | 1 2                 | 77-9103                   |
| 28   | 55-04-9074  | 1       | sway bar bracket, driver's side                | 7/16 X 1-1/2 boil, coarse thread 7/16" nyloc nut, coarse thread                   | 2                   | 77-9103                   |
|      |             |         |                                                | 7/16" sae washer                                                                  | 2                   |                           |
|      |             |         |                                                |                                                                                   |                     |                           |
| 30   | 55-18-9090  | 1       | stabilizer bracket, frame mount                | 7/16" x 2-1/2" bolt, coarse thread                                                | 1                   | 77-9101                   |
|      |             |         |                                                | 7/16" nyloc nut, coarse thread                                                    | 1                   |                           |
|      |             |         |                                                | 7/16" sae washer                                                                  | 1                   |                           |
| 30   | 55-19-9090  | 1       | stabilizer bracket, drag link mount            | 9/16" x 2-1/4" bolt, coarse thread                                                | 1                   | 77-9101                   |
|      |             |         | , , , , , , ,                                  | 9/16" nyloc nut, coarse thread                                                    | 1                   |                           |
|      |             |         |                                                |                                                                                   |                     | 1                         |
| 34   | 55-01-200   | 2       | rear block, 7"                                 | 11722 - 5/8" x 3-1/4" x 15" ubolt, large radius                                   | 2                   |                           |
|      |             |         |                                                | 55-03-200 - block shim plate<br>7/16" x 3-1/4" x 4-1/2" ubolt, square             | 2                   | 77-1507                   |
|      |             |         |                                                | 7/16" x 3-1/4" x 4-1/2" uboit, square 7/16" flange nut, fine thread               | 4                   | //-150/                   |
|      |             |         |                                                | 5/8" ubolt nut                                                                    | 4                   | 77-1505                   |
|      |             |         |                                                | 5/8" ubolt washer                                                                 | 4                   | <u> </u>                  |
|      |             |         |                                                |                                                                                   |                     |                           |
| 35   | 01-85160    | 2       | shock cylinder, rear Superide                  | 01-60416 - 5/8" ID bushing                                                        | 1                   | 77-9095                   |
|      |             |         |                                                | 01-60418 - 3/4" ID bushing<br>19-5040 - sleeve, 0.75" OD x 0.565" ID x 1.48" Long | 2                   | -                         |
|      |             |         | <u> </u>                                       | 115 5070 SICCYC, 0.75 OD X 0.505 ID X 1.46 LOTIE                                  |                     |                           |
| 36   | 55-09-9074  | 1       | brake line bracket, rear                       | 7/16" x 1" bolt, coarse thread                                                    | 1                   | 77-9101                   |
| -    |             |         |                                                | 7/16" sae washer                                                                  | 2                   | ]                         |
|      |             |         |                                                | 7/16" nyloc nut, coarse thread                                                    | 1                   |                           |