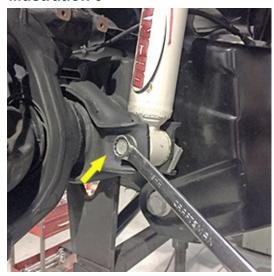

# STANDARD KIT (RADIUS ARM DROP)

| Step | Part Number | per Kit |                                                | New Attaching Hardware                                                            | Qty. per<br>Bracket | Hardware<br>Bag<br>Number |
|------|-------------|---------|------------------------------------------------|-----------------------------------------------------------------------------------|---------------------|---------------------------|
| 14   | 01-1116     | 1       |                                                |                                                                                   | 1                   | 77-9070-1                 |
|      |             |         |                                                | 1/8" x 2" cotter pin                                                              | 1                   |                           |
| 15   | 55-03-9066  | 1       | track bar bracket                              | 55-05-9024 - track bar keys                                                       | 2                   | 77-9070-1                 |
|      |             | _       |                                                |                                                                                   |                     | I                         |
| 17   | 55-05-9090  | 2       | radius arm drop                                | 18mm x 2.5 x 130mm bolt, 2.5 pitch 18mm flat washer                               | 2                   | 77-9092                   |
|      |             |         |                                                | 18mm nyloc nut, 2.5 pitch                                                         | 2                   |                           |
|      |             |         |                                                | zomm nyroo naty 210 piton                                                         |                     |                           |
| 19   | 01-296      | 2       | coil springs, diesel                           |                                                                                   |                     |                           |
| 20   | 01 00510    | 1       | shoot adiaday fromt Croonida                   | 143731 sheek stern handware her                                                   | 1                   | 77 0005                   |
| 20   | 01-88510    | 2       | shock cylinder, front Superide                 | 142731 - shock stem hardware bag                                                  | 1                   | 77-9095                   |
| 22   | 55-22-9090  | 2       | brake line bracket, front                      | 3/8" x 1" bolt, coarse thread                                                     | 2                   | 77-9093-1                 |
|      |             |         |                                                | 3/8" sae washer                                                                   | 2                   |                           |
|      |             |         |                                                | 3/8" nyloc nut, coarse thread                                                     | 2                   |                           |
|      |             |         |                                                | 1/4" x 1/2" bolt, self tapping                                                    | 1                   |                           |
| 25   | 55-09-9090  | 1       | sway bar bracket, driver's side front half     | 8mm x 25mm bolt, 1.25 pitch                                                       | 2                   | 77-9103                   |
| _3   | 20 00 0000  | -       | and a state of arreit a state in one from      | 8mm flat washer                                                                   | 2                   |                           |
|      |             |         |                                                |                                                                                   |                     |                           |
| 25   | 55-10-9090  | 1       | bump stop bracket, driver's side rear half     | 3/8" x 1" carriage bolt, coarse thread                                            | 1                   | 77-9103                   |
|      |             |         |                                                | 3/8" sae washer                                                                   | 1                   |                           |
|      |             |         |                                                | 3/8" flange nut, coarse thead                                                     | 1                   |                           |
| 25   | 55-23-9090  | 1       | bump stop bracket, passenger's side front half | 8mm x 25mm bolt, 1.25 pitch                                                       | 2                   | 77-9103                   |
|      | 55 25 5656  | _       | bamp step stantely passenger a state from han  | 8mm flat washer                                                                   | 2                   | 77 3103                   |
|      |             |         |                                                |                                                                                   |                     |                           |
| 25   | 55-24-9090  | 1       | bump stop bracket, passenger's side rear half  | 3/8" x 1" carriage bolt, coarse thread                                            | 1                   | 77-9103                   |
|      |             |         |                                                | 3/8" sae washer                                                                   | 1                   |                           |
|      |             |         |                                                | 3/8" flange nut, coarse thead                                                     | 1                   |                           |
| 28   | 55-03-9074  | 1       | sway bar bracket, passenger's side             | 7/16" X 1-1/2" bolt, coarse thread                                                | 2                   | 77-9103                   |
|      |             |         | -                                              | 7/16" nyloc nut, coarse thread                                                    | 2                   |                           |
|      |             |         |                                                | 7/16" sae washer                                                                  | 2                   |                           |
| 20   | FF 04 0074  | 1       | according baselos deficients side              | 7/16" X 1-1/2" bolt, coarse thread                                                | 1 2                 | 77-9103                   |
| 28   | 55-04-9074  | 1       | sway bar bracket, driver's side                | 7/16 X 1-1/2 boil, coarse thread 7/16" nyloc nut, coarse thread                   | 2                   | 77-9103                   |
|      |             |         |                                                | 7/16" sae washer                                                                  | 2                   |                           |
|      |             |         |                                                |                                                                                   |                     |                           |
| 30   | 55-18-9090  | 1       | stabilizer bracket, frame mount                | 7/16" x 2-1/2" bolt, coarse thread                                                | 1                   | 77-9101                   |
|      |             |         |                                                | 7/16" nyloc nut, coarse thread                                                    | 1                   |                           |
|      |             |         |                                                | 7/16" sae washer                                                                  | 1                   |                           |
| 30   | 55-19-9090  | 1       | stabilizer bracket, drag link mount            | 9/16" x 2-1/4" bolt, coarse thread                                                | 1                   | 77-9101                   |
|      |             |         | , , , , , , ,                                  | 9/16" nyloc nut, coarse thread                                                    | 1                   |                           |
|      |             |         |                                                |                                                                                   |                     | 1                         |
| 34   | 55-01-200   | 2       | rear block, 7"                                 | 11722 - 5/8" x 3-1/4" x 15" ubolt, large radius                                   | 2                   |                           |
|      |             |         |                                                | 55-03-200 - block shim plate<br>7/16" x 3-1/4" x 4-1/2" ubolt, square             | 2                   | 77-1507                   |
|      |             |         |                                                | 7/16" x 3-1/4" x 4-1/2" uboit, square 7/16" flange nut, fine thread               | 4                   | //-150/                   |
|      |             |         |                                                | 5/8" ubolt nut                                                                    | 4                   | 77-1505                   |
|      |             |         |                                                | 5/8" ubolt washer                                                                 | 4                   | <u> </u>                  |
|      |             |         |                                                |                                                                                   |                     |                           |
| 35   | 01-85160    | 2       | shock cylinder, rear Superide                  | 01-60416 - 5/8" ID bushing                                                        | 1                   | 77-9095                   |
|      |             |         |                                                | 01-60418 - 3/4" ID bushing<br>19-5040 - sleeve, 0.75" OD x 0.565" ID x 1.48" Long | 2                   | -                         |
|      |             |         | <u> </u>                                       | 115 5070 SICCYC, 0.75 OD X 0.505 ID X 1.46 LOTIE                                  |                     |                           |
| 36   | 55-09-9074  | 1       | brake line bracket, rear                       | 7/16" x 1" bolt, coarse thread                                                    | 1                   | 77-9101                   |
| -    |             |         |                                                | 7/16" sae washer                                                                  | 2                   | ]                         |
|      |             |         |                                                | 7/16" nyloc nut, coarse thread                                                    | 1                   |                           |