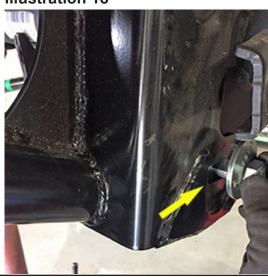

# STANDARD KIT (RADIUS ARM DROP)

| Step | Part Number | per Kit |                                                | New Attaching Hardware                                                            | Qty. per<br>Bracket | Hardware<br>Bag<br>Number |
|------|-------------|---------|------------------------------------------------|-----------------------------------------------------------------------------------|---------------------|---------------------------|
| 14   | 01-1116     | 1       |                                                |                                                                                   | 1                   | 77-9070-1                 |
|      |             |         |                                                | 1/8" x 2" cotter pin                                                              | 1                   |                           |
| 15   | 55-03-9066  | 1       | track bar bracket                              | 55-05-9024 - track bar keys                                                       | 2                   | 77-9070-1                 |
|      |             | _       |                                                |                                                                                   |                     | I                         |
| 17   | 55-05-9090  | 2       | radius arm drop                                | 18mm x 2.5 x 130mm bolt, 2.5 pitch 18mm flat washer                               | 2                   | 77-9092                   |
|      |             |         |                                                | 18mm nyloc nut, 2.5 pitch                                                         | 2                   |                           |
|      |             |         |                                                | zomm nyroo naty 210 piton                                                         |                     |                           |
| 19   | 01-296      | 2       | coil springs, diesel                           |                                                                                   |                     |                           |
| 20   | 01 00510    | 1       | shoot adiaday fromt Croonida                   | 143731 sheek stern handware her                                                   | 1                   | 77 0005                   |
| 20   | 01-88510    | 2       | shock cylinder, front Superide                 | 142731 - shock stem hardware bag                                                  | 1                   | 77-9095                   |
| 22   | 55-22-9090  | 2       | brake line bracket, front                      | 3/8" x 1" bolt, coarse thread                                                     | 2                   | 77-9093-1                 |
|      |             |         |                                                | 3/8" sae washer                                                                   | 2                   |                           |
|      |             |         |                                                | 3/8" nyloc nut, coarse thread                                                     | 2                   |                           |
|      |             |         |                                                | 1/4" x 1/2" bolt, self tapping                                                    | 1                   |                           |
| 25   | 55-09-9090  | 1       | sway bar bracket, driver's side front half     | 8mm x 25mm bolt, 1.25 pitch                                                       | 2                   | 77-9103                   |
| _3   | 20 00 0000  | -       | and a state of arreit a state in one from      | 8mm flat washer                                                                   | 2                   |                           |
|      |             |         |                                                |                                                                                   |                     |                           |
| 25   | 55-10-9090  | 1       | bump stop bracket, driver's side rear half     | 3/8" x 1" carriage bolt, coarse thread                                            | 1                   | 77-9103                   |
|      |             |         |                                                | 3/8" sae washer                                                                   | 1                   |                           |
|      |             |         |                                                | 3/8" flange nut, coarse thead                                                     | 1                   |                           |
| 25   | 55-23-9090  | 1       | bump stop bracket, passenger's side front half | 8mm x 25mm bolt, 1.25 pitch                                                       | 2                   | 77-9103                   |
|      | 55 25 5656  | _       | bamp step stantely passenger a state from han  | 8mm flat washer                                                                   | 2                   | 77 3103                   |
|      |             |         |                                                |                                                                                   |                     |                           |
| 25   | 55-24-9090  | 1       | bump stop bracket, passenger's side rear half  | 3/8" x 1" carriage bolt, coarse thread                                            | 1                   | 77-9103                   |
|      |             |         |                                                | 3/8" sae washer                                                                   | 1                   |                           |
|      |             |         |                                                | 3/8" flange nut, coarse thead                                                     | 1                   |                           |
| 28   | 55-03-9074  | 1       | sway bar bracket, passenger's side             | 7/16" X 1-1/2" bolt, coarse thread                                                | 2                   | 77-9103                   |
|      |             |         | -                                              | 7/16" nyloc nut, coarse thread                                                    | 2                   |                           |
|      |             |         |                                                | 7/16" sae washer                                                                  | 2                   |                           |
| 20   | FF 04 0074  | 1       | according baselos deficients side              | 7/16" X 1-1/2" bolt, coarse thread                                                | 1 2                 | 77-9103                   |
| 28   | 55-04-9074  | 1       | sway bar bracket, driver's side                | 7/16 X 1-1/2 boil, coarse thread 7/16" nyloc nut, coarse thread                   | 2                   | 77-9103                   |
|      |             |         |                                                | 7/16" sae washer                                                                  | 2                   |                           |
|      |             |         |                                                |                                                                                   |                     |                           |
| 30   | 55-18-9090  | 1       | stabilizer bracket, frame mount                | 7/16" x 2-1/2" bolt, coarse thread                                                | 1                   | 77-9101                   |
|      |             |         |                                                | 7/16" nyloc nut, coarse thread                                                    | 1                   |                           |
|      |             |         |                                                | 7/16" sae washer                                                                  | 1                   |                           |
| 30   | 55-19-9090  | 1       | stabilizer bracket, drag link mount            | 9/16" x 2-1/4" bolt, coarse thread                                                | 1                   | 77-9101                   |
|      |             |         | , , , , , , ,                                  | 9/16" nyloc nut, coarse thread                                                    | 1                   |                           |
|      |             |         |                                                |                                                                                   |                     | 1                         |
| 34   | 55-01-200   | 2       | rear block, 7"                                 | 11722 - 5/8" x 3-1/4" x 15" ubolt, large radius                                   | 2                   |                           |
|      |             |         |                                                | 55-03-200 - block shim plate<br>7/16" x 3-1/4" x 4-1/2" ubolt, square             | 2                   | 77-1507                   |
|      |             |         |                                                | 7/16" x 3-1/4" x 4-1/2" uboit, square 7/16" flange nut, fine thread               | 4                   | //-150/                   |
|      |             |         |                                                | 5/8" ubolt nut                                                                    | 4                   | 77-1505                   |
|      |             |         |                                                | 5/8" ubolt washer                                                                 | 4                   | <u> </u>                  |
|      |             |         |                                                |                                                                                   |                     |                           |
| 35   | 01-85160    | 2       | shock cylinder, rear Superide                  | 01-60416 - 5/8" ID bushing                                                        | 1                   | 77-9095                   |
|      |             |         |                                                | 01-60418 - 3/4" ID bushing<br>19-5040 - sleeve, 0.75" OD x 0.565" ID x 1.48" Long | 2                   | -                         |
|      |             |         | <u> </u>                                       | 115 5070 SICCYC, 0.75 OD X 0.505 ID X 1.46 LOTIE                                  |                     |                           |
| 36   | 55-09-9074  | 1       | brake line bracket, rear                       | 7/16" x 1" bolt, coarse thread                                                    | 1                   | 77-9101                   |
| -    |             |         |                                                | 7/16" sae washer                                                                  | 2                   | ]                         |
|      |             |         |                                                | 7/16" nyloc nut, coarse thread                                                    | 1                   |                           |