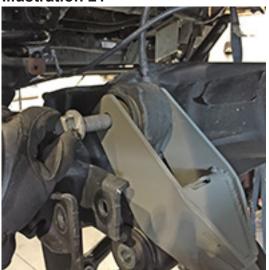

# STANDARD KIT (RADIUS ARM DROP)

| Step | Part Number | per Kit |                                                | New Attaching Hardware                                                            | Qty. per<br>Bracket | Hardware<br>Bag<br>Number |
|------|-------------|---------|------------------------------------------------|-----------------------------------------------------------------------------------|---------------------|---------------------------|
| 14   | 01-1116     | 1       |                                                |                                                                                   | 1                   | 77-9070-1                 |
|      |             |         |                                                | 1/8" x 2" cotter pin                                                              | 1                   |                           |
| 15   | 55-03-9066  | 1       | track bar bracket                              | 55-05-9024 - track bar keys                                                       | 2                   | 77-9070-1                 |
|      |             | _       |                                                |                                                                                   |                     | I                         |
| 17   | 55-05-9090  | 2       | radius arm drop                                | 18mm x 2.5 x 130mm bolt, 2.5 pitch 18mm flat washer                               | 2                   | 77-9092                   |
|      |             |         |                                                | 18mm nyloc nut, 2.5 pitch                                                         | 2                   |                           |
|      |             |         |                                                | zomm nyroo naty 210 piton                                                         |                     |                           |
| 19   | 01-296      | 2       | coil springs, diesel                           |                                                                                   |                     |                           |
| 20   | 01 00510    | 1       | shoot adiaday fromt Croonida                   | 143731 sheek stern handware her                                                   | 1                   | 77 0005                   |
| 20   | 01-88510    | 2       | shock cylinder, front Superide                 | 142731 - shock stem hardware bag                                                  | 1                   | 77-9095                   |
| 22   | 55-22-9090  | 2       | brake line bracket, front                      | 3/8" x 1" bolt, coarse thread                                                     | 2                   | 77-9093-1                 |
|      |             |         |                                                | 3/8" sae washer                                                                   | 2                   |                           |
|      |             |         |                                                | 3/8" nyloc nut, coarse thread                                                     | 2                   |                           |
|      |             |         |                                                | 1/4" x 1/2" bolt, self tapping                                                    | 1                   |                           |
| 25   | 55-09-9090  | 1       | sway bar bracket, driver's side front half     | 8mm x 25mm bolt, 1.25 pitch                                                       | 2                   | 77-9103                   |
| _3   | 20 00 0000  | -       | and a state of arreit a state in one from      | 8mm flat washer                                                                   | 2                   |                           |
|      |             |         |                                                |                                                                                   |                     |                           |
| 25   | 55-10-9090  | 1       | bump stop bracket, driver's side rear half     | 3/8" x 1" carriage bolt, coarse thread                                            | 1                   | 77-9103                   |
|      |             |         |                                                | 3/8" sae washer                                                                   | 1                   |                           |
|      |             |         |                                                | 3/8" flange nut, coarse thead                                                     | 1                   |                           |
| 25   | 55-23-9090  | 1       | bump stop bracket, passenger's side front half | 8mm x 25mm bolt, 1.25 pitch                                                       | 2                   | 77-9103                   |
|      | 55 25 5656  | _       | bamp step stantely passenger a state from han  | 8mm flat washer                                                                   | 2                   | 77 3103                   |
|      |             |         |                                                |                                                                                   |                     |                           |
| 25   | 55-24-9090  | 1       | bump stop bracket, passenger's side rear half  | 3/8" x 1" carriage bolt, coarse thread                                            | 1                   | 77-9103                   |
|      |             |         |                                                | 3/8" sae washer                                                                   | 1                   |                           |
|      |             |         |                                                | 3/8" flange nut, coarse thead                                                     | 1                   |                           |
| 28   | 55-03-9074  | 1       | sway bar bracket, passenger's side             | 7/16" X 1-1/2" bolt, coarse thread                                                | 2                   | 77-9103                   |
|      |             |         | -                                              | 7/16" nyloc nut, coarse thread                                                    | 2                   |                           |
|      |             |         |                                                | 7/16" sae washer                                                                  | 2                   |                           |
| 20   | FF 04 0074  | 1       | according baselos deficients side              | 7/16" X 1-1/2" bolt, coarse thread                                                | 1 2                 | 77-9103                   |
| 28   | 55-04-9074  | 1       | sway bar bracket, driver's side                | 7/16 X 1-1/2 boil, coarse thread 7/16" nyloc nut, coarse thread                   | 2                   | 77-9103                   |
|      |             |         |                                                | 7/16" sae washer                                                                  | 2                   |                           |
|      |             |         |                                                |                                                                                   |                     |                           |
| 30   | 55-18-9090  | 1       | stabilizer bracket, frame mount                | 7/16" x 2-1/2" bolt, coarse thread                                                | 1                   | 77-9101                   |
|      |             |         |                                                | 7/16" nyloc nut, coarse thread                                                    | 1                   |                           |
|      |             |         |                                                | 7/16" sae washer                                                                  | 1                   |                           |
| 30   | 55-19-9090  | 1       | stabilizer bracket, drag link mount            | 9/16" x 2-1/4" bolt, coarse thread                                                | 1                   | 77-9101                   |
|      |             |         | , , , , , , ,                                  | 9/16" nyloc nut, coarse thread                                                    | 1                   |                           |
|      |             |         |                                                |                                                                                   |                     | 1                         |
| 34   | 55-01-200   | 2       | rear block, 7"                                 | 11722 - 5/8" x 3-1/4" x 15" ubolt, large radius                                   | 2                   |                           |
|      |             |         |                                                | 55-03-200 - block shim plate<br>7/16" x 3-1/4" x 4-1/2" ubolt, square             | 2                   | 77-1507                   |
|      |             |         |                                                | 7/16" x 3-1/4" x 4-1/2" uboit, square 7/16" flange nut, fine thread               | 4                   | //-150/                   |
|      |             |         |                                                | 5/8" ubolt nut                                                                    | 4                   | 77-1505                   |
|      |             |         |                                                | 5/8" ubolt washer                                                                 | 4                   | <u> </u>                  |
|      |             |         |                                                |                                                                                   |                     |                           |
| 35   | 01-85160    | 2       | shock cylinder, rear Superide                  | 01-60416 - 5/8" ID bushing                                                        | 1                   | 77-9095                   |
|      |             |         |                                                | 01-60418 - 3/4" ID bushing<br>19-5040 - sleeve, 0.75" OD x 0.565" ID x 1.48" Long | 2                   | -                         |
|      |             |         | <u> </u>                                       | 115 5070 SICCYC, 0.75 OD X 0.505 ID X 1.46 LOTIE                                  |                     |                           |
| 36   | 55-09-9074  | 1       | brake line bracket, rear                       | 7/16" x 1" bolt, coarse thread                                                    | 1                   | 77-9101                   |
| -    |             |         |                                                | 7/16" sae washer                                                                  | 2                   | ]                         |
|      |             |         |                                                | 7/16" nyloc nut, coarse thread                                                    | 1                   |                           |