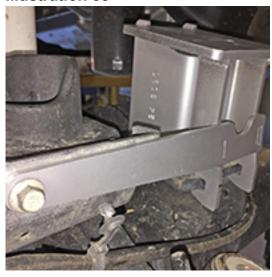

# STANDARD KIT (RADIUS ARM DROP)

| Step | Part Number | per Kit |                                                | New Attaching Hardware                                                            | Qty. per<br>Bracket | Hardware<br>Bag<br>Number |
|------|-------------|---------|------------------------------------------------|-----------------------------------------------------------------------------------|---------------------|---------------------------|
| 14   | 01-1116     | 1       |                                                |                                                                                   | 1                   | 77-9070-1                 |
|      |             |         |                                                | 1/8" x 2" cotter pin                                                              | 1                   |                           |
| 15   | 55-03-9066  | 1       | track bar bracket                              | 55-05-9024 - track bar keys                                                       | 2                   | 77-9070-1                 |
|      |             | _       |                                                |                                                                                   |                     | I                         |
| 17   | 55-05-9090  | 2       | radius arm drop                                | 18mm x 2.5 x 130mm bolt, 2.5 pitch 18mm flat washer                               | 2                   | 77-9092                   |
|      |             |         |                                                | 18mm nyloc nut, 2.5 pitch                                                         | 2                   |                           |
|      |             |         |                                                | zomm nyroo naty 210 piton                                                         |                     |                           |
| 19   | 01-296      | 2       | coil springs, diesel                           |                                                                                   |                     |                           |
| 20   | 01 00510    | 1       | shoot adiaday fromt Croonida                   | 143731 sheek stern handware her                                                   | 1                   | 77 0005                   |
| 20   | 01-88510    | 2       | shock cylinder, front Superide                 | 142731 - shock stem hardware bag                                                  | 1                   | 77-9095                   |
| 22   | 55-22-9090  | 2       | brake line bracket, front                      | 3/8" x 1" bolt, coarse thread                                                     | 2                   | 77-9093-1                 |
|      |             |         |                                                | 3/8" sae washer                                                                   | 2                   |                           |
|      |             |         |                                                | 3/8" nyloc nut, coarse thread                                                     | 2                   |                           |
|      |             |         |                                                | 1/4" x 1/2" bolt, self tapping                                                    | 1                   |                           |
| 25   | 55-09-9090  | 1       | sway bar bracket, driver's side front half     | 8mm x 25mm bolt, 1.25 pitch                                                       | 2                   | 77-9103                   |
| _3   | 20 00 0000  | -       | and a state of arreit a state in one from      | 8mm flat washer                                                                   | 2                   |                           |
|      |             |         |                                                |                                                                                   |                     |                           |
| 25   | 55-10-9090  | 1       | bump stop bracket, driver's side rear half     | 3/8" x 1" carriage bolt, coarse thread                                            | 1                   | 77-9103                   |
|      |             |         |                                                | 3/8" sae washer                                                                   | 1                   |                           |
|      |             |         |                                                | 3/8" flange nut, coarse thead                                                     | 1                   |                           |
| 25   | 55-23-9090  | 1       | bump stop bracket, passenger's side front half | 8mm x 25mm bolt, 1.25 pitch                                                       | 2                   | 77-9103                   |
|      | 55 25 5656  | _       | bamp step stantely passenger a state from han  | 8mm flat washer                                                                   | 2                   | 77 3103                   |
|      |             |         |                                                |                                                                                   |                     |                           |
| 25   | 55-24-9090  | 1       | bump stop bracket, passenger's side rear half  | 3/8" x 1" carriage bolt, coarse thread                                            | 1                   | 77-9103                   |
|      |             |         |                                                | 3/8" sae washer                                                                   | 1                   |                           |
|      |             |         |                                                | 3/8" flange nut, coarse thead                                                     | 1                   |                           |
| 28   | 55-03-9074  | 1       | sway bar bracket, passenger's side             | 7/16" X 1-1/2" bolt, coarse thread                                                | 2                   | 77-9103                   |
|      |             |         | -                                              | 7/16" nyloc nut, coarse thread                                                    | 2                   |                           |
|      |             |         |                                                | 7/16" sae washer                                                                  | 2                   |                           |
| 20   | FF 04 0074  | 1       | according baselos deficients side              | 7/16" X 1-1/2" bolt, coarse thread                                                | 1 2                 | 77-9103                   |
| 28   | 55-04-9074  | 1       | sway bar bracket, driver's side                | 7/16 X 1-1/2 boil, coarse thread 7/16" nyloc nut, coarse thread                   | 2                   | 77-9103                   |
|      |             |         |                                                | 7/16" sae washer                                                                  | 2                   |                           |
|      |             |         |                                                |                                                                                   |                     |                           |
| 30   | 55-18-9090  | 1       | stabilizer bracket, frame mount                | 7/16" x 2-1/2" bolt, coarse thread                                                | 1                   | 77-9101                   |
|      |             |         |                                                | 7/16" nyloc nut, coarse thread                                                    | 1                   |                           |
|      |             |         |                                                | 7/16" sae washer                                                                  | 1                   |                           |
| 30   | 55-19-9090  | 1       | stabilizer bracket, drag link mount            | 9/16" x 2-1/4" bolt, coarse thread                                                | 1                   | 77-9101                   |
|      |             |         | , , , , , , ,                                  | 9/16" nyloc nut, coarse thread                                                    | 1                   |                           |
|      |             |         |                                                |                                                                                   |                     | 1                         |
| 34   | 55-01-200   | 2       | rear block, 7"                                 | 11722 - 5/8" x 3-1/4" x 15" ubolt, large radius                                   | 2                   |                           |
|      |             |         |                                                | 55-03-200 - block shim plate<br>7/16" x 3-1/4" x 4-1/2" ubolt, square             | 2                   | 77-1507                   |
|      |             |         |                                                | 7/16" x 3-1/4" x 4-1/2" uboit, square 7/16" flange nut, fine thread               | 4                   | //-150/                   |
|      |             |         |                                                | 5/8" ubolt nut                                                                    | 4                   | 77-1505                   |
|      |             |         |                                                | 5/8" ubolt washer                                                                 | 4                   | <u> </u>                  |
|      |             |         |                                                |                                                                                   |                     |                           |
| 35   | 01-85160    | 2       | shock cylinder, rear Superide                  | 01-60416 - 5/8" ID bushing                                                        | 1                   | 77-9095                   |
|      |             |         |                                                | 01-60418 - 3/4" ID bushing<br>19-5040 - sleeve, 0.75" OD x 0.565" ID x 1.48" Long | 2                   | -                         |
|      |             |         | <u> </u>                                       | 115 5070 SICCYC, 0.75 OD X 0.505 ID X 1.46 LOTIE                                  |                     |                           |
| 36   | 55-09-9074  | 1       | brake line bracket, rear                       | 7/16" x 1" bolt, coarse thread                                                    | 1                   | 77-9101                   |
| -    |             |         |                                                | 7/16" sae washer                                                                  | 2                   | ]                         |
|      |             |         |                                                | 7/16" nyloc nut, coarse thread                                                    | 1                   |                           |