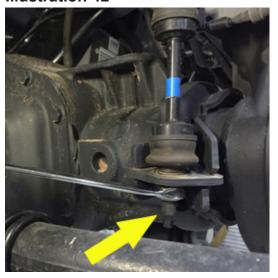

# STANDARD KIT (RADIUS ARM DROP)

| Step | Part Number | per Kit |                                                | New Attaching Hardware                                                            | Qty. per<br>Bracket | Hardware<br>Bag<br>Number |
|------|-------------|---------|------------------------------------------------|-----------------------------------------------------------------------------------|---------------------|---------------------------|
| 14   | 01-1116     | 1       |                                                |                                                                                   | 1                   | 77-9070-1                 |
|      |             |         |                                                | 1/8" x 2" cotter pin                                                              | 1                   |                           |
| 15   | 55-03-9066  | 1       | track bar bracket                              | 55-05-9024 - track bar keys                                                       | 2                   | 77-9070-1                 |
|      |             | _       |                                                |                                                                                   |                     | I                         |
| 17   | 55-05-9090  | 2       | radius arm drop                                | 18mm x 2.5 x 130mm bolt, 2.5 pitch 18mm flat washer                               | 2                   | 77-9092                   |
|      |             |         |                                                | 18mm nyloc nut, 2.5 pitch                                                         | 2                   |                           |
|      |             |         |                                                | zomm nyroo naty 210 piton                                                         |                     |                           |
| 19   | 01-296      | 2       | coil springs, diesel                           |                                                                                   |                     |                           |
| 20   | 01 00510    | 1       | shoot adiaday fromt Croonida                   | 143731 sheek stern handware her                                                   | 1                   | 77 0005                   |
| 20   | 01-88510    | 2       | shock cylinder, front Superide                 | 142731 - shock stem hardware bag                                                  | 1                   | 77-9095                   |
| 22   | 55-22-9090  | 2       | brake line bracket, front                      | 3/8" x 1" bolt, coarse thread                                                     | 2                   | 77-9093-1                 |
|      |             |         |                                                | 3/8" sae washer                                                                   | 2                   |                           |
|      |             |         |                                                | 3/8" nyloc nut, coarse thread                                                     | 2                   |                           |
|      |             |         |                                                | 1/4" x 1/2" bolt, self tapping                                                    | 1                   |                           |
| 25   | 55-09-9090  | 1       | sway bar bracket, driver's side front half     | 8mm x 25mm bolt, 1.25 pitch                                                       | 2                   | 77-9103                   |
| _3   | 20 00 0000  | -       | and a state of arreit a state in one from      | 8mm flat washer                                                                   | 2                   |                           |
|      |             |         |                                                |                                                                                   |                     |                           |
| 25   | 55-10-9090  | 1       | bump stop bracket, driver's side rear half     | 3/8" x 1" carriage bolt, coarse thread                                            | 1                   | 77-9103                   |
|      |             |         |                                                | 3/8" sae washer                                                                   | 1                   |                           |
|      |             |         |                                                | 3/8" flange nut, coarse thead                                                     | 1                   |                           |
| 25   | 55-23-9090  | 1       | bump stop bracket, passenger's side front half | 8mm x 25mm bolt, 1.25 pitch                                                       | 2                   | 77-9103                   |
|      | 55 25 5656  | _       | bamp step stantely passenger a state from han  | 8mm flat washer                                                                   | 2                   | 77 3103                   |
|      |             |         |                                                |                                                                                   |                     |                           |
| 25   | 55-24-9090  | 1       | bump stop bracket, passenger's side rear half  | 3/8" x 1" carriage bolt, coarse thread                                            | 1                   | 77-9103                   |
|      |             |         |                                                | 3/8" sae washer                                                                   | 1                   |                           |
|      |             |         |                                                | 3/8" flange nut, coarse thead                                                     | 1                   |                           |
| 28   | 55-03-9074  | 1       | sway bar bracket, passenger's side             | 7/16" X 1-1/2" bolt, coarse thread                                                | 2                   | 77-9103                   |
|      |             |         | -                                              | 7/16" nyloc nut, coarse thread                                                    | 2                   |                           |
|      |             |         |                                                | 7/16" sae washer                                                                  | 2                   |                           |
| 20   | FF 04 0074  | 1       | according baselos deficients side              | 7/16" X 1-1/2" bolt, coarse thread                                                | 1 2                 | 77-9103                   |
| 28   | 55-04-9074  | 1       | sway bar bracket, driver's side                | 7/16 X 1-1/2 boil, coarse thread 7/16" nyloc nut, coarse thread                   | 2                   | 77-9103                   |
|      |             |         |                                                | 7/16" sae washer                                                                  | 2                   |                           |
|      |             |         |                                                |                                                                                   |                     |                           |
| 30   | 55-18-9090  | 1       | stabilizer bracket, frame mount                | 7/16" x 2-1/2" bolt, coarse thread                                                | 1                   | 77-9101                   |
|      |             |         |                                                | 7/16" nyloc nut, coarse thread                                                    | 1                   |                           |
|      |             |         |                                                | 7/16" sae washer                                                                  | 1                   |                           |
| 30   | 55-19-9090  | 1       | stabilizer bracket, drag link mount            | 9/16" x 2-1/4" bolt, coarse thread                                                | 1                   | 77-9101                   |
|      |             |         | , , , , , , ,                                  | 9/16" nyloc nut, coarse thread                                                    | 1                   |                           |
|      |             |         |                                                |                                                                                   |                     | 1                         |
| 34   | 55-01-200   | 2       | rear block, 7"                                 | 11722 - 5/8" x 3-1/4" x 15" ubolt, large radius                                   | 2                   |                           |
|      |             |         |                                                | 55-03-200 - block shim plate<br>7/16" x 3-1/4" x 4-1/2" ubolt, square             | 2                   | 77-1507                   |
|      |             |         |                                                | 7/16" x 3-1/4" x 4-1/2" uboit, square 7/16" flange nut, fine thread               | 4                   | //-150/                   |
|      |             |         |                                                | 5/8" ubolt nut                                                                    | 4                   | 77-1505                   |
|      |             |         |                                                | 5/8" ubolt washer                                                                 | 4                   | <u> </u>                  |
|      |             |         |                                                |                                                                                   |                     |                           |
| 35   | 01-85160    | 2       | shock cylinder, rear Superide                  | 01-60416 - 5/8" ID bushing                                                        | 1                   | 77-9095                   |
|      |             |         |                                                | 01-60418 - 3/4" ID bushing<br>19-5040 - sleeve, 0.75" OD x 0.565" ID x 1.48" Long | 2                   | -                         |
|      |             |         | <u> </u>                                       | 115 5070 SICCYC, 0.75 OD X 0.505 ID X 1.46 LOTIE                                  |                     |                           |
| 36   | 55-09-9074  | 1       | brake line bracket, rear                       | 7/16" x 1" bolt, coarse thread                                                    | 1                   | 77-9101                   |
| -    |             |         |                                                | 7/16" sae washer                                                                  | 2                   | ]                         |
|      |             |         |                                                | 7/16" nyloc nut, coarse thread                                                    | 1                   |                           |