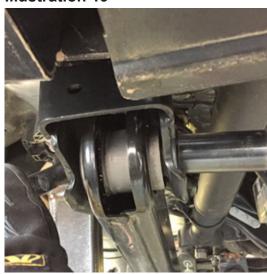

# STANDARD KIT (RADIUS ARM DROP)

| Step | Part Number | per Kit |                                                | New Attaching Hardware                                                            | Qty. per<br>Bracket | Hardware<br>Bag<br>Number |
|------|-------------|---------|------------------------------------------------|-----------------------------------------------------------------------------------|---------------------|---------------------------|
| 14   | 01-1116     | 1       |                                                |                                                                                   | 1                   | 77-9070-1                 |
|      |             |         |                                                | 1/8" x 2" cotter pin                                                              | 1                   |                           |
| 15   | 55-03-9066  | 1       | track bar bracket                              | 55-05-9024 - track bar keys                                                       | 2                   | 77-9070-1                 |
|      |             | _       |                                                |                                                                                   |                     | I                         |
| 17   | 55-05-9090  | 2       | radius arm drop                                | 18mm x 2.5 x 130mm bolt, 2.5 pitch 18mm flat washer                               | 2                   | 77-9092                   |
|      |             |         |                                                | 18mm nyloc nut, 2.5 pitch                                                         | 2                   |                           |
|      |             |         |                                                | zomm nyroo naty 210 piton                                                         |                     |                           |
| 19   | 01-296      | 2       | coil springs, diesel                           |                                                                                   |                     |                           |
| 20   | 01 00510    | 1       | shoot adiaday fromt Croonida                   | 143731 sheek stern handware her                                                   | 1                   | 77 0005                   |
| 20   | 01-88510    | 2       | shock cylinder, front Superide                 | 142731 - shock stem hardware bag                                                  | 1                   | 77-9095                   |
| 22   | 55-22-9090  | 2       | brake line bracket, front                      | 3/8" x 1" bolt, coarse thread                                                     | 2                   | 77-9093-1                 |
|      |             |         |                                                | 3/8" sae washer                                                                   | 2                   |                           |
|      |             |         |                                                | 3/8" nyloc nut, coarse thread                                                     | 2                   |                           |
|      |             |         |                                                | 1/4" x 1/2" bolt, self tapping                                                    | 1                   |                           |
| 25   | 55-09-9090  | 1       | sway bar bracket, driver's side front half     | 8mm x 25mm bolt, 1.25 pitch                                                       | 2                   | 77-9103                   |
| _3   | 20 00 0000  | -       | and a state of arreit a state in one from      | 8mm flat washer                                                                   | 2                   |                           |
|      |             |         |                                                |                                                                                   |                     |                           |
| 25   | 55-10-9090  | 1       | bump stop bracket, driver's side rear half     | 3/8" x 1" carriage bolt, coarse thread                                            | 1                   | 77-9103                   |
|      |             |         |                                                | 3/8" sae washer                                                                   | 1                   |                           |
|      |             |         |                                                | 3/8" flange nut, coarse thead                                                     | 1                   |                           |
| 25   | 55-23-9090  | 1       | bump stop bracket, passenger's side front half | 8mm x 25mm bolt, 1.25 pitch                                                       | 2                   | 77-9103                   |
|      | 55 25 5656  | _       | bamp step stantely passenger a state from han  | 8mm flat washer                                                                   | 2                   | 77 3103                   |
|      |             |         |                                                |                                                                                   |                     |                           |
| 25   | 55-24-9090  | 1       | bump stop bracket, passenger's side rear half  | 3/8" x 1" carriage bolt, coarse thread                                            | 1                   | 77-9103                   |
|      |             |         |                                                | 3/8" sae washer                                                                   | 1                   |                           |
|      |             |         |                                                | 3/8" flange nut, coarse thead                                                     | 1                   |                           |
| 28   | 55-03-9074  | 1       | sway bar bracket, passenger's side             | 7/16" X 1-1/2" bolt, coarse thread                                                | 2                   | 77-9103                   |
|      |             |         | -                                              | 7/16" nyloc nut, coarse thread                                                    | 2                   |                           |
|      |             |         |                                                | 7/16" sae washer                                                                  | 2                   |                           |
| 20   | FF 04 0074  | 1       | according baselos deficients side              | 7/16" X 1-1/2" bolt, coarse thread                                                | 1 2                 | 77-9103                   |
| 28   | 55-04-9074  | 1       | sway bar bracket, driver's side                | 7/16 X 1-1/2 boil, coarse thread 7/16" nyloc nut, coarse thread                   | 2                   | 77-9103                   |
|      |             |         |                                                | 7/16" sae washer                                                                  | 2                   |                           |
|      |             |         |                                                |                                                                                   |                     |                           |
| 30   | 55-18-9090  | 1       | stabilizer bracket, frame mount                | 7/16" x 2-1/2" bolt, coarse thread                                                | 1                   | 77-9101                   |
|      |             |         |                                                | 7/16" nyloc nut, coarse thread                                                    | 1                   |                           |
|      |             |         |                                                | 7/16" sae washer                                                                  | 1                   |                           |
| 30   | 55-19-9090  | 1       | stabilizer bracket, drag link mount            | 9/16" x 2-1/4" bolt, coarse thread                                                | 1                   | 77-9101                   |
|      |             |         | , , , , , , ,                                  | 9/16" nyloc nut, coarse thread                                                    | 1                   |                           |
|      |             |         |                                                |                                                                                   |                     | 1                         |
| 34   | 55-01-200   | 2       | rear block, 7"                                 | 11722 - 5/8" x 3-1/4" x 15" ubolt, large radius                                   | 2                   |                           |
|      |             |         |                                                | 55-03-200 - block shim plate<br>7/16" x 3-1/4" x 4-1/2" ubolt, square             | 2                   | 77-1507                   |
|      |             |         |                                                | 7/16" x 3-1/4" x 4-1/2" uboit, square 7/16" flange nut, fine thread               | 4                   | //-150/                   |
|      |             |         |                                                | 5/8" ubolt nut                                                                    | 4                   | 77-1505                   |
|      |             |         |                                                | 5/8" ubolt washer                                                                 | 4                   | <u> </u>                  |
|      |             |         |                                                |                                                                                   |                     |                           |
| 35   | 01-85160    | 2       | shock cylinder, rear Superide                  | 01-60416 - 5/8" ID bushing                                                        | 1                   | 77-9095                   |
|      |             |         |                                                | 01-60418 - 3/4" ID bushing<br>19-5040 - sleeve, 0.75" OD x 0.565" ID x 1.48" Long | 2                   | -                         |
|      |             |         | <u> </u>                                       | 115 5070 SICCYC, 0.75 OD X 0.505 ID X 1.46 LOTIE                                  |                     |                           |
| 36   | 55-09-9074  | 1       | brake line bracket, rear                       | 7/16" x 1" bolt, coarse thread                                                    | 1                   | 77-9101                   |
| -    |             |         |                                                | 7/16" sae washer                                                                  | 2                   | ]                         |
|      |             |         |                                                | 7/16" nyloc nut, coarse thread                                                    | 1                   |                           |