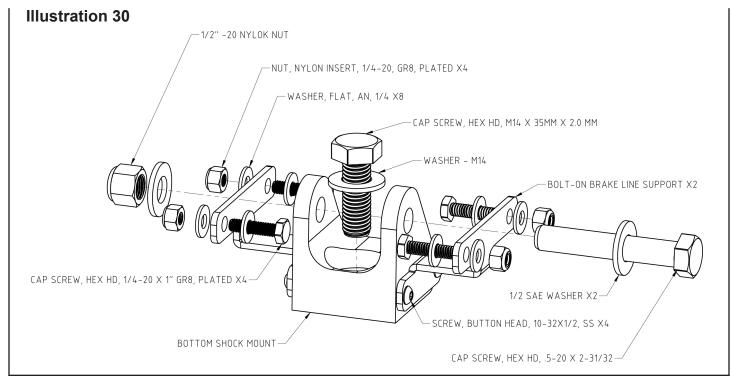

r. Note that the short (3/8" x 3/4") bolt goes in the outermost hole. Failure to have the bolts in the correct orientation can cause damage to the hose fitting on the coilover.

#### Illustration 26





- □□ [Illustration 27] Position the reservoir mount between the shock mount and the frame. Move the coilover into position and tighten the top mounting bolts. (45) Accessing these bolts through the engine compartment may be necessary.
- □□ [Illustration 28] Center the reservoir in the mount and secure with the band clamps. Position the reservoir so hose is close to the inside of the wheel well Illustration 29 and tighten.
- □□ [Illustration 30] Bolt the ABS line and the brake lines to the lower mount, making sure there is adequate clearance to any moving parts.
- ☐ Move to Step 22.









## 22) BRAKE LINE FRAME BRACKETS...

- □□ [Illustration 31 (driver) & 32 (passenger)] Install the new supplied brake line bracket (55-22-9090) to the frame using the factory hardware in the factory location. (18) {13mm}
- □□ Install the supplied 1/4" x 1/2" self-tapping bolt into the top hole of the new brake line bracket. This bolt will not "thread" into the frame, rather it will act as a 'pin' to keep the bracket from spinning on the frame.
- □□ [Illustration 31 (driver) & 32 (passenger)] Very carefully bend the brake lines so they can be attached to the new brake line bracket. DO NOT OVER BEND or KINK THE LINES. Attach the factory brake line bracket to the new frame bracket using the supplied 3/8" x 1" bolt, washer, and nyloc nut. (30) (9/16")

Illustration 31



Illustration 32



#