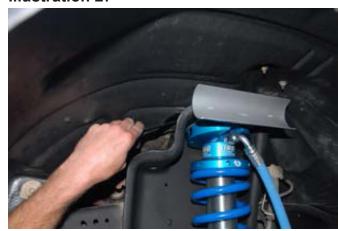

# STANDARD KIT (RADIUS ARM DROP)

| Step | Part Number | per Kit |                                                | New Attaching Hardware                                                            | Qty. per<br>Bracket | Hardware<br>Bag<br>Number |
|------|-------------|---------|------------------------------------------------|-----------------------------------------------------------------------------------|---------------------|---------------------------|
| 14   | 01-1116     | 1       |                                                |                                                                                   | 1                   | 77-9070-1                 |
|      |             |         |                                                | 1/8" x 2" cotter pin                                                              | 1                   |                           |
| 15   | 55-03-9066  | 1       | track bar bracket                              | 55-05-9024 - track bar keys                                                       | 2                   | 77-9070-1                 |
|      |             | _       |                                                |                                                                                   |                     | I                         |
| 17   | 55-05-9090  | 2       | radius arm drop                                | 18mm x 2.5 x 130mm bolt, 2.5 pitch 18mm flat washer                               | 2                   | 77-9092                   |
|      |             |         |                                                | 18mm nyloc nut, 2.5 pitch                                                         | 2                   |                           |
|      |             |         |                                                | zomm nyroo naty 210 piton                                                         |                     |                           |
| 19   | 01-296      | 2       | coil springs, diesel                           |                                                                                   |                     |                           |
| 20   | 01 00510    | 1       | shoot adiaday fromt Croonida                   | 143731 sheek stern handware her                                                   | 1                   | 77 0005                   |
| 20   | 01-88510    | 2       | shock cylinder, front Superide                 | 142731 - shock stem hardware bag                                                  | 1                   | 77-9095                   |
| 22   | 55-22-9090  | 2       | brake line bracket, front                      | 3/8" x 1" bolt, coarse thread                                                     | 2                   | 77-9093-1                 |
|      |             |         |                                                | 3/8" sae washer                                                                   | 2                   |                           |
|      |             |         |                                                | 3/8" nyloc nut, coarse thread                                                     | 2                   |                           |
|      |             |         |                                                | 1/4" x 1/2" bolt, self tapping                                                    | 1                   |                           |
| 25   | 55-09-9090  | 1       | sway bar bracket, driver's side front half     | 8mm x 25mm bolt, 1.25 pitch                                                       | 2                   | 77-9103                   |
| _3   | 20 00 0000  | -       | and a state of arreit a state in one from      | 8mm flat washer                                                                   | 2                   |                           |
|      |             |         |                                                |                                                                                   |                     |                           |
| 25   | 55-10-9090  | 1       | bump stop bracket, driver's side rear half     | 3/8" x 1" carriage bolt, coarse thread                                            | 1                   | 77-9103                   |
|      |             |         |                                                | 3/8" sae washer                                                                   | 1                   |                           |
|      |             |         |                                                | 3/8" flange nut, coarse thead                                                     | 1                   |                           |
| 25   | 55-23-9090  | 1       | bump stop bracket, passenger's side front half | 8mm x 25mm bolt, 1.25 pitch                                                       | 2                   | 77-9103                   |
|      | 55 25 5656  | _       | bamp step stantely passenger a state from han  | 8mm flat washer                                                                   | 2                   | 77 3103                   |
|      |             |         |                                                |                                                                                   |                     |                           |
| 25   | 55-24-9090  | 1       | bump stop bracket, passenger's side rear half  | 3/8" x 1" carriage bolt, coarse thread                                            | 1                   | 77-9103                   |
|      |             |         |                                                | 3/8" sae washer                                                                   | 1                   |                           |
|      |             |         |                                                | 3/8" flange nut, coarse thead                                                     | 1                   |                           |
| 28   | 55-03-9074  | 1       | sway bar bracket, passenger's side             | 7/16" X 1-1/2" bolt, coarse thread                                                | 2                   | 77-9103                   |
|      |             |         | -                                              | 7/16" nyloc nut, coarse thread                                                    | 2                   |                           |
|      |             |         |                                                | 7/16" sae washer                                                                  | 2                   |                           |
| 20   | FF 04 0074  | 1       | according baselos deficients side              | 7/16" X 1-1/2" bolt, coarse thread                                                | 1 2                 | 77-9103                   |
| 28   | 55-04-9074  | 1       | sway bar bracket, driver's side                | 7/16 X 1-1/2 boil, coarse thread 7/16" nyloc nut, coarse thread                   | 2                   | 77-9103                   |
|      |             |         |                                                | 7/16" sae washer                                                                  | 2                   |                           |
|      |             |         |                                                |                                                                                   |                     |                           |
| 30   | 55-18-9090  | 1       | stabilizer bracket, frame mount                | 7/16" x 2-1/2" bolt, coarse thread                                                | 1                   | 77-9101                   |
|      |             |         |                                                | 7/16" nyloc nut, coarse thread                                                    | 1                   |                           |
|      |             |         |                                                | 7/16" sae washer                                                                  | 1                   |                           |
| 30   | 55-19-9090  | 1       | stabilizer bracket, drag link mount            | 9/16" x 2-1/4" bolt, coarse thread                                                | 1                   | 77-9101                   |
|      |             |         | , , , , , , ,                                  | 9/16" nyloc nut, coarse thread                                                    | 1                   |                           |
|      |             |         |                                                |                                                                                   |                     | 1                         |
| 34   | 55-01-200   | 2       | rear block, 7"                                 | 11722 - 5/8" x 3-1/4" x 15" ubolt, large radius                                   | 2                   |                           |
|      |             |         |                                                | 55-03-200 - block shim plate<br>7/16" x 3-1/4" x 4-1/2" ubolt, square             | 2                   | 77-1507                   |
|      |             |         |                                                | 7/16" x 3-1/4" x 4-1/2" uboit, square 7/16" flange nut, fine thread               | 4                   | //-150/                   |
|      |             |         |                                                | 5/8" ubolt nut                                                                    | 4                   | 77-1505                   |
|      |             |         |                                                | 5/8" ubolt washer                                                                 | 4                   | <u> </u>                  |
|      |             |         |                                                |                                                                                   |                     |                           |
| 35   | 01-85160    | 2       | shock cylinder, rear Superide                  | 01-60416 - 5/8" ID bushing                                                        | 1                   | 77-9095                   |
|      |             |         |                                                | 01-60418 - 3/4" ID bushing<br>19-5040 - sleeve, 0.75" OD x 0.565" ID x 1.48" Long | 2                   | -                         |
|      |             |         | <u> </u>                                       | 115 5070 SICCYC, 0.75 OD X 0.505 ID X 1.46 LOTIE                                  |                     |                           |
| 36   | 55-09-9074  | 1       | brake line bracket, rear                       | 7/16" x 1" bolt, coarse thread                                                    | 1                   | 77-9101                   |
| -    |             |         |                                                | 7/16" sae washer                                                                  | 2                   | ]                         |
|      |             |         |                                                | 7/16" nyloc nut, coarse thread                                                    | 1                   |                           |