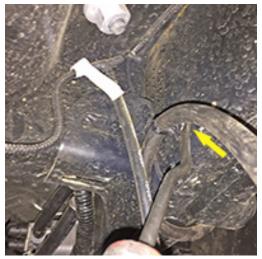

#### NOTES:

- Prior to beginning the installation, check all parts and hardware in the box with the parts list below. If you find a packaging error, contact Superlift® directly. Do not contact the dealer where the system was originally purchased. You will need the control number from each box when calling; this number is located at the bottom of the part number label and to the right of the bar code.
- Front end alignment is necessary.
- A foot-pound torque reading is given in parenthesis ( ) after each appropriate fastener.
- Tool and Wrench/Socket size is given in brackets { } after each appropriate step.
- Prior to attaching components, be sure all mating surfaces are free of grit, grease, excessive undercoating, etc.
- A factory service manual should be on hand for reference.
- Use the check-off box "□" found at each step to help you keep your place. Two "□□" denotes that one check-off box is for the driver side and one is for the passenger side. Unless otherwise noted, always start with the driver side.