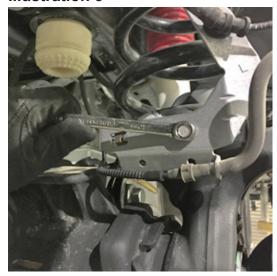

#### INTRODUCTION

Installation requires a professional mechanic.

Prior to beginning, inspect the vehicles steering, driveline, and brake systems, paying close attention to the suspension link arms and bushings, sway bars and bushings, tie rod ends, pitman arm, ball joints and wheel bearings. Also check the steering sector-to-frame and all suspension-to-frame attaching points for stress cracks. The overall vehicle must be in excellent working condition; repair or replace all worn parts.

Read instructions several times before starting. Be sure you have all needed parts and know where they install. Read each step completely as you go.