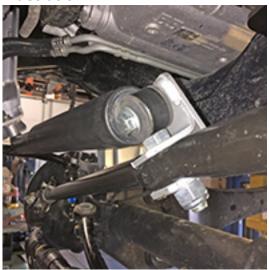

# STANDARD KIT (RADIUS ARM DROP)

| Step | Part Number | per Kit |                                                | New Attaching Hardware                                                            | Qty. per<br>Bracket | Hardware<br>Bag<br>Number |
|------|-------------|---------|------------------------------------------------|-----------------------------------------------------------------------------------|---------------------|---------------------------|
| 14   | 01-1116     | 1       |                                                |                                                                                   | 1                   | 77-9070-1                 |
|      |             |         |                                                | 1/8" x 2" cotter pin                                                              | 1                   |                           |
| 15   | 55-03-9066  | 1       | track bar bracket                              | 55-05-9024 - track bar keys                                                       | 2                   | 77-9070-1                 |
|      |             | _       |                                                |                                                                                   |                     | I                         |
| 17   | 55-05-9090  | 2       | radius arm drop                                | 18mm x 2.5 x 130mm bolt, 2.5 pitch 18mm flat washer                               | 2                   | 77-9092                   |
|      |             |         |                                                | 18mm nyloc nut, 2.5 pitch                                                         | 2                   |                           |
|      |             |         |                                                | zomm nyroo naty 210 piton                                                         |                     |                           |
| 19   | 01-296      | 2       | coil springs, diesel                           |                                                                                   |                     |                           |
| 20   | 01 00510    | 1       | shoot adiaday fromt Croonida                   | 143731 sheek stern handware her                                                   | 1                   | 77 0005                   |
| 20   | 01-88510    | 2       | shock cylinder, front Superide                 | 142731 - shock stem hardware bag                                                  | 1                   | 77-9095                   |
| 22   | 55-22-9090  | 2       | brake line bracket, front                      | 3/8" x 1" bolt, coarse thread                                                     | 2                   | 77-9093-1                 |
|      |             |         |                                                | 3/8" sae washer                                                                   | 2                   |                           |
|      |             |         |                                                | 3/8" nyloc nut, coarse thread                                                     | 2                   |                           |
|      |             |         |                                                | 1/4" x 1/2" bolt, self tapping                                                    | 1                   |                           |
| 25   | 55-09-9090  | 1       | sway bar bracket, driver's side front half     | 8mm x 25mm bolt, 1.25 pitch                                                       | 2                   | 77-9103                   |
| _3   | 20 00 0000  | -       | and a state of arreit a state in one from      | 8mm flat washer                                                                   | 2                   |                           |
|      |             |         |                                                |                                                                                   |                     |                           |
| 25   | 55-10-9090  | 1       | bump stop bracket, driver's side rear half     | 3/8" x 1" carriage bolt, coarse thread                                            | 1                   | 77-9103                   |
|      |             |         |                                                | 3/8" sae washer                                                                   | 1                   |                           |
|      |             |         |                                                | 3/8" flange nut, coarse thead                                                     | 1                   |                           |
| 25   | 55-23-9090  | 1       | bump stop bracket, passenger's side front half | 8mm x 25mm bolt, 1.25 pitch                                                       | 2                   | 77-9103                   |
|      | 55 25 5656  | _       | bamp step stantely passenger a state from han  | 8mm flat washer                                                                   | 2                   | 77 3103                   |
|      |             |         |                                                |                                                                                   |                     |                           |
| 25   | 55-24-9090  | 1       | bump stop bracket, passenger's side rear half  | 3/8" x 1" carriage bolt, coarse thread                                            | 1                   | 77-9103                   |
|      |             |         |                                                | 3/8" sae washer                                                                   | 1                   |                           |
|      |             |         |                                                | 3/8" flange nut, coarse thead                                                     | 1                   |                           |
| 28   | 55-03-9074  | 1       | sway bar bracket, passenger's side             | 7/16" X 1-1/2" bolt, coarse thread                                                | 2                   | 77-9103                   |
|      |             |         | -                                              | 7/16" nyloc nut, coarse thread                                                    | 2                   |                           |
|      |             |         |                                                | 7/16" sae washer                                                                  | 2                   |                           |
| 20   | FF 04 0074  | 1       | according baselos deficients side              | 7/16" X 1-1/2" bolt, coarse thread                                                | 1 2                 | 77-9103                   |
| 28   | 55-04-9074  | 1       | sway bar bracket, driver's side                | 7/16 X 1-1/2 boil, coarse thread 7/16" nyloc nut, coarse thread                   | 2                   | 77-9103                   |
|      |             |         |                                                | 7/16" sae washer                                                                  | 2                   |                           |
|      |             |         |                                                |                                                                                   |                     |                           |
| 30   | 55-18-9090  | 1       | stabilizer bracket, frame mount                | 7/16" x 2-1/2" bolt, coarse thread                                                | 1                   | 77-9101                   |
|      |             |         |                                                | 7/16" nyloc nut, coarse thread                                                    | 1                   |                           |
|      |             |         |                                                | 7/16" sae washer                                                                  | 1                   |                           |
| 30   | 55-19-9090  | 1       | stabilizer bracket, drag link mount            | 9/16" x 2-1/4" bolt, coarse thread                                                | 1                   | 77-9101                   |
|      |             |         | , , , , , , ,                                  | 9/16" nyloc nut, coarse thread                                                    | 1                   |                           |
|      |             |         |                                                |                                                                                   |                     | 1                         |
| 34   | 55-01-200   | 2       | rear block, 7"                                 | 11722 - 5/8" x 3-1/4" x 15" ubolt, large radius                                   | 2                   |                           |
|      |             |         |                                                | 55-03-200 - block shim plate<br>7/16" x 3-1/4" x 4-1/2" ubolt, square             | 2                   | 77-1507                   |
|      |             |         |                                                | 7/16" x 3-1/4" x 4-1/2" uboit, square 7/16" flange nut, fine thread               | 4                   | //-150/                   |
|      |             |         |                                                | 5/8" ubolt nut                                                                    | 4                   | 77-1505                   |
|      |             |         |                                                | 5/8" ubolt washer                                                                 | 4                   | <u> </u>                  |
|      |             |         |                                                |                                                                                   |                     |                           |
| 35   | 01-85160    | 2       | shock cylinder, rear Superide                  | 01-60416 - 5/8" ID bushing                                                        | 1                   | 77-9095                   |
|      |             |         |                                                | 01-60418 - 3/4" ID bushing<br>19-5040 - sleeve, 0.75" OD x 0.565" ID x 1.48" Long | 2                   | -                         |
|      |             |         | <u> </u>                                       | 115 5070 SICCYC, 0.75 OD X 0.505 ID X 1.46 LOTIE                                  |                     |                           |
| 36   | 55-09-9074  | 1       | brake line bracket, rear                       | 7/16" x 1" bolt, coarse thread                                                    | 1                   | 77-9101                   |
| -    |             |         |                                                | 7/16" sae washer                                                                  | 2                   | ]                         |
|      |             |         |                                                | 7/16" nyloc nut, coarse thread                                                    | 1                   |                           |