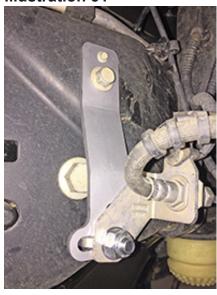

ove to Step 22.









## 22) BRAKE LINE FRAME BRACKETS...

- □□ [Illustration 31 (driver) & 32 (passenger)] Install the new supplied brake line bracket (55-22-9090) to the frame using the factory hardware in the factory location. (18) {13mm}
- □□ Install the supplied 1/4" x 1/2" self-tapping bolt into the top hole of the new brake line bracket. This bolt will not "thread" into the frame, rather it will act as a 'pin' to keep the bracket from spinning on the frame.
- □□ [Illustration 31 (driver) & 32 (passenger)] Very carefully bend the brake lines so they can be attached to the new brake line bracket. DO NOT OVER BEND or KINK THE LINES. Attach the factory brake line bracket to the new frame bracket using the supplied 3/8" x 1" bolt, washer, and nyloc nut. (30) (9/16")

Illustration 31



Illustration 32



# 23) DRIVE SHAFT...

□ Realign the previously made mark on the drive shaft and install using the factory hardware. Apply thread locker to the bolts before installing. (11) {8mm}

#### 24) ABS and VENT ROUTING...

- ☐ [Illustration 31] Disconnect the axle vent line from the frame, located on the driver's side frame rail under the engine mount. {plastic fastener removal tool}
- ☐ [Illustration 32] Disconnect the ABS line from the frame, located on the driver's side frame rail under the engine mount just above where the axle vent hose was attached. {plastic fastener removal tool}
- ☐ [Illustration 33 & 34] Reattach the ABS line to the frame in the axle vent line's factory location. Reattach the ABS line to the factory location on the radius arm.
- Reconnect the different