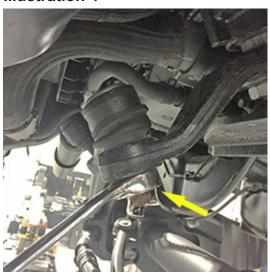

#### INTRODUCTION

Installation requires a professional mechanic.

Prior to beginning, inspect the vehicles steering, driveline, and brake systems, paying close attention to the suspension link arms and bushings, sway bars and bushings, tie rod ends, pitman arm, ball joints and wheel bearings. Also check the steering sector-to-frame and all suspension-to-frame attaching points for stress cracks. The overall vehicle must be in excellent working condition; repair or replace all worn parts.

Read instructions several times before starting. Be sure you have all needed parts and know where they install. Read each step completely as you go.

#### NOTES:

- Prior to beginning the installation, check all parts and hardware in the box with the parts list below. If you find a packaging error, contact Superlift® directly. Do not contact the dealer where the system was originally purchased. You will need the control number from each box when calling; this number is located at the bottom of the part number label and to the right of the bar code.
- Front end alignment is necessary.
- A foot-pound torque reading is given in parenthesis ( ) after each appropriate fastener.
- Tool and Wrench/Socket size is given in brackets { } after each appropriate step.
- Prior to attaching components, be sure all mating surfaces are free of grit, grease, excessive undercoating, etc.
- A factory service manual should be on hand for reference.
- Use the check-off box "□" found at each step to help you keep your place. Two "□□" denotes that one check-off box is for the driver side and one is for the passenger side. Unless otherwise noted, always start with the driver side.