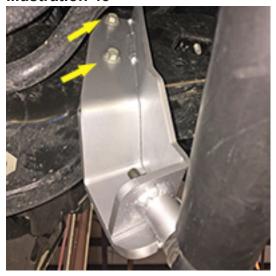

# STANDARD KIT (RADIUS ARM DROP)

| Step | Part Number | per Kit |                                                | New Attaching Hardware                                                            | Qty. per<br>Bracket | Hardware<br>Bag<br>Number |
|------|-------------|---------|------------------------------------------------|-----------------------------------------------------------------------------------|---------------------|---------------------------|
| 14   | 01-1116     | 1       |                                                |                                                                                   | 1                   | 77-9070-1                 |
|      |             |         |                                                | 1/8" x 2" cotter pin                                                              | 1                   |                           |
| 15   | 55-03-9066  | 1       | track bar bracket                              | 55-05-9024 - track bar keys                                                       | 2                   | 77-9070-1                 |
|      |             | _       |                                                |                                                                                   |                     | I                         |
| 17   | 55-05-9090  | 2       | radius arm drop                                | 18mm x 2.5 x 130mm bolt, 2.5 pitch 18mm flat washer                               | 2                   | 77-9092                   |
|      |             |         |                                                | 18mm nyloc nut, 2.5 pitch                                                         | 2                   |                           |
|      |             |         |                                                | zomm nyroo naty 210 piton                                                         |                     |                           |
| 19   | 01-296      | 2       | coil springs, diesel                           |                                                                                   |                     |                           |
| 20   | 01 00510    | 1       | shoot adiaday fromt Croonida                   | 143731 sheek stern handware her                                                   | 1                   | 77 0005                   |
| 20   | 01-88510    | 2       | shock cylinder, front Superide                 | 142731 - shock stem hardware bag                                                  | 1                   | 77-9095                   |
| 22   | 55-22-9090  | 2       | brake line bracket, front                      | 3/8" x 1" bolt, coarse thread                                                     | 2                   | 77-9093-1                 |
|      |             |         |                                                | 3/8" sae washer                                                                   | 2                   |                           |
|      |             |         |                                                | 3/8" nyloc nut, coarse thread                                                     | 2                   |                           |
|      |             |         |                                                | 1/4" x 1/2" bolt, self tapping                                                    | 1                   |                           |
| 25   | 55-09-9090  | 1       | sway bar bracket, driver's side front half     | 8mm x 25mm bolt, 1.25 pitch                                                       | 2                   | 77-9103                   |
| _3   | 20 00 0000  | -       | and a state of arreit a state in one from      | 8mm flat washer                                                                   | 2                   |                           |
|      |             |         |                                                |                                                                                   |                     |                           |
| 25   | 55-10-9090  | 1       | bump stop bracket, driver's side rear half     | 3/8" x 1" carriage bolt, coarse thread                                            | 1                   | 77-9103                   |
|      |             |         |                                                | 3/8" sae washer                                                                   | 1                   |                           |
|      |             |         |                                                | 3/8" flange nut, coarse thead                                                     | 1                   |                           |
| 25   | 55-23-9090  | 1       | bump stop bracket, passenger's side front half | 8mm x 25mm bolt, 1.25 pitch                                                       | 2                   | 77-9103                   |
|      | 55 25 5656  | _       | bamp step stantely passenger a state from han  | 8mm flat washer                                                                   | 2                   | 77 3103                   |
|      |             |         |                                                |                                                                                   |                     |                           |
| 25   | 55-24-9090  | 1       | bump stop bracket, passenger's side rear half  | 3/8" x 1" carriage bolt, coarse thread                                            | 1                   | 77-9103                   |
|      |             |         |                                                | 3/8" sae washer                                                                   | 1                   |                           |
|      |             |         |                                                | 3/8" flange nut, coarse thead                                                     | 1                   |                           |
| 28   | 55-03-9074  | 1       | sway bar bracket, passenger's side             | 7/16" X 1-1/2" bolt, coarse thread                                                | 2                   | 77-9103                   |
|      |             |         | -                                              | 7/16" nyloc nut, coarse thread                                                    | 2                   |                           |
|      |             |         |                                                | 7/16" sae washer                                                                  | 2                   |                           |
| 20   | FF 04 0074  | 1       | according baselos deficients side              | 7/16" X 1-1/2" bolt, coarse thread                                                | 1 2                 | 77-9103                   |
| 28   | 55-04-9074  | 1       | sway bar bracket, driver's side                | 7/16 X 1-1/2 boil, coarse thread 7/16" nyloc nut, coarse thread                   | 2                   | 77-9103                   |
|      |             |         |                                                | 7/16" sae washer                                                                  | 2                   |                           |
|      |             |         |                                                |                                                                                   |                     |                           |
| 30   | 55-18-9090  | 1       | stabilizer bracket, frame mount                | 7/16" x 2-1/2" bolt, coarse thread                                                | 1                   | 77-9101                   |
|      |             |         |                                                | 7/16" nyloc nut, coarse thread                                                    | 1                   |                           |
|      |             |         |                                                | 7/16" sae washer                                                                  | 1                   |                           |
| 30   | 55-19-9090  | 1       | stabilizer bracket, drag link mount            | 9/16" x 2-1/4" bolt, coarse thread                                                | 1                   | 77-9101                   |
|      |             |         | , , , , , , ,                                  | 9/16" nyloc nut, coarse thread                                                    | 1                   |                           |
|      |             |         |                                                |                                                                                   |                     | 1                         |
| 34   | 55-01-200   | 2       | rear block, 7"                                 | 11722 - 5/8" x 3-1/4" x 15" ubolt, large radius                                   | 2                   |                           |
|      |             |         |                                                | 55-03-200 - block shim plate<br>7/16" x 3-1/4" x 4-1/2" ubolt, square             | 2                   | 77-1507                   |
|      |             |         |                                                | 7/16" x 3-1/4" x 4-1/2" uboit, square 7/16" flange nut, fine thread               | 4                   | //-150/                   |
|      |             |         |                                                | 5/8" ubolt nut                                                                    | 4                   | 77-1505                   |
|      |             |         |                                                | 5/8" ubolt washer                                                                 | 4                   | <u> </u>                  |
|      |             |         |                                                |                                                                                   |                     |                           |
| 35   | 01-85160    | 2       | shock cylinder, rear Superide                  | 01-60416 - 5/8" ID bushing                                                        | 1                   | 77-9095                   |
|      |             |         |                                                | 01-60418 - 3/4" ID bushing<br>19-5040 - sleeve, 0.75" OD x 0.565" ID x 1.48" Long | 2                   | -                         |
|      |             |         | <u> </u>                                       | 115 5070 SICCYC, 0.75 OD X 0.505 ID X 1.46 LOTIE                                  |                     |                           |
| 36   | 55-09-9074  | 1       | brake line bracket, rear                       | 7/16" x 1" bolt, coarse thread                                                    | 1                   | 77-9101                   |
| -    |             |         |                                                | 7/16" sae washer                                                                  | 2                   | ]                         |
|      |             |         |                                                | 7/16" nyloc nut, coarse thread                                                    | 1                   |                           |