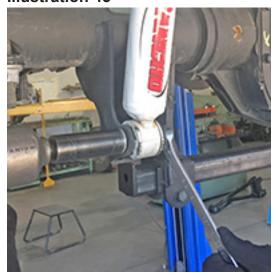

# STANDARD KIT (RADIUS ARM DROP)

| Step | Part Number | per Kit |                                                | New Attaching Hardware                                                            | Qty. per<br>Bracket | Hardware<br>Bag<br>Number |
|------|-------------|---------|------------------------------------------------|-----------------------------------------------------------------------------------|---------------------|---------------------------|
| 14   | 01-1116     | 1       |                                                |                                                                                   | 1                   | 77-9070-1                 |
|      |             |         |                                                | 1/8" x 2" cotter pin                                                              | 1                   |                           |
| 15   | 55-03-9066  | 1       | track bar bracket                              | 55-05-9024 - track bar keys                                                       | 2                   | 77-9070-1                 |
|      |             | _       |                                                |                                                                                   |                     | I                         |
| 17   | 55-05-9090  | 2       | radius arm drop                                | 18mm x 2.5 x 130mm bolt, 2.5 pitch 18mm flat washer                               | 2                   | 77-9092                   |
|      |             |         |                                                | 18mm nyloc nut, 2.5 pitch                                                         | 2                   |                           |
|      |             |         |                                                | zomm nyroo naty 210 piton                                                         |                     |                           |
| 19   | 01-296      | 2       | coil springs, diesel                           |                                                                                   |                     |                           |
| 20   | 01 00510    | 1       | shoot adiaday fromt Croonida                   | 143731 sheek stern handware her                                                   | 1                   | 77 0005                   |
| 20   | 01-88510    | 2       | shock cylinder, front Superide                 | 142731 - shock stem hardware bag                                                  | 1                   | 77-9095                   |
| 22   | 55-22-9090  | 2       | brake line bracket, front                      | 3/8" x 1" bolt, coarse thread                                                     | 2                   | 77-9093-1                 |
|      |             |         |                                                | 3/8" sae washer                                                                   | 2                   |                           |
|      |             |         |                                                | 3/8" nyloc nut, coarse thread                                                     | 2                   |                           |
|      |             |         |                                                | 1/4" x 1/2" bolt, self tapping                                                    | 1                   |                           |
| 25   | 55-09-9090  | 1       | sway bar bracket, driver's side front half     | 8mm x 25mm bolt, 1.25 pitch                                                       | 2                   | 77-9103                   |
| _3   | 20 00 0000  | -       | and a state of arreit a state in one from      | 8mm flat washer                                                                   | 2                   |                           |
|      |             |         |                                                |                                                                                   |                     |                           |
| 25   | 55-10-9090  | 1       | bump stop bracket, driver's side rear half     | 3/8" x 1" carriage bolt, coarse thread                                            | 1                   | 77-9103                   |
|      |             |         |                                                | 3/8" sae washer                                                                   | 1                   |                           |
|      |             |         |                                                | 3/8" flange nut, coarse thead                                                     | 1                   |                           |
| 25   | 55-23-9090  | 1       | bump stop bracket, passenger's side front half | 8mm x 25mm bolt, 1.25 pitch                                                       | 2                   | 77-9103                   |
|      | 55 25 5656  | _       | bamp step stantely passenger a state from han  | 8mm flat washer                                                                   | 2                   | 77 3103                   |
|      |             |         |                                                |                                                                                   |                     |                           |
| 25   | 55-24-9090  | 1       | bump stop bracket, passenger's side rear half  | 3/8" x 1" carriage bolt, coarse thread                                            | 1                   | 77-9103                   |
|      |             |         |                                                | 3/8" sae washer                                                                   | 1                   |                           |
|      |             |         |                                                | 3/8" flange nut, coarse thead                                                     | 1                   |                           |
| 28   | 55-03-9074  | 1       | sway bar bracket, passenger's side             | 7/16" X 1-1/2" bolt, coarse thread                                                | 2                   | 77-9103                   |
|      |             |         | -                                              | 7/16" nyloc nut, coarse thread                                                    | 2                   |                           |
|      |             |         |                                                | 7/16" sae washer                                                                  | 2                   |                           |
| 20   | FF 04 0074  | 1       | according baselos deficients side              | 7/16" X 1-1/2" bolt, coarse thread                                                | 1 2                 | 77-9103                   |
| 28   | 55-04-9074  | 1       | sway bar bracket, driver's side                | 7/16 X 1-1/2 boil, coarse thread 7/16" nyloc nut, coarse thread                   | 2                   | 77-9103                   |
|      |             |         |                                                | 7/16" sae washer                                                                  | 2                   |                           |
|      |             |         |                                                |                                                                                   |                     |                           |
| 30   | 55-18-9090  | 1       | stabilizer bracket, frame mount                | 7/16" x 2-1/2" bolt, coarse thread                                                | 1                   | 77-9101                   |
|      |             |         |                                                | 7/16" nyloc nut, coarse thread                                                    | 1                   |                           |
|      |             |         |                                                | 7/16" sae washer                                                                  | 1                   |                           |
| 30   | 55-19-9090  | 1       | stabilizer bracket, drag link mount            | 9/16" x 2-1/4" bolt, coarse thread                                                | 1                   | 77-9101                   |
|      |             |         | , , , , , , ,                                  | 9/16" nyloc nut, coarse thread                                                    | 1                   |                           |
|      |             |         |                                                |                                                                                   |                     | 1                         |
| 34   | 55-01-200   | 2       | rear block, 7"                                 | 11722 - 5/8" x 3-1/4" x 15" ubolt, large radius                                   | 2                   |                           |
|      |             |         |                                                | 55-03-200 - block shim plate<br>7/16" x 3-1/4" x 4-1/2" ubolt, square             | 2                   | 77-1507                   |
|      |             |         |                                                | 7/16" x 3-1/4" x 4-1/2" uboit, square 7/16" flange nut, fine thread               | 4                   | //-150/                   |
|      |             |         |                                                | 5/8" ubolt nut                                                                    | 4                   | 77-1505                   |
|      |             |         |                                                | 5/8" ubolt washer                                                                 | 4                   | <u> </u>                  |
|      |             |         |                                                |                                                                                   |                     |                           |
| 35   | 01-85160    | 2       | shock cylinder, rear Superide                  | 01-60416 - 5/8" ID bushing                                                        | 1                   | 77-9095                   |
|      |             |         |                                                | 01-60418 - 3/4" ID bushing<br>19-5040 - sleeve, 0.75" OD x 0.565" ID x 1.48" Long | 2                   | -                         |
|      |             |         | <u> </u>                                       | 115 5070 SICCYC, 0.75 OD X 0.505 ID X 1.46 LOTIE                                  |                     |                           |
| 36   | 55-09-9074  | 1       | brake line bracket, rear                       | 7/16" x 1" bolt, coarse thread                                                    | 1                   | 77-9101                   |
| -    |             |         |                                                | 7/16" sae washer                                                                  | 2                   | ]                         |
|      |             |         |                                                | 7/16" nyloc nut, coarse thread                                                    | 1                   |                           |