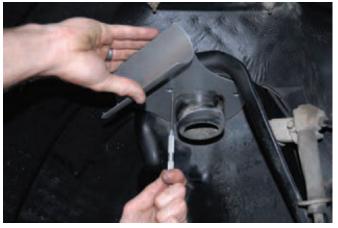

#### NOTES:

- Prior to beginning the installation, check all parts and hardware in the box with the parts list below. If you find a packaging error, contact Superlift® directly. Do not contact the dealer where the system was originally purchased. You will need the control number from each box when calling; this number is located at the bottom of the part number label and to the right of the bar code.
- Front end alignment is necessary.
- A foot-pound torque reading is given in parenthesis ( ) after each appropriate fastener.
- Tool and Wrench/Socket size is given in brackets { } after each appropriate step.
- Prior to attaching components, be sure all mating surfaces are free of grit, grease, excessive undercoating, etc.
- A factory service manual should be on hand for reference.
- Use the check-off box "□" found at each step to help you keep your place. Two "□□" denotes that one check-off box is for the driver side and one is for the passenger side. Unless otherwise noted, always start with the driver side.