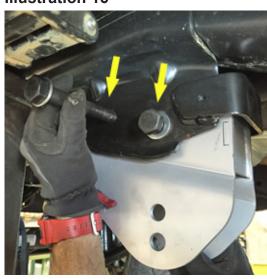

# STANDARD KIT (RADIUS ARM DROP)

| Step | Part Number | per Kit |                                                | New Attaching Hardware                                                            | Qty. per<br>Bracket | Hardware<br>Bag<br>Number |
|------|-------------|---------|------------------------------------------------|-----------------------------------------------------------------------------------|---------------------|---------------------------|
| 14   | 01-1116     | 1       |                                                |                                                                                   | 1                   | 77-9070-1                 |
|      |             |         |                                                | 1/8" x 2" cotter pin                                                              | 1                   |                           |
| 15   | 55-03-9066  | 1       | track bar bracket                              | 55-05-9024 - track bar keys                                                       | 2                   | 77-9070-1                 |
|      |             | _       |                                                |                                                                                   |                     | I                         |
| 17   | 55-05-9090  | 2       | radius arm drop                                | 18mm x 2.5 x 130mm bolt, 2.5 pitch 18mm flat washer                               | 2                   | 77-9092                   |
|      |             |         |                                                | 18mm nyloc nut, 2.5 pitch                                                         | 2                   |                           |
|      |             |         |                                                | zomm nyroo naty 210 piton                                                         |                     |                           |
| 19   | 01-296      | 2       | coil springs, diesel                           |                                                                                   |                     |                           |
| 20   | 01 00510    | 1       | shoot adiaday fromt Croonida                   | 143731 sheek stern handware her                                                   | 1                   | 77 0005                   |
| 20   | 01-88510    | 2       | shock cylinder, front Superide                 | 142731 - shock stem hardware bag                                                  | 1                   | 77-9095                   |
| 22   | 55-22-9090  | 2       | brake line bracket, front                      | 3/8" x 1" bolt, coarse thread                                                     | 2                   | 77-9093-1                 |
|      |             |         |                                                | 3/8" sae washer                                                                   | 2                   |                           |
|      |             |         |                                                | 3/8" nyloc nut, coarse thread                                                     | 2                   |                           |
|      |             |         |                                                | 1/4" x 1/2" bolt, self tapping                                                    | 1                   |                           |
| 25   | 55-09-9090  | 1       | sway bar bracket, driver's side front half     | 8mm x 25mm bolt, 1.25 pitch                                                       | 2                   | 77-9103                   |
| _3   | 20 00 0000  | -       | and a state of arreit a state in one from      | 8mm flat washer                                                                   | 2                   |                           |
|      |             |         |                                                |                                                                                   |                     |                           |
| 25   | 55-10-9090  | 1       | bump stop bracket, driver's side rear half     | 3/8" x 1" carriage bolt, coarse thread                                            | 1                   | 77-9103                   |
|      |             |         |                                                | 3/8" sae washer                                                                   | 1                   |                           |
|      |             |         |                                                | 3/8" flange nut, coarse thead                                                     | 1                   |                           |
| 25   | 55-23-9090  | 1       | bump stop bracket, passenger's side front half | 8mm x 25mm bolt, 1.25 pitch                                                       | 2                   | 77-9103                   |
|      | 55 25 5656  | _       | bamp step stantely passenger a state from han  | 8mm flat washer                                                                   | 2                   | 77 3103                   |
|      |             |         |                                                |                                                                                   |                     |                           |
| 25   | 55-24-9090  | 1       | bump stop bracket, passenger's side rear half  | 3/8" x 1" carriage bolt, coarse thread                                            | 1                   | 77-9103                   |
|      |             |         |                                                | 3/8" sae washer                                                                   | 1                   |                           |
|      |             |         |                                                | 3/8" flange nut, coarse thead                                                     | 1                   |                           |
| 28   | 55-03-9074  | 1       | sway bar bracket, passenger's side             | 7/16" X 1-1/2" bolt, coarse thread                                                | 2                   | 77-9103                   |
|      |             |         | -                                              | 7/16" nyloc nut, coarse thread                                                    | 2                   |                           |
|      |             |         |                                                | 7/16" sae washer                                                                  | 2                   |                           |
| 20   | FF 04 0074  | 1       | according baselos deficients side              | 7/16" X 1-1/2" bolt, coarse thread                                                | 1 2                 | 77-9103                   |
| 28   | 55-04-9074  | 1       | sway bar bracket, driver's side                | 7/16 X 1-1/2 boil, coarse thread 7/16" nyloc nut, coarse thread                   | 2                   | 77-9103                   |
|      |             |         |                                                | 7/16" sae washer                                                                  | 2                   |                           |
|      |             |         |                                                |                                                                                   |                     |                           |
| 30   | 55-18-9090  | 1       | stabilizer bracket, frame mount                | 7/16" x 2-1/2" bolt, coarse thread                                                | 1                   | 77-9101                   |
|      |             |         |                                                | 7/16" nyloc nut, coarse thread                                                    | 1                   |                           |
|      |             |         |                                                | 7/16" sae washer                                                                  | 1                   |                           |
| 30   | 55-19-9090  | 1       | stabilizer bracket, drag link mount            | 9/16" x 2-1/4" bolt, coarse thread                                                | 1                   | 77-9101                   |
|      |             |         | , , , , , , ,                                  | 9/16" nyloc nut, coarse thread                                                    | 1                   |                           |
|      |             |         |                                                |                                                                                   |                     | 1                         |
| 34   | 55-01-200   | 2       | rear block, 7"                                 | 11722 - 5/8" x 3-1/4" x 15" ubolt, large radius                                   | 2                   |                           |
|      |             |         |                                                | 55-03-200 - block shim plate<br>7/16" x 3-1/4" x 4-1/2" ubolt, square             | 2                   | 77-1507                   |
|      |             |         |                                                | 7/16" x 3-1/4" x 4-1/2" uboit, square 7/16" flange nut, fine thread               | 4                   | //-150/                   |
|      |             |         |                                                | 5/8" ubolt nut                                                                    | 4                   | 77-1505                   |
|      |             |         |                                                | 5/8" ubolt washer                                                                 | 4                   | <u> </u>                  |
|      |             |         |                                                |                                                                                   |                     |                           |
| 35   | 01-85160    | 2       | shock cylinder, rear Superide                  | 01-60416 - 5/8" ID bushing                                                        | 1                   | 77-9095                   |
|      |             |         |                                                | 01-60418 - 3/4" ID bushing<br>19-5040 - sleeve, 0.75" OD x 0.565" ID x 1.48" Long | 2                   | -                         |
|      |             |         | <u> </u>                                       | 115 5070 SICCYC, 0.75 OD X 0.505 ID X 1.46 LOTIE                                  |                     |                           |
| 36   | 55-09-9074  | 1       | brake line bracket, rear                       | 7/16" x 1" bolt, coarse thread                                                    | 1                   | 77-9101                   |
| -    |             |         |                                                | 7/16" sae washer                                                                  | 2                   | ]                         |
|      |             |         |                                                | 7/16" nyloc nut, coarse thread                                                    | 1                   |                           |