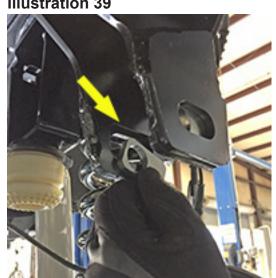

# STANDARD KIT (RADIUS ARM DROP)

| Step | Part Number | per Kit |                                                | New Attaching Hardware                                                            | Qty. per<br>Bracket | Hardware<br>Bag<br>Number |
|------|-------------|---------|------------------------------------------------|-----------------------------------------------------------------------------------|---------------------|---------------------------|
| 14   | 01-1116     | 1       |                                                |                                                                                   | 1                   | 77-9070-1                 |
|      |             |         |                                                | 1/8" x 2" cotter pin                                                              | 1                   |                           |
| 15   | 55-03-9066  | 1       | track bar bracket                              | 55-05-9024 - track bar keys                                                       | 2                   | 77-9070-1                 |
|      |             | _       |                                                |                                                                                   |                     | I                         |
| 17   | 55-05-9090  | 2       | radius arm drop                                | 18mm x 2.5 x 130mm bolt, 2.5 pitch 18mm flat washer                               | 2                   | 77-9092                   |
|      |             |         |                                                | 18mm nyloc nut, 2.5 pitch                                                         | 2                   |                           |
|      |             |         |                                                | zomm nyroo naty 210 piton                                                         |                     |                           |
| 19   | 01-296      | 2       | coil springs, diesel                           |                                                                                   |                     |                           |
| 20   | 01 00510    | 1       | shoot adiaday fromt Croonida                   | 143731 sheek stern handware her                                                   | 1                   | 77 0005                   |
| 20   | 01-88510    | 2       | shock cylinder, front Superide                 | 142731 - shock stem hardware bag                                                  | 1                   | 77-9095                   |
| 22   | 55-22-9090  | 2       | brake line bracket, front                      | 3/8" x 1" bolt, coarse thread                                                     | 2                   | 77-9093-1                 |
|      |             |         |                                                | 3/8" sae washer                                                                   | 2                   |                           |
|      |             |         |                                                | 3/8" nyloc nut, coarse thread                                                     | 2                   |                           |
|      |             |         |                                                | 1/4" x 1/2" bolt, self tapping                                                    | 1                   |                           |
| 25   | 55-09-9090  | 1       | sway bar bracket, driver's side front half     | 8mm x 25mm bolt, 1.25 pitch                                                       | 2                   | 77-9103                   |
| _3   | 20 00 0000  | -       | and a state of arreit a state in one from      | 8mm flat washer                                                                   | 2                   |                           |
|      |             |         |                                                |                                                                                   |                     |                           |
| 25   | 55-10-9090  | 1       | bump stop bracket, driver's side rear half     | 3/8" x 1" carriage bolt, coarse thread                                            | 1                   | 77-9103                   |
|      |             |         |                                                | 3/8" sae washer                                                                   | 1                   |                           |
|      |             |         |                                                | 3/8" flange nut, coarse thead                                                     | 1                   |                           |
| 25   | 55-23-9090  | 1       | bump stop bracket, passenger's side front half | 8mm x 25mm bolt, 1.25 pitch                                                       | 2                   | 77-9103                   |
|      | 55 25 5656  | _       | bamp step stantely passenger a state from han  | 8mm flat washer                                                                   | 2                   | 77 3103                   |
|      |             |         |                                                |                                                                                   |                     |                           |
| 25   | 55-24-9090  | 1       | bump stop bracket, passenger's side rear half  | 3/8" x 1" carriage bolt, coarse thread                                            | 1                   | 77-9103                   |
|      |             |         |                                                | 3/8" sae washer                                                                   | 1                   |                           |
|      |             |         |                                                | 3/8" flange nut, coarse thead                                                     | 1                   |                           |
| 28   | 55-03-9074  | 1       | sway bar bracket, passenger's side             | 7/16" X 1-1/2" bolt, coarse thread                                                | 2                   | 77-9103                   |
|      |             |         | -                                              | 7/16" nyloc nut, coarse thread                                                    | 2                   |                           |
|      |             |         |                                                | 7/16" sae washer                                                                  | 2                   |                           |
| 20   | FF 04 0074  | 1       | according baselos deficients side              | 7/16" X 1-1/2" bolt, coarse thread                                                | 1 2                 | 77-9103                   |
| 28   | 55-04-9074  | 1       | sway bar bracket, driver's side                | 7/16 X 1-1/2 boil, coarse thread 7/16" nyloc nut, coarse thread                   | 2                   | 77-9103                   |
|      |             |         |                                                | 7/16" sae washer                                                                  | 2                   |                           |
|      |             |         |                                                |                                                                                   |                     |                           |
| 30   | 55-18-9090  | 1       | stabilizer bracket, frame mount                | 7/16" x 2-1/2" bolt, coarse thread                                                | 1                   | 77-9101                   |
|      |             |         |                                                | 7/16" nyloc nut, coarse thread                                                    | 1                   |                           |
|      |             |         |                                                | 7/16" sae washer                                                                  | 1                   |                           |
| 30   | 55-19-9090  | 1       | stabilizer bracket, drag link mount            | 9/16" x 2-1/4" bolt, coarse thread                                                | 1                   | 77-9101                   |
|      |             |         | , , , , , , ,                                  | 9/16" nyloc nut, coarse thread                                                    | 1                   |                           |
|      |             |         |                                                |                                                                                   |                     | 1                         |
| 34   | 55-01-200   | 2       | rear block, 7"                                 | 11722 - 5/8" x 3-1/4" x 15" ubolt, large radius                                   | 2                   |                           |
|      |             |         |                                                | 55-03-200 - block shim plate<br>7/16" x 3-1/4" x 4-1/2" ubolt, square             | 2                   | 77-1507                   |
|      |             |         |                                                | 7/16" x 3-1/4" x 4-1/2" uboit, square 7/16" flange nut, fine thread               | 4                   | //-150/                   |
|      |             |         |                                                | 5/8" ubolt nut                                                                    | 4                   | 77-1505                   |
|      |             |         |                                                | 5/8" ubolt washer                                                                 | 4                   | <u> </u>                  |
|      |             |         |                                                |                                                                                   |                     |                           |
| 35   | 01-85160    | 2       | shock cylinder, rear Superide                  | 01-60416 - 5/8" ID bushing                                                        | 1                   | 77-9095                   |
|      |             |         |                                                | 01-60418 - 3/4" ID bushing<br>19-5040 - sleeve, 0.75" OD x 0.565" ID x 1.48" Long | 2                   | -                         |
|      |             |         | <u> </u>                                       | 115 5070 SICCYC, 0.75 OD X 0.505 ID X 1.46 LOTIE                                  |                     |                           |
| 36   | 55-09-9074  | 1       | brake line bracket, rear                       | 7/16" x 1" bolt, coarse thread                                                    | 1                   | 77-9101                   |
| -    |             |         |                                                | 7/16" sae washer                                                                  | 2                   | ]                         |
|      |             |         |                                                | 7/16" nyloc nut, coarse thread                                                    | 1                   |                           |