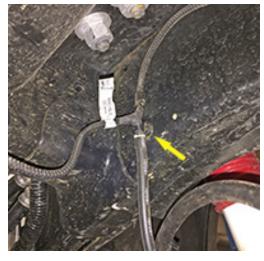

#### NOTES:

- Prior to beginning the installation, check all parts and hardware in the box with the parts list below. If you find a packaging error, contact Superlift® directly. Do not contact the dealer where the system was originally purchased. You will need the control number from each box when calling; this number is located at the bottom of the part number label and to the right of the bar code.
- Front end alignment is necessary.
- A foot-pound torque reading is given in parenthesis ( ) after each appropriate fastener.
- Tool and Wrench/Socket size is given in brackets { } after each appropriate step.
- Prior to attaching components, be sure all mating surfaces are free of grit, grease, excessive undercoating, etc.
- A factory service manual should be on hand for reference.
- Use the check-off box "□" found at each step to help you keep your place. Two "□□" denotes that one check-off box is for the driver side and one is for the passenger side. Unless otherwise noted, always start with the driver side.