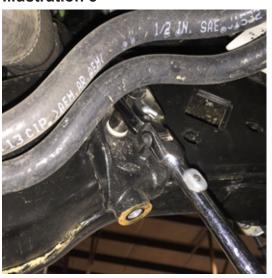

#### INTRODUCTION

Installation requires a professional mechanic.

Prior to beginning, inspect the vehicles steering, driveline, and brake systems, paying close attention to the suspension link arms and bushings, sway bars and bushings, tie rod ends, pitman arm, ball joints and wheel bearings. Also check the steering sector-to-frame and all suspension-to-frame attaching points for stress cracks. The overall vehicle must be in excellent working condition; repair or replace all worn parts.

Read instructions several times before starting. Be sure you have all needed parts and know where they install. Read each step completely as you go.