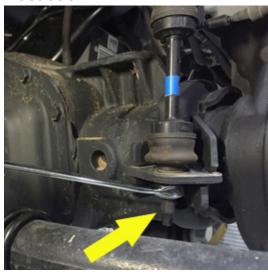

#### INTRODUCTION

Installation requires a professional mechanic.

Prior to beginning, inspect the vehicles steering, driveline, and brake systems, paying close attention to the suspension link arms and bushings, sway bars and bushings, tie rod ends, pitman arm, ball joints and wheel bearings. Also check the steering sector-to-frame and all suspension-to-frame attaching points for stress cracks. The overall vehicle must be in excellent working condition; repair or replace all worn parts.

Read instructions several times before starting. Be sure you have all needed parts and know where they install. Read each step completely as you go.